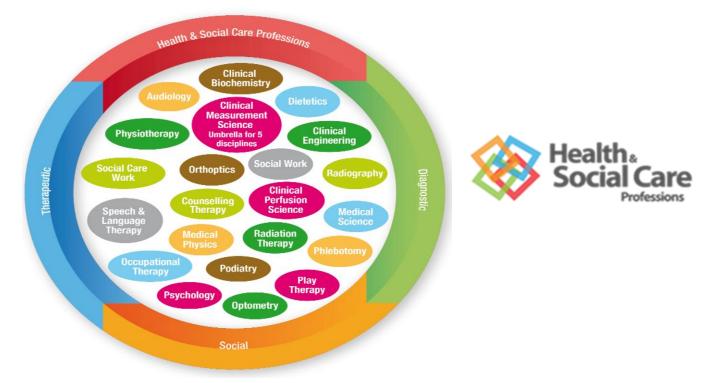

## To submit your abstract please email your completed abstract to practiceeducationabstracts2019@gmail.com by 26/04/2021

Please note that this conference is only open to those who are members of the following professions