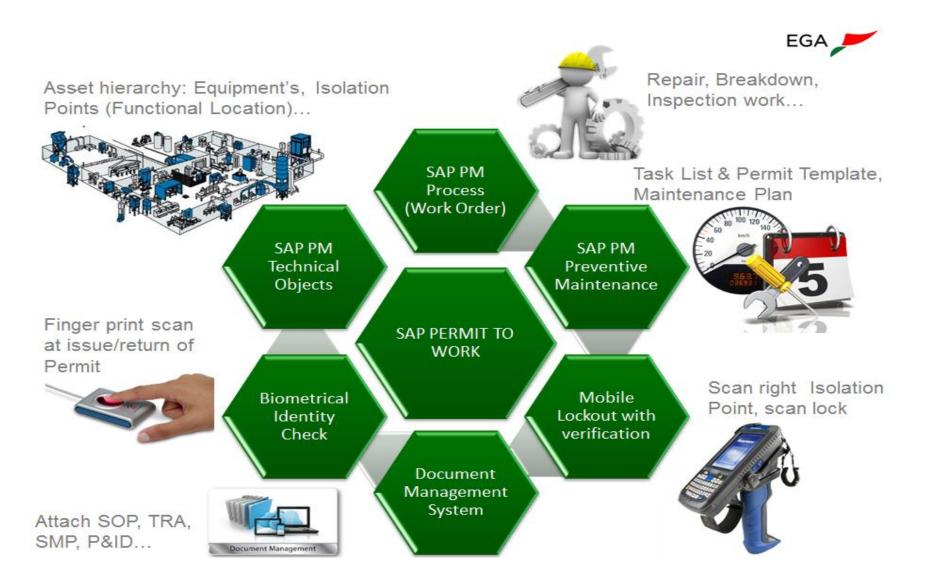

## **Electronic Permit to Work (ePTW) Solution Overview**

EGA

## **Solution Overview - Control of Isolation Key and Safety Documents**

## **Solution Overview**

### **Mobile Scanner Procedure**

NOTE: Internet Connection is ONLY required when log-in and when synchronize data.

## Isolation with verification High voltage access and test permit Isolation and permit templates

- Segregation of duties
- Isolation conflict check
- Mobile device improves isolation safety:

Standardized procedure and templates:

• Lockout box and card safe

Confirm correct isolation point using barcode

Permit-To-Work, Test Permit, Certificates

- Capture the lock number during isolation and verify during verification of isolation and deisolation
- Safety Cockpit increases productivity
- Live analytics
- Proper planning, preparation and execution of permit and isolation