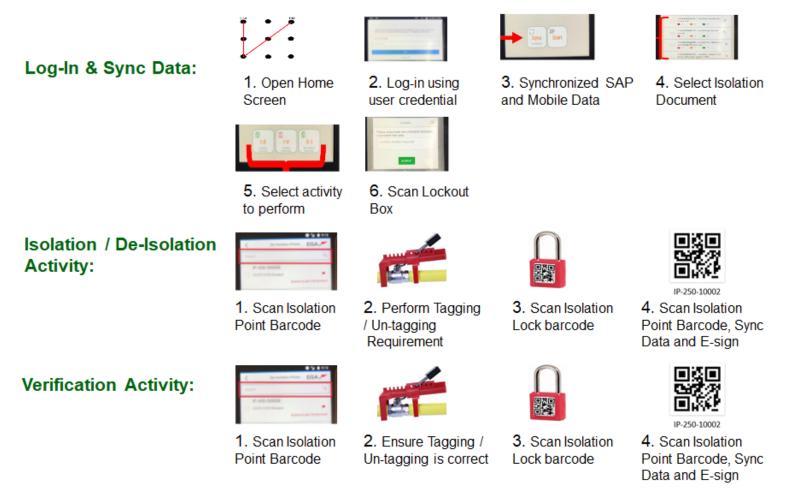

### **Mobile Scanner Procedure**

NOTE: Internet Connection is ONLY required when log-in and when synchronize data.