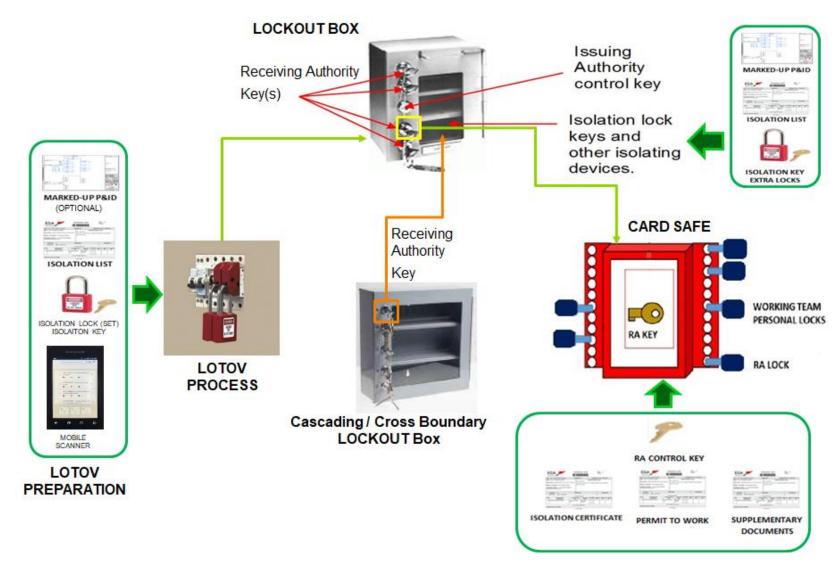

## **Solution Overview - Control of Isolation Key and Safety Documents**

## **Solution Overview**