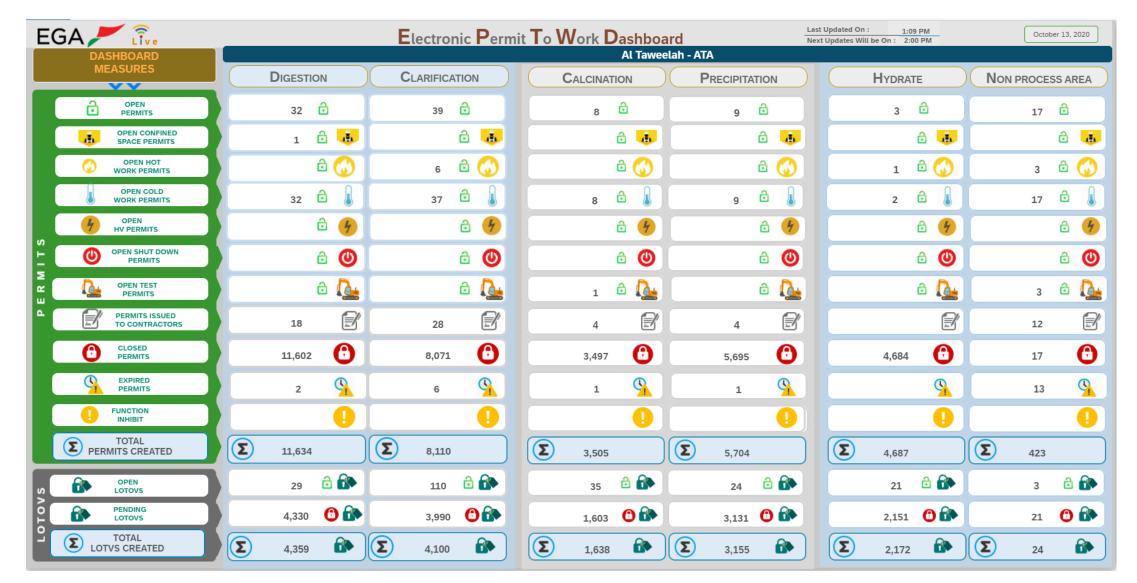

ct check
- Mobile device improves isolation safety:

Standardized procedure and templates:

• Lockout box and card safe

Confirm correct isolation point using barcode

Permit-To-Work, Test Permit, Certificates

- Capture the lock number during isolation and verify during verification of isolation and deisolation
- Safety Cockpit increases productivity
- Live analytics
- Proper planning, preparation and execution of permit and isolation





## **Benefits**



## **Challenges Overcome**

## Training & Data readiness

- 2056 Permit Requesters
- 671 Issuing Authorities
- 1950 Receiving Authorities
- 813 Isolation Authorities
- 270 daily permits
- 106 daily isolation documents
- 207550 permits created to date
- 6101450 isolation documents



## EGA 🦊

## **Safety Cockpit and Live Analytics**







#