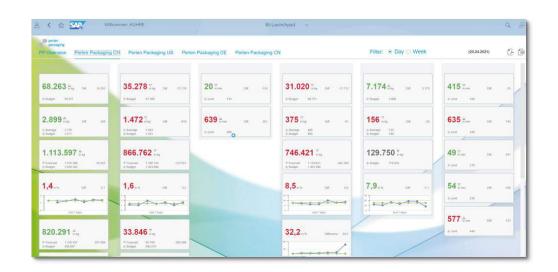

#### REAL-TIME INFORMATION MANAGEMENT

#### Examples of End-to-End Integration

- Central Cockpit for Production KPI's
- Automated reporting
- Detailed information across all production sites and hierarchical levels
- Flexible connection of data sources

#### **PLANNED IMPROVEMENTS**

- Further KPI's
- Detailed information by more drill-down capabilities