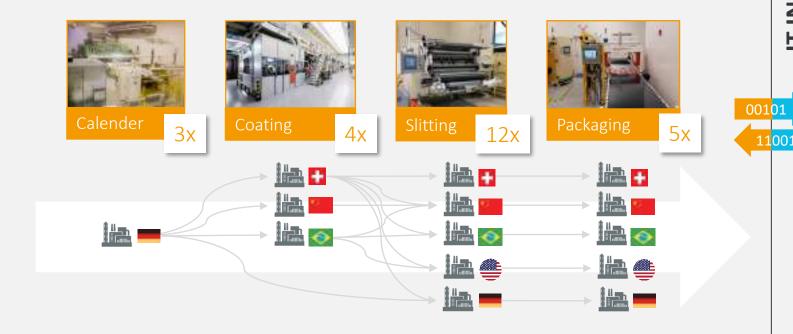

#### **Our Production**

A spider web of material and information flows across continents

#### TRIM OPTIMIZATION AND SLITTING

#### Examples of End-to-End Integration

- TRIM Optimization integrated in SAP S/4HANA Planning
- Automated positioning of knifes on Slitting Machines
- Camera-based defect recognition and storage of slitting data in SAP S/4HANA