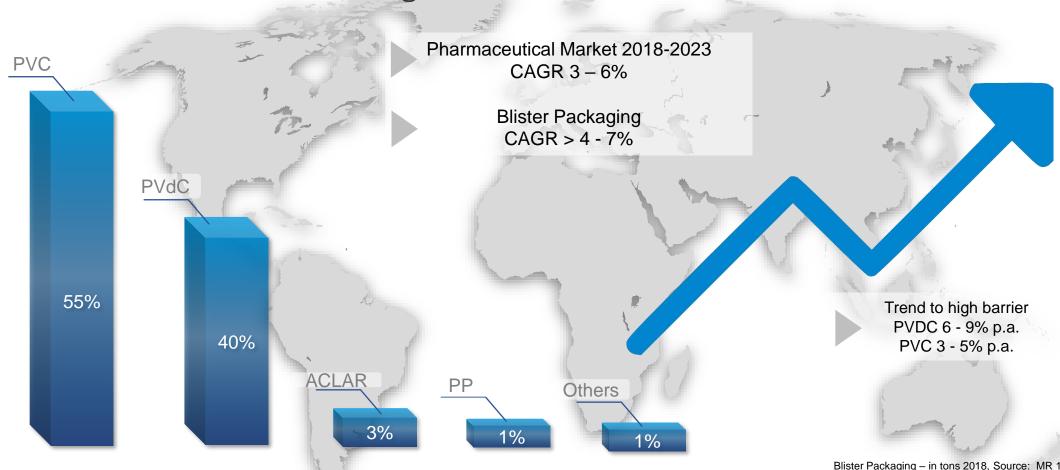

#### **GLOBAL PHARMA BLISTER PACKAGING**

Demand for thermoforming films

Blister Packaging – in tons 2018, Source: MR 1, Perlen Packaging 2018