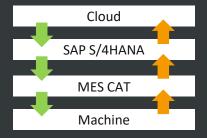

## Cloud SAP S/4HANA MES CAT Machine

## Cloud SAP S/4HANA MES CAT Machine

Data Flow

# Cloud SAP S/4HANA MES CAT Machine