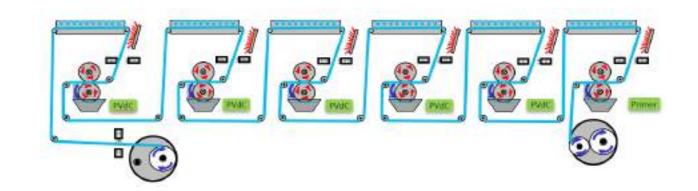

#### **COATING PROCESS**

© All rights reserved

#### **AUTO-PILOT FOR COATING**

#### Predictive Monitoring of critical processes

- Monitor process stability
- Continuously evaluate expected quality with machine learning
- Communicate alarms and actionable data to machine operators