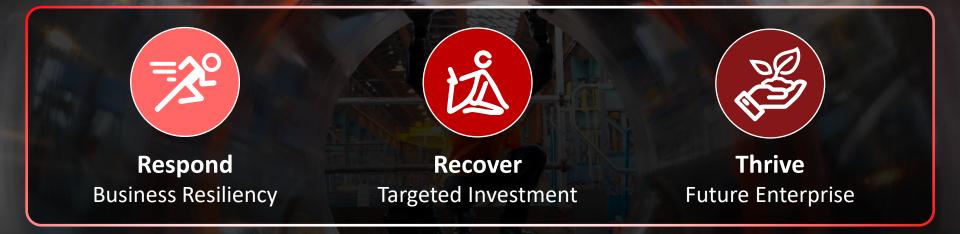

# **Digital Resiliency**

*"the ability for an organization to rapidly adapt to business disruptions by leveraging digital capabilities to not only restore business operations, but also capitalize on the changed conditions."* 