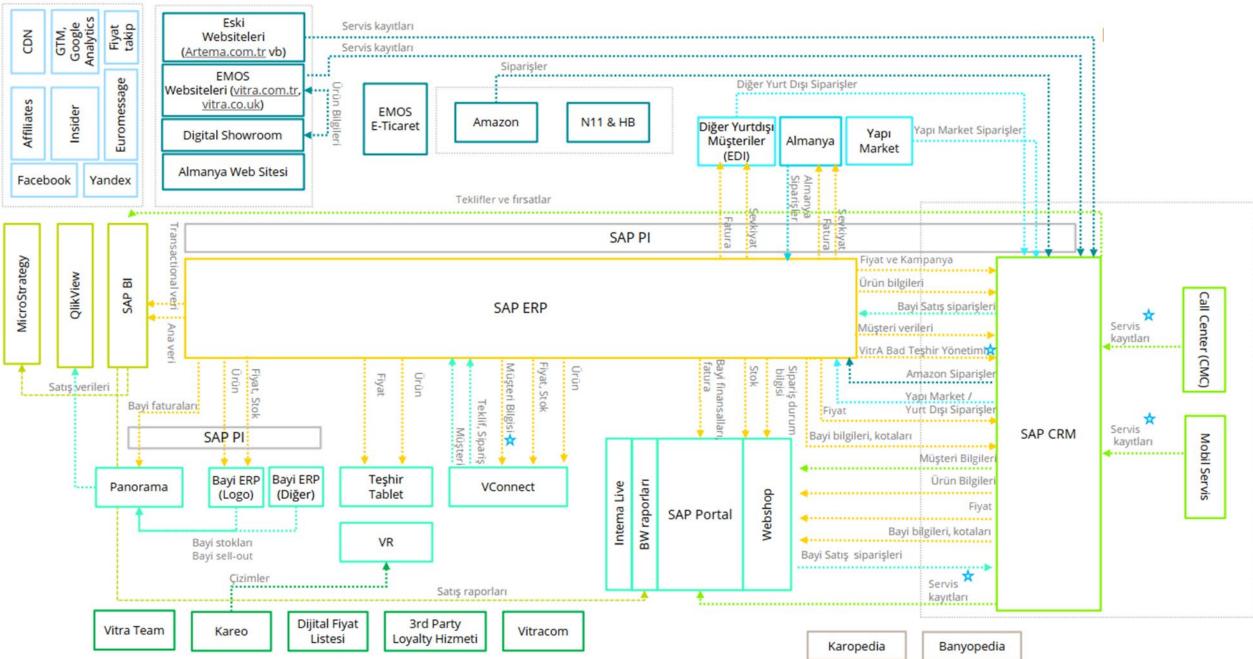

## BUILDING PRODUCTS BATHROOMS & KITCHEN

**60 years of experience and leadership** of Turkey's ceramic sanitary ware market

Turkey's **first and largest** ceramic sanitary ware producer and exporter

Global sales network generating **more than 80 percent of revenue** in **75+ countries** 

12 PRODUCTION PLANTS 4 COUNTRIES

+75

AR

INTERNATIONAL MARKETS

🖽 burgbad

+60 YEARS' EXPERIENCE

**EMPLOYEES** 

+4,600

## Vitramax... More than Digital Transformation



## Project duration: 13 months

Go-live date(s):

## 01.01.2021





5 | Conviriable@ 2017 Dalaitta Davalanmant LLC All sighte saconiad





**(** 

| $\leftarrow$                                                                                                        | 🔶 🖒 🗎 my350554.crm.ondemand.com/sap/ap/ui/clogin?saml2=disabled&app.component=%2fSAP_UI_CT%2fMain%2froot.uiccwoc&rootWindow 🍳 🖄 🖈 🖬 🔳 🚺 |      |                       |                                               |   |               |       |                |         |    |    |                      |          |    |          |                |
|---------------------------------------------------------------------------------------------------------------------|----------------------------------------------------------------------------------------------------------------------------------