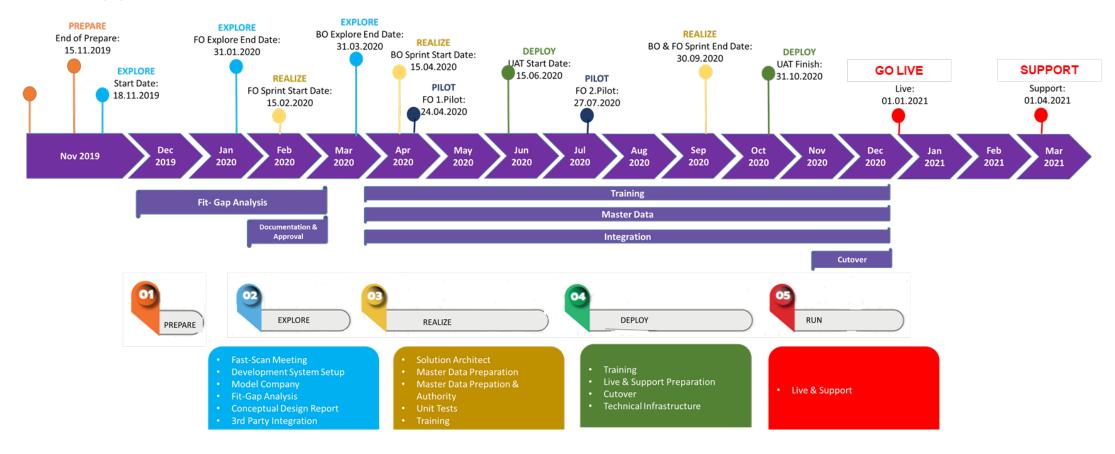

## Project duration: 13 months

Go-live date(s):

## 01.01.2021

5 | Conviriable@ 2017 Dalaitta Davalanmant LLC All sighte saconiad

**(** 

| $\leftarrow$                                                                                                        | 🔶 🖒 🗎 my350554.crm.ondemand.com/sap/ap/ui/clogin?saml2=disabled&app.component=%2fSAP_UI_CT%2fMain%2froot.uiccwoc&rootWindow 🍳 🖄 🖈 🖬 🔳 🚺 |      |                       |                                               |   |               |       |                |         |    |    |                      |          |    |          |                |
|---------------------------------------------------------------------------------------------------------------------|-----------------------------------------------------------------------------------------------------------------------------------------|------|-----------------------|-----------------------------------------------|---|---------------|-------|----------------|---------|----|----|----------------------|----------|----|----------|----------------|
| 🥝 JIRA 🦿 Confluence 📘 ATLAS 🦙 BIZZY. 🍴 Ebiflow 🕕 e-transfer 🥝 Service Manager 🔤 VitrA - Digital Library 📃 SAP Cloud |                                                                                                                                         |      |                       |                                               |   |               |       |                |         |    |    |                      |          |    |          |                |
| ≡                                                                                                                   | VitrA                                                                                                                                   |      |                       |                                               |   |               |       |                |         |    |    |                      | Q        | Ģ  | 3        | Q @            |
| ſ₹≣                                                                                                                 | Partners                                                                                                                                | *    | Social Media Messages |                                               |   |               |       |                |         |    |    |                      |          |    |          |                |
| ĭ≡                                                                                                                  | Surveys                                                                                                                                 | ~    |                       |                                               |   |               |       |                |         |    |    |                      |          |    |          |                |
| a)                                                                                                                  | Visits                                                                                                                                  | ~    |                       | ⊞ Messages from Last 7 Days (49) ⊙            |   |               |       |                |         |    | ţţ | Ø                    | $\nabla$ | +  | C        | More           |
| 02                                                                                                                  | Data Workben                                                                                                                            | ~    |                       | Message                                       | с | hannel        | Au    | thor           | Directi | on | \$ | Associated<br>Ticket |          | \$ | Category |                |
| ወ                                                                                                                   | E-Mail Integra                                                                                                                          | ~    |                       | @Asasaluminyum @zarahome @filliboya @         | ¥ | VitrATurkiye  | 10;   | bi_özet        | Inbound | b  |    |                      |          |    | Original | Message        |
| æ,                                                                                                                  | Administrator                                                                                                                           | *    |                       | Hello, when should I expect your assistance   | £ | VitrA Türkiye | RP    | Ralitsa Popova | Inbound | b  |    | 499895               |          |    | Commer   | nt             |
| <b>9</b>                                                                                                            | Service                                                                                                                                 | ^    |                       | Hello, we kindly ask you to share your count  | ¥ | VitrATurkiye  | VIHA  | VitrA          | Inbound | b  |    | 496013               |          |    | Commer   | nt             |
|                                                                                                                     | Tickets                                                                                                                                 |      |                       | Hello, the price may vary due to alternatives | £ | VitrA Türkiye | VitrA | VitrA Türkiye  | Inbound | b  |    | 504507               |          |    | Commer   | nt             |
|                                                                                                                     | Work Tickets                                                                                                                            |      |                       | Merhaba, bilgi almak istediğiniz ürünümüz h   | £ | VitrA Türkiye | VIIrA | VitrA Türkiye  | Inbound | b  |    | 504503               |          |    | Commer   | nt             |
|                                                                                                                     | Social Media Messa                                                                                                                      | iges |                       | Merhaba Nuri Bey, kurumumuza gösterdiğini     | f | VitrA Türkiye | VIIIA | VitrA Türkiye  | Inbound | ł  |    | 504328               |          |    | Commer   | nt             |
|                                                                                                                     | Templates<br>Unassociated E-Mai                                                                                                         | ile  |                       | ممكن استفسر عن سعر هادا الخلاط                | £ | VitrA Türkiye | MA    | Maysa Asfour   | Inbound | b  |    | 504507               |          |    | Commer   | nt             |
|                                                                                                                     | Territories                                                                                                                             |      |                       | مرحيا                                         | £ | VitrA Türkiye | MA    | Maysa Asfour   | Inbound | ł  |    | 504507               |          |    | Original | Message        |
|                                                                                                                     | Live Activity Center                                                                                                                    |      |                       |                                               |   |               |       |                |         |    |    |                      | k        | <  | 1 / 2    | <b>&gt;</b> >> |