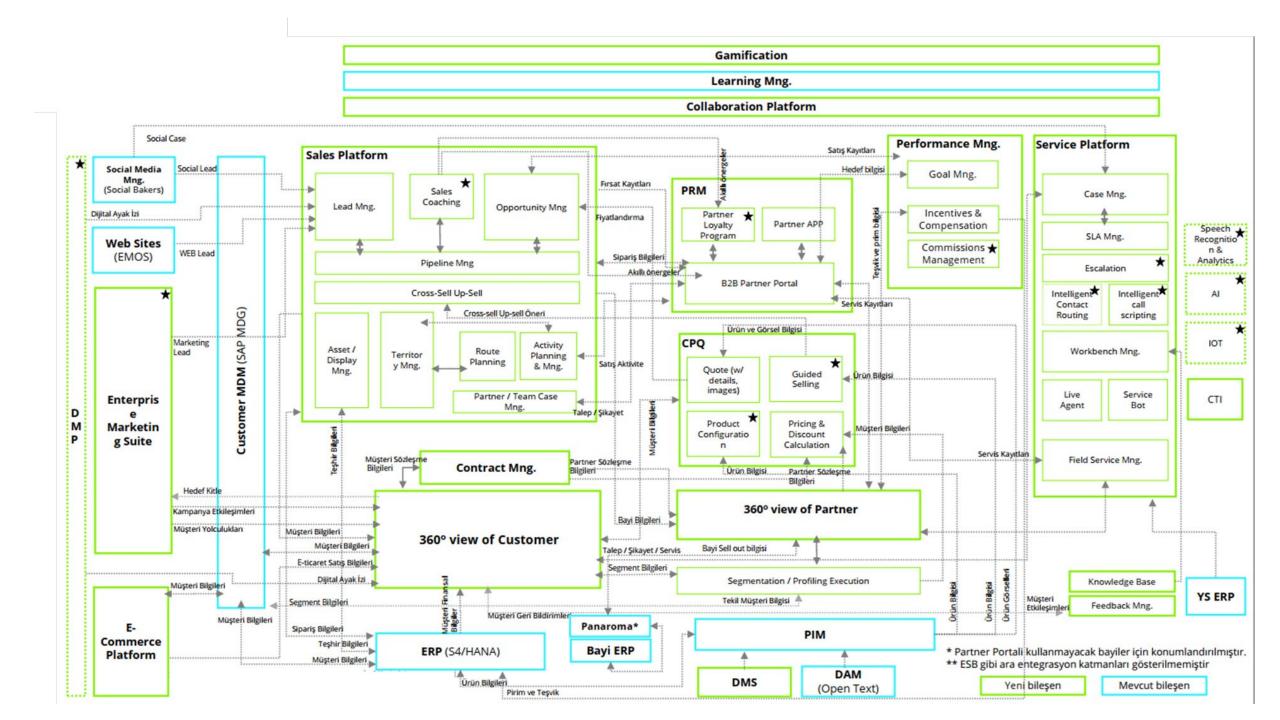

## BUILDING PRODUCTS BATHROOMS & KITCHEN

**60 years of experience and leadership** of Turkey's ceramic sanitary ware market

Turkey's **first and largest** ceramic sanitary ware producer and exporter

Global sales network generating **more than 80 percent of revenue** in **75+ countries** 

12 PRODUCTION PLANTS 4 COUNTRIES

+75

AR

INTERNATIONAL MARKETS

🖽 burgbad

+60 YEARS' EXPERIENCE

**EMPLOYEES** 

+4,600

## Vitramax... More than Digital Transformation



## Project duration: 13 months

Go-live date(s):

## 01.01.2021





5 | Conviriable@ 2017 Dalaitta Davalanmant LLC All sighte saconiad





**(** 

| $\leftarrow$                                                                                                        | 🔶 🖒 🗎 my350554.crm.ondemand.com/sap/ap/ui/clogin?saml2=disabled&app.component=%2fSAP_UI_CT%2fMain%2froot.uiccwoc&rootWindow 🍳 🖄 🖈 🖬 🔳 🚺 |      |                       |                                               |   |               |       |                |         |    |    |                      |          |    |          |                |
|---------------------------------------------------------------------------------------------------------------------|-----------------------------------------------------------------------------------------------------------------------------------------|------|-----------------------|-------------------------------