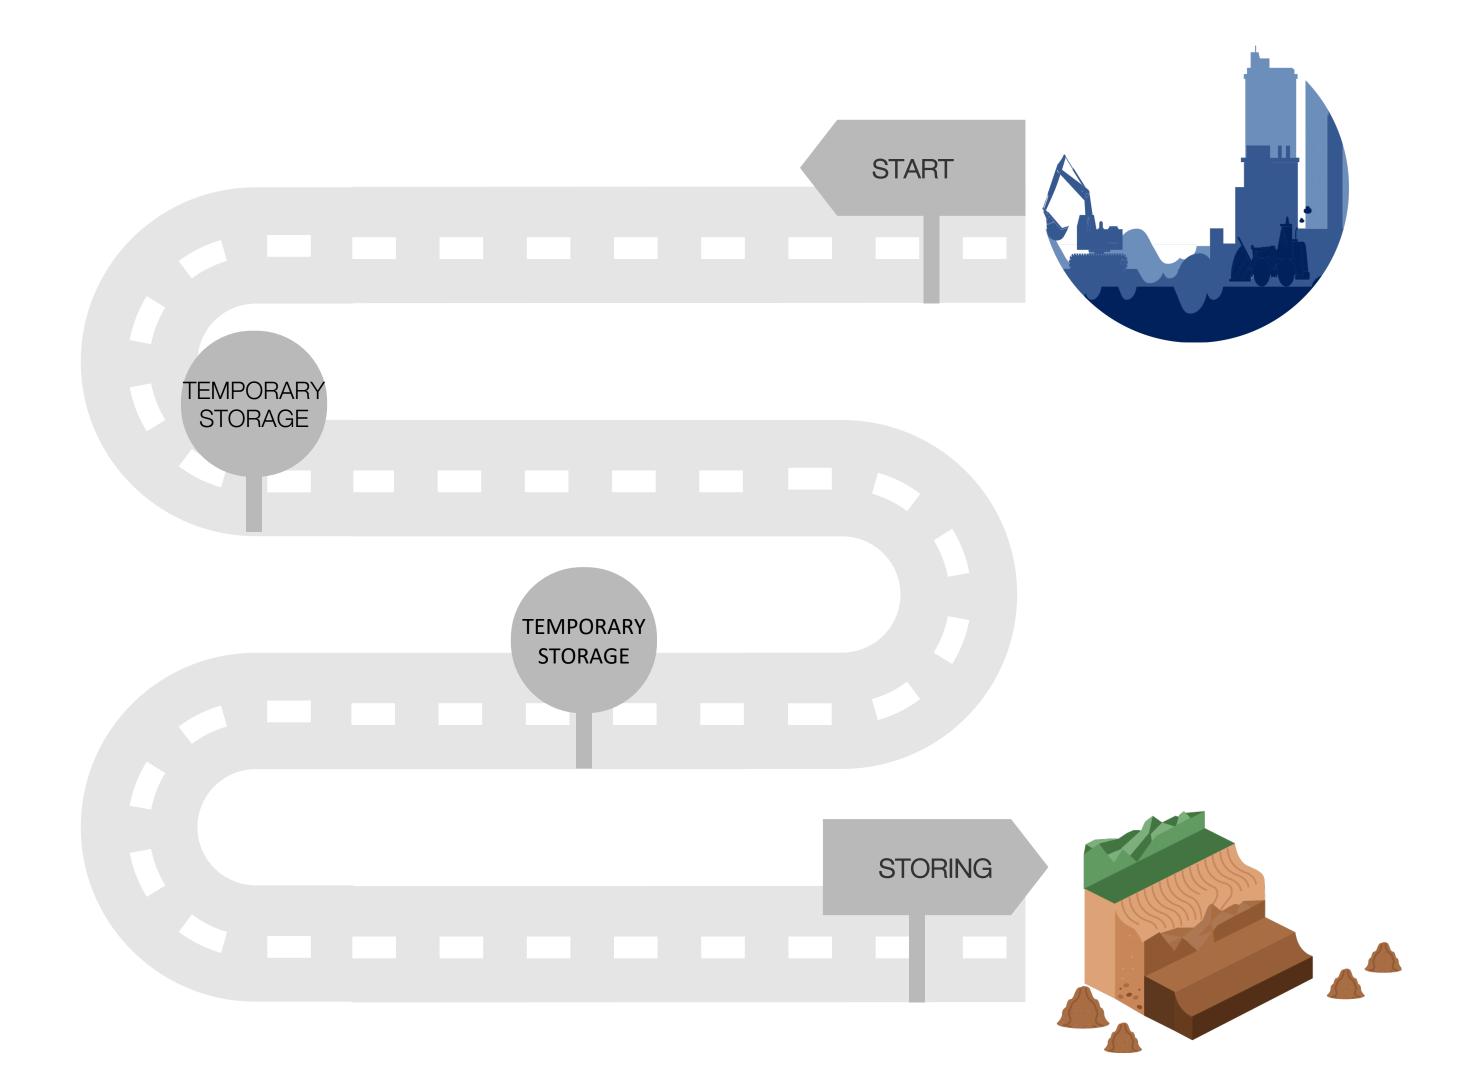

## After material is tested, reception and temporary or final location storage is managed in SAP ECC.

### Main processes supported by SAP

- Weighing and material reception
- Temporary locations transportation management
- Customer order, pricing, sales and invoicing

|                                              | NEX                    | 1111111111                                  |
|----------------------------------------------|------------------------|---------------------------------------------|
| <b>BonN°</b><br>J45400009209                 | <b>Date</b> 05.11.2020 | BLSAP: DAP:<br>214752373 0070070707 -000013 |
| <b>ClientSo.</b><br>50270249 - GOSSE         | TEST                   | Chantier<br>70070701 -GNM/ENLEVEBOUAFLES    |
| Transporteur<br>-                            |                        | Acces<br>70070701 -GNM/ENLEVEBOUAFLES       |
| Vehicle                                      | ModeLiv                | Tare Poids N°PB N°Pe                        |
| Product<br>20137191 Materia<br>1705<br>Terre |                        |                                             |
| Zone                                         |                        | ZONE C1                                     |
|                                              |                        |                                             |
| Observations                                 |                        |                                             |
| <b>Observations</b> Visualandodor con        | trol OK                |                                             |

An integrated digital platform, that allow for an efficient control, low risk and efficient control throughout the life cycle of the waste from generation to final deposit