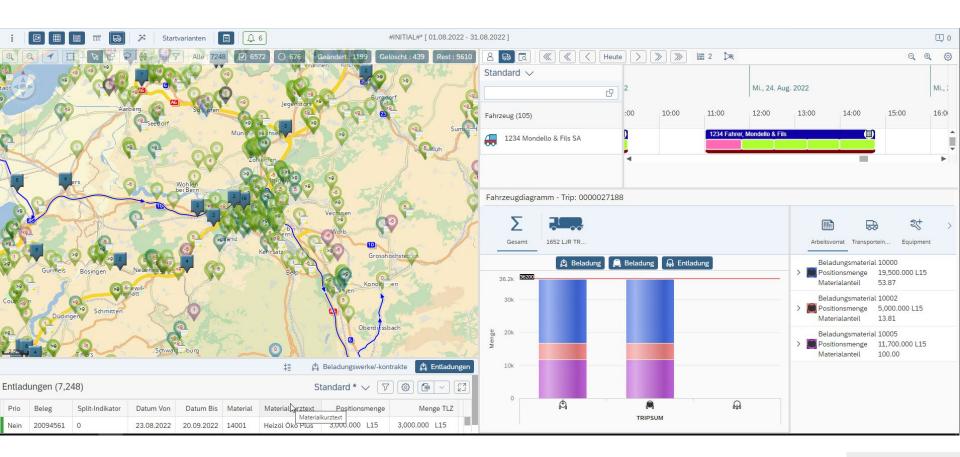

# SAP SDM: Trip Planning and Monitoring with IDM

Online Status during the tour and truck localization possible due to GPS integration

- Fully integrated bulk transport management processes
- Intuitive and easy-to-use
- Consolidated, optimized trips
- Reduction of transport costs

# **Integrated Dispatch Management**