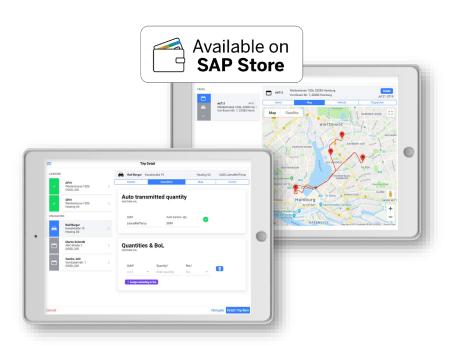

# **Extending the Intelligent Enterprise – Connected Truck App**

SAP Co-Innovation Program:

#### "Connected Truck"

The SAP-certified **CONNECTED TRUCK APP** seamlessly extends the SAP IDM planning and trip reconciliation capabilities to the truck driver for bulk & bottle delivery.

#### **Capabilities**

- Overview of assigned trips, underlying orders incl. related real-time updates
- Access to trip and route details, compartment planning, navigation to load & delivery locations
- Automatic updates of execution details (e.g list of stops, timestamps, events)
- Capture and confirm load- and unloading results via cloud integration to terminal management systems, POS systems and truck equipment
- Realtime load / unloading result transfer to SAP IDM