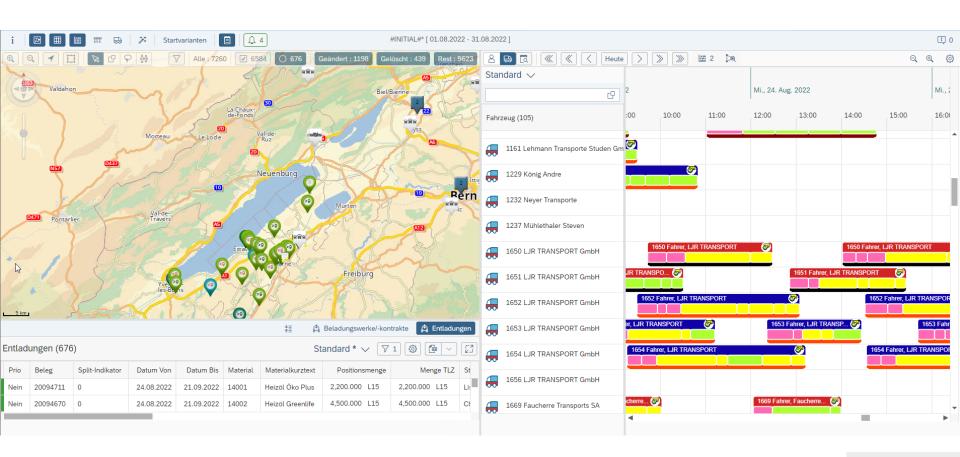

# SAP SDM: Trip Planning and Monitoring with IDM

Online Status during the tour and truck localization possible due to GPS integration

- Fully integrated bulk transport management processes
- Intuitive and easy-to-use
- Consolidated, optimized trips
- Reduction of transport costs

# **Integrated Dispatch Management**