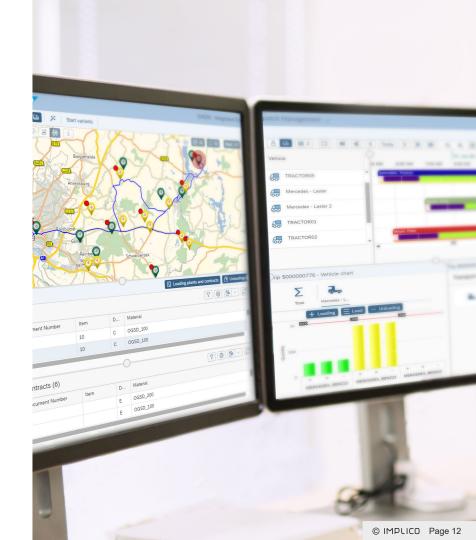

# SAP SDM: Trip Planning and Monitoring with IDM

Online Status during the tour and truck localization possible due to GPS integration

- Fully integrated bulk transport management processes
- Intuitive and easy-to-use
- Consolidated, optimized trips
- Reduction of transport costs

# **Integrated Dispatch Management**