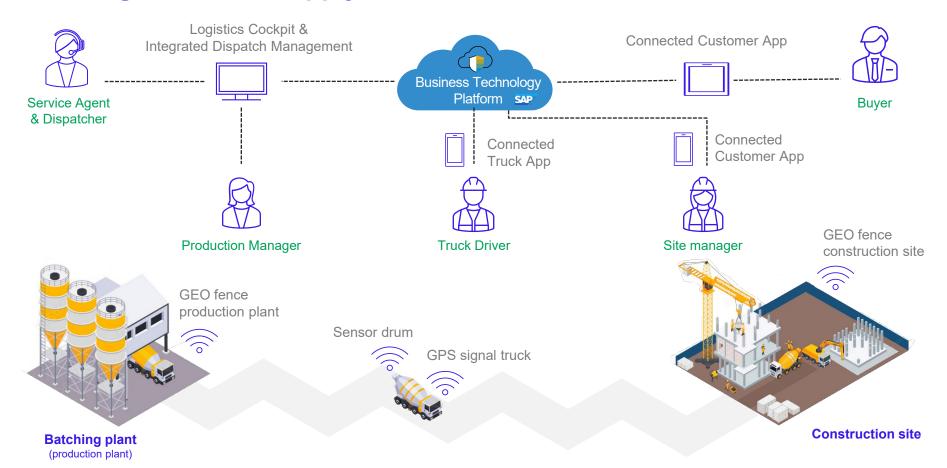

# SAP SDM: Trip Planning and Monitoring with IDM

Online Status during the tour and truck localization possible due to GPS integration

- Fully integrated bulk transport management processes
- Intuitive and easy-to-use
- Consolidated, optimized trips
- Reduction of transport costs

# **Integrated Dispatch Management**