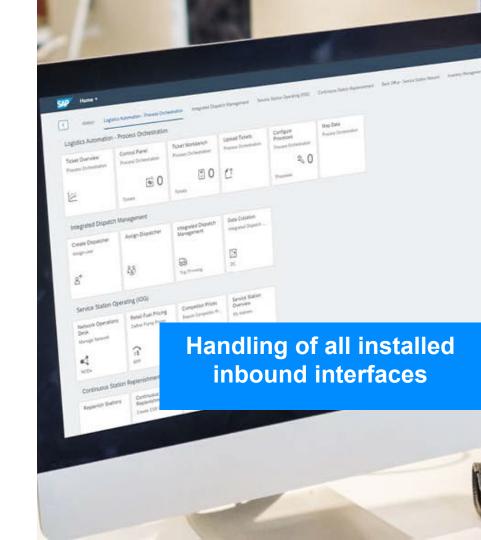

# **SAP SDM: Interface controlling with Interface Monitor**

#### Capabilities:

- Dashboard to monitor incoming data from interfaces
- Dashboard to monitor the complete incoming data, supporting all kind of data structure like flat files, XML, IDOCs etc.
- Checking routines
- Reduction of interface building and maintenance work

#### **Benefits:**

- Seamless integration with SAP and 3<sup>rd</sup> party systems
- Reduced costs thanks to inbound interface configuration
- Continuous monitoring of interface functionality