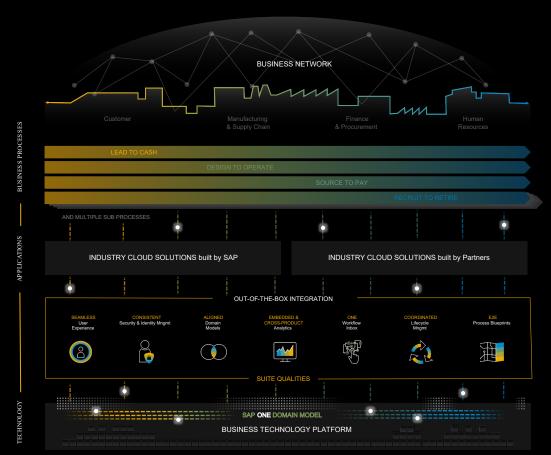

### A critical step on the path to the cloud.

- Built leveraging SAP Business Technology Platform.
- Suite qualities create seamless out-of-the-box integration.
- SAP One Domain Model simplifies development by SAP and partners.

#### **Open Innovation Platform Qualities and Customer Demands**

Straightforward user experience across all SAP solutions

- ONE look and feel
- Increasing end-user integrity and acceptance
- Following SAP Fiori design, modern UI that offers great performance

Consistent security and identity management

- Foundation for the Intelligent Enterprise: "kernel services"
- Security and identity management, application lifecycle management, core integration, experience

Aligned domain models, APIs, and events

- SAP One Domain Model: harmonize domain models across SAP
- Synchronize business objects and semantics
- Reduce integration and extension efforts
- Leverage SAP Graph

Preconfigured integrations

- Offer unrivaled speed and add business value by default
- Reduce friction for developers and administrators
- Leverage the available iFlows and integration content packages

Open integration SAP software to third party

- Open Connectors: accelerate connectivity to non-SAP apps and data
- SAP API Business Hub: process blueprints, one domain model, APIs, and events