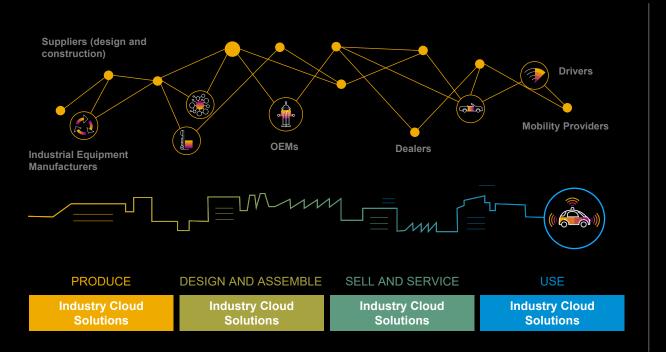

#### Co-innovation example: Catena-X

Connecting the players and innovators redefining sustainability and speed.

- Partnership sponsored by German Ministry of Economics.
- Connecting top OEMs, suppliers, and technology companies.
- Jointly building and operating a Business Network for Automotive.
- Network-aware, Industry Cloud Solutions support the entire value chain.
- Based on a digital twin and connected cars.

#### Co-innovation for industry next-practices utilizes our Ecosystem

80% of SAP's Industry Cloud Innovations Delivered by Partners

Extend SAP's intelligent suite

Optimize, extend and transform core business processes