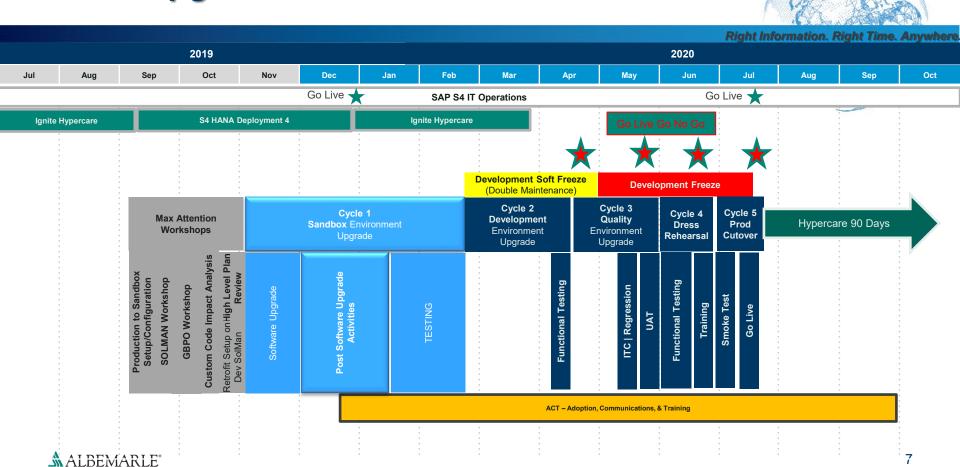

# **Upgrade Cycle Descriptions**

Right Information. Right Time. Anywhere.

S4HANA 1809 Upgrade Cycles Cycle 1 Cycle 2 Cycle 3 Cycle 4 Cycle 5 Oct '19 - Feb '20 Jul '20 March - Apr '20 Apr – Jun '20 Jun - Jul '20 **S4P** 1610 to SBX 1809 **S41Dev** 1610 to **S4Dev** 1809 **S4P** 1610 to **S4Q** 1809 **S4P** 1610 to **S4Q** 1809 S4P Go-live Source / Target S4P → SBX S41Dev → S4Dev S4P → S4Q S4P -> S4O S4P 1610 to S4 1809 Steps Steps Steps Steps Steps · a) S4P 1610 to S4Q a) S4P to S4Q · a) S4P 1610 copy to SBX · a) S41Dev copy to S4Dev Upgrade S4P 1610 to 1809 b) upgrade to S4HANA 1809 S4Q transport to S4P 1809 c) Dress rehearsal cycle Purpose Purpose Purpose **Purpose** · Software Upgrade Trial Run Software Upgrade Software Upgrade **Purpose** Establish new S4P environment Software Adjustments Software Adjustments -Run the whole upgrade like Software Adjustments Transports from S4Dev to S4Q production upgrade with 24\*7 · Create an Upgrade cookbook Update the Upgrade cookbook simulation, following cookbook. Update the Upgrade cookbook Estimate the technical runtime Estimate the technical runtime Update cookbook if required. Estimate the technical runtime Testing Testina Time stamp 48 hours. Testing UAT Enable Retrofit for alignment June Freeze Changes between support landscape and upgrade landscape