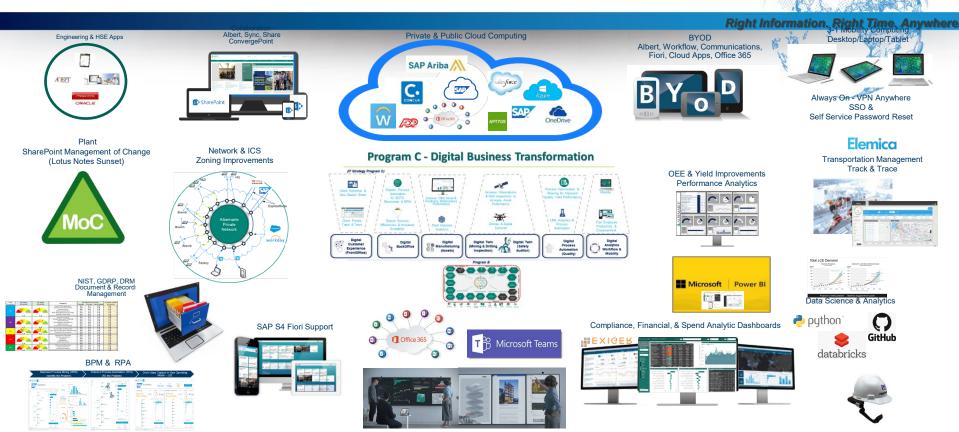

#### Global Business IT Strategy

3 Strategic IT Transformation Program Workstreams

# Program A+B+C = Digital Business Transformation

▲ ALBEMARLE®