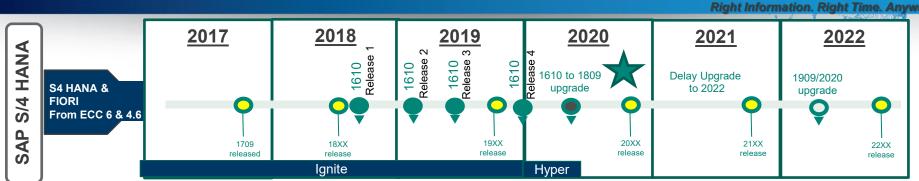

### SAP S4 Upgrade Timeline – N-1 Strategy

| Description                                 | Frequency Released by SAP | Frequency Applied by Albemarle                   |
|---------------------------------------------|---------------------------|--------------------------------------------------|
| Error correction identified by project team | When identified           | As needed                                        |
| Activate new business functions             | On going                  | As needed                                        |
| Version updates                             | Quarterly                 | Quarterly post Ignite                            |
| Upgrades                                    | Annual S4 N-1 Strategy    | Annual Upgrades Keeping current N-1 SAP releases |

### **S4 HANA Upgrade 1610 to 1809**