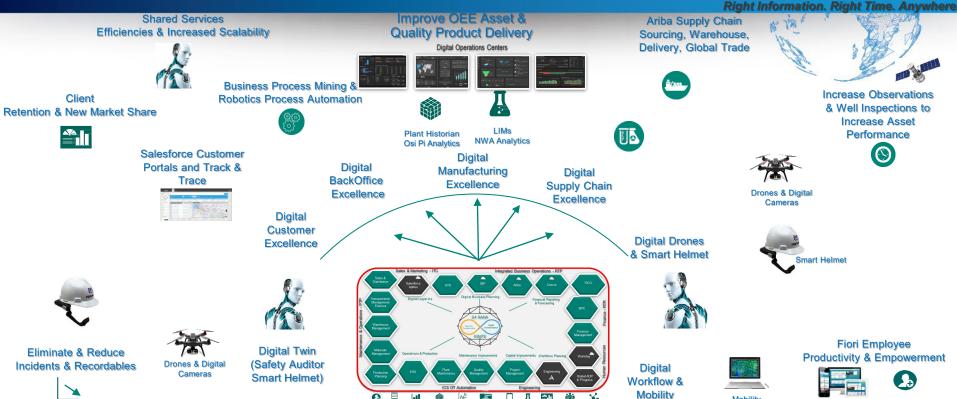

#### Global Business IT Strategy



3 Strategic IT Transformation Program Workstreams



# Digital Transformation Vision Road Map



Mobility





# Program A+B+C = Digital Business Transformation

▲ ALBEMARLE®



### SAP S4 Upgrade Timeline – N-1 Strategy





| Description                                 | Frequency Released by SAP | Frequency Applied by Albemarle                   |
|---------------------------------------------|---------------------------|--------------------------------------------------|
| Error correction identified by project team | When identified           | As needed                                        |
| Activate new business functions             | On going                  | As needed                                        |
| Version updates                             | Quarterly                 | Quarterly post Ignite                            |
| Upgrades                                    |