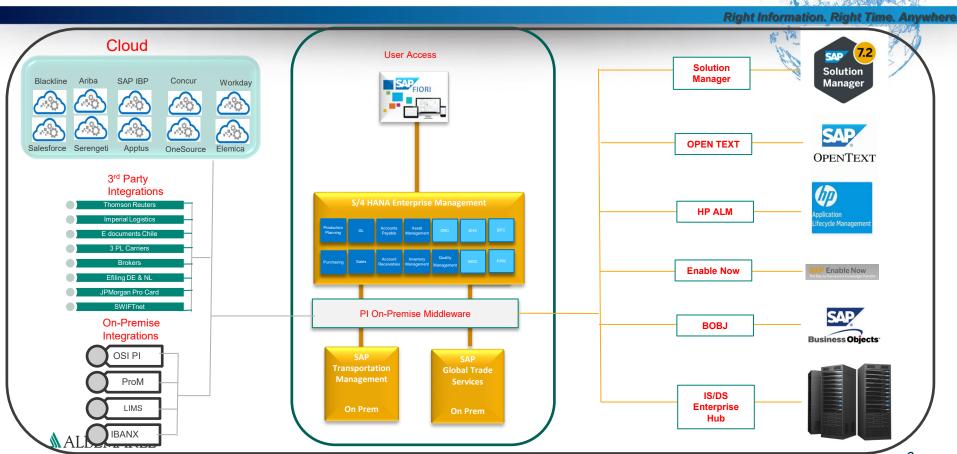

| Frequency Released by SAP | Frequency Applied by Albemarle                   |
|---------------------------------------------|---------------------------|--------------------------------------------------|
| Error correction identified by project team | When identified           | As needed                                        |
| Activate new business functions             | On going                  | As needed                                        |
| Version updates                             | Quarterly                 | Quarterly post Ignite                            |
| Upgrades                                    | Annual S4 N-1 Strategy    | Annual Upgrades Keeping current N-1 SAP releases |



# Albemarle Digital Core – SAP S4 HANA Landscape



### **S4 HANA Upgrade 1610 to 1809**



# **Upgrade Cycle Descriptions**



Right Information. Right Time. Anywhere.



S4HANA 1809 Upgrade Cycles Cycle 1 Cycle 2 Cycle 3 Cycle 4 Cycle 5 Oct '19 - Feb '20 Jul '20 March - Apr '20 Apr – Jun '20 Jun - Jul '20 **S4P** 1610 to SBX 1809 **S41Dev** 1610 to **S4Dev** 1809 **S4P** 1610 to **S4Q** 1809 **S4P** 1610 to **S4Q** 1809 S4P Go-live Source / Target S4P → SBX S41Dev → S4Dev S4P → S4Q S4P -> S4O S4P 1610 to S4 1809 Steps Steps Steps Steps Steps · a) S4P 1610 to S4Q a) S4P to S4Q · a) S4P 1610 copy to SBX · a) S41Dev copy to S4Dev Upgrade S4P 1610 to 1809 b) upgrade to S4HANA 1809 S4Q transport to S4P 1809 c) Dress rehearsal cycle Purpose Purpose Purpose **Purpose** · Software Upgrade Trial Run Software Upgrade Software Upgrade **Purpose**