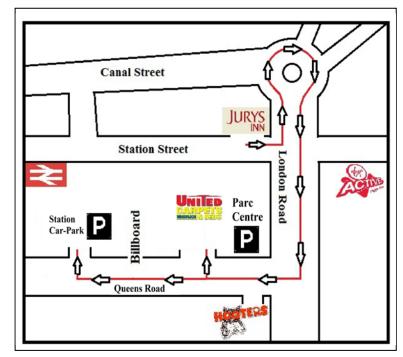

## **JURYS INN Car Parking Arrangement**

Guests may use the Parc Centre car park or the Station Car Park on Queens Road, near the Nottingham Train station

Postcode for Station Car Park is NG2 3AQ Postcode for Parc Centre is NG2 3AS

#### Location:

The Car Parks are 3-5 minutes' walk from the hotel, and are located on Queens Road. The Parc Centre offers both internal and external parking while the Station Car Park is a

multi-storey car park with five floors with 950 spaces.

### **Charges and Payments**

| Rate<br>Description | Prices at Parc<br>Centre                    | Prices at Station<br>Car Park   | Payment                          |
|---------------------|---------------------------------------------|---------------------------------|----------------------------------|
| Over Night          | <b>£7</b> (4pm – 9am)                       |                                 | Pay and Display Machine          |
| Day Rate            | <b>£5</b> 6am – 6pm                         | <b>£5</b> (10am – 2.30am)       | Pay and Display Machine          |
| 24 Hour Rate        | £11                                         | £8.50                           | Pay and Display Machine          |
| Weekend<br>Rate     | <b>£18</b> (4pm on Friday to 1pm on Sunday) | <b>£15</b> (Friday –<br>Monday) | Pay Attendant (Parc Centre only) |
| Extra Time          | £1/Hour                                     |                                 | Pay and Display Machine          |