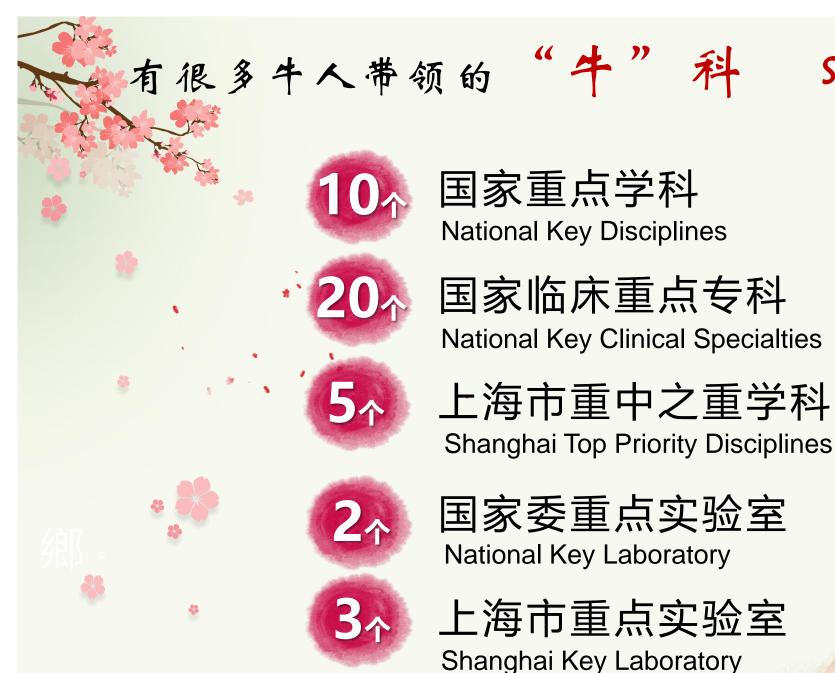

#### 有很多牛人带领的

"牛"科

#### Specialties in Huashan

正高: 220

**Professors** 

副 高: 352

**Associate Professors** 

博导: 134

Ph.D. Supervisor

硕导: 158

#### Specialties in Huashan

National Center for Neurological Diseases

#### 国家神经疾病医学中心

2021年 国家卫生健康委

National Center for Infectious Diseases

#### 国家传染病医学中心

2021年 国家卫生健康委

National Clinical Medical Research Center for Geriatric Diseases

#### 国家老年疾病临床医学研究中心

2015年 科技部、国家卫生健康委