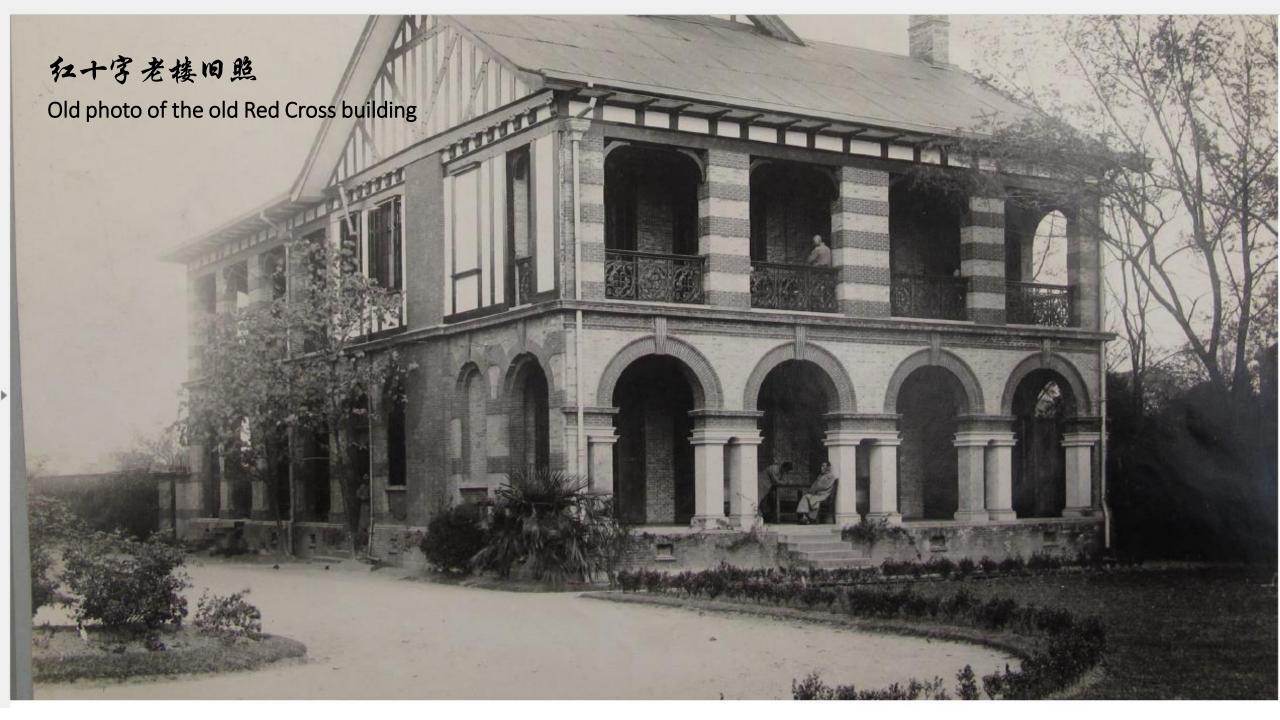

# 华山是一家什么样的医院

What is Huashan Hospital like

中国红十字会创始人
华山医院创始人

**—— 沈敦和** 

Founder of Chinese Red Cross Founder of Huashan Hospital -- Shen Dunhe

#### 紅磚素瓦

50張病床 patient beds 10個醫學生

medical students

中国人在上海创建的第一家医院——中国红十字会总医院暨医学堂

The first hospital founded by Chinese in Shanghai
-- Red Cross General Hospital and Medical Hall of China