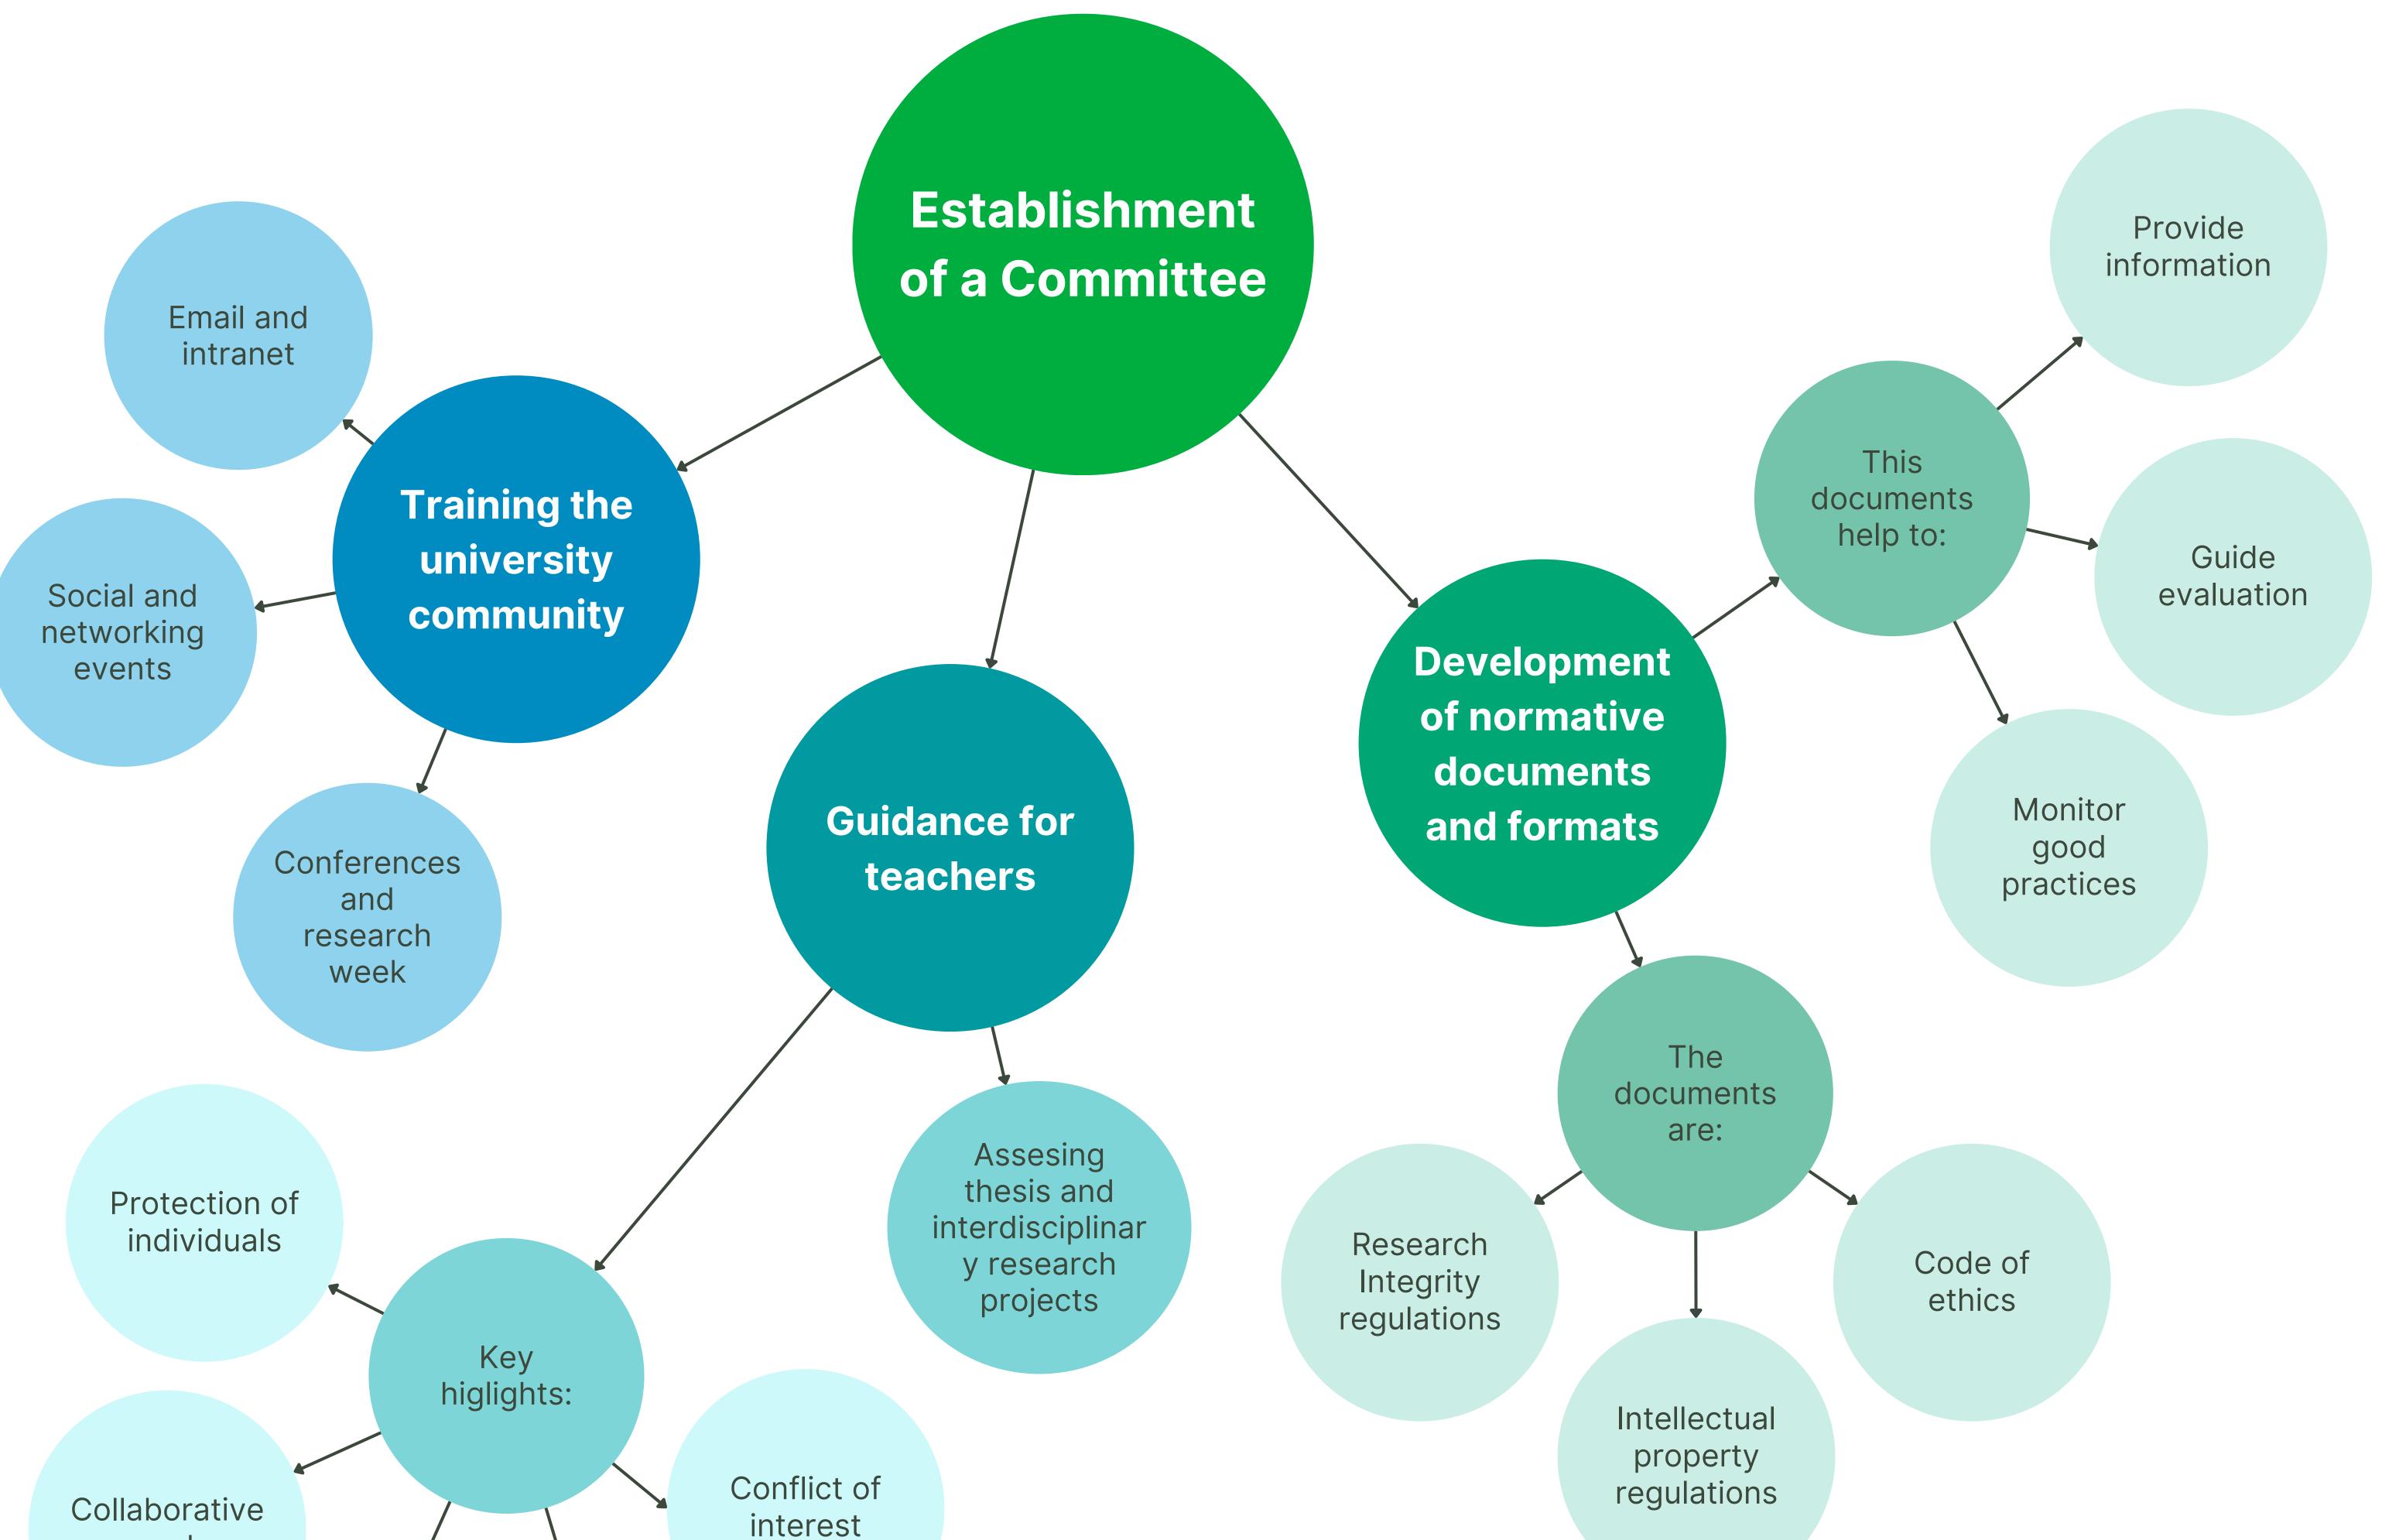

## The integration of a culture of research

## integrity requires a multidisciplinary effort from all members of the university.

Institutional Research Management and Regulations to Strengthen Scientific Research at the Universidad Femenina del Sagrado Corazón, UNIFÉ, Lima, Perú Dr. Hilda Figueroa-Pozo & Dr. Mariela Dejo-Vásquez.

Effective research management and stringent regulations are crucial for high-quality scientific inquiry. In Peru, there is a growing emphasis on research integrity, reflecting its importance in the academic community.

The goal is to explore the strategies and measures implemented at UNIFÉ to enhance research integrity; furthermore, the objective is to highlight the best practices that demonstrate the commitment to academic excellence and provide a model for other institutions.

work

Data managment Responsible

publication

The culture of research integrity at UNIFÉ, supported by effective management and comprehensive regulations, is increasingly recognized as an essential element within the entire university community. The ongoing challenge is to further internalize this culture to ensure good practices and make it visible in the actions and academic productions of the university community.