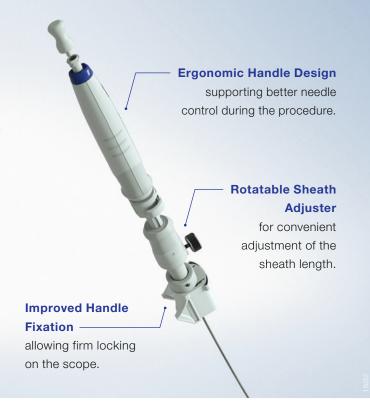

Improved Flexibility

enabling easier access to challenging lymph nodes and stations.