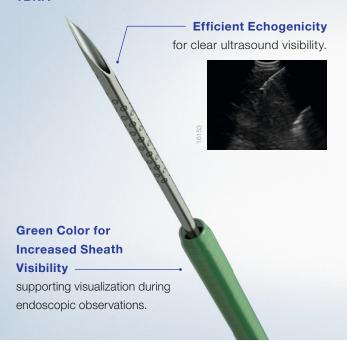

## ViziShot 2

Improved Access and Enhanced Lymph Node
Penetration for More Efficient Sampling in EBUSTBNA

Design
enhancing puncture

**Sharper Needle Tip** 

capability and supporting smooth penetration of the bronchial wall.