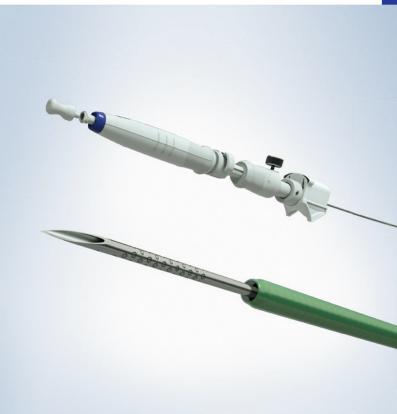

# ViziShot 2

For Improved Access and Enhanced Lymph Node Penetration

## ViziShot 2

Improved Access and Enhanced Lymph Node
Penetration for More Efficient Sampling in EBUSTBNA

Design
enhancing puncture

**Sharper Needle Tip** 

capability and supporting smooth penetration of the bronchial wall.