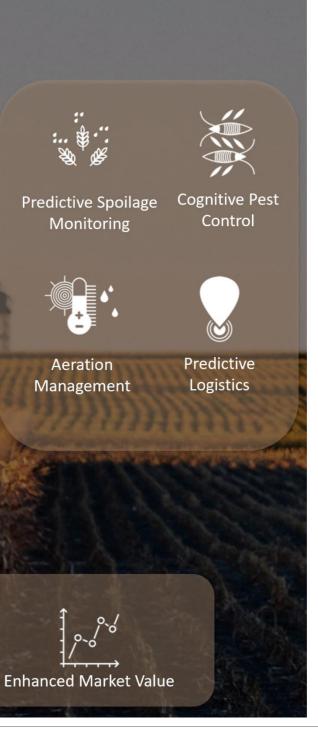

## Case Study 2: Post-Harvest Risk Mitigation

Traditional Storage
Sensor-Driven Solutions
Impact on Quality and Losses

© Centaur Analytics, Inc.