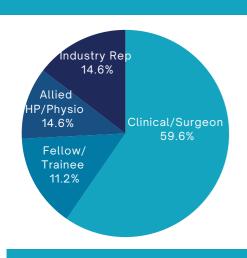

## **Registration Statistics**

from 34 Countries

2022

from 36 Countries

2023

from 53 Countries

from 47 Countries

from 46 Countries