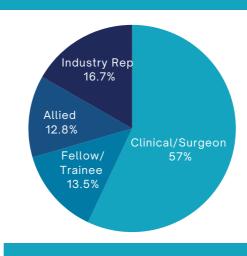

## **Registration Statistics**

from 34 Countries

2022

from 36 Countries

2023

from 53 Countries

from 47 Countries

from 46 Countries