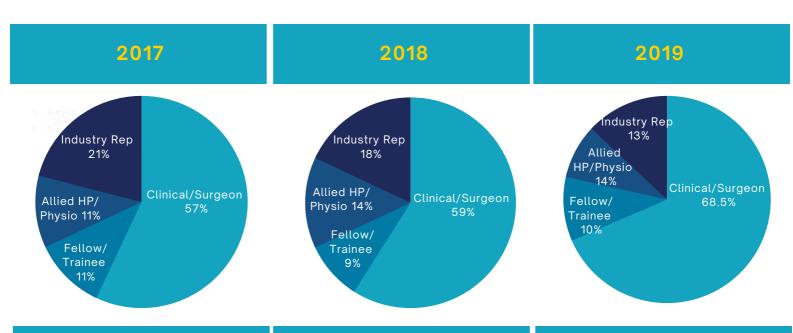

## **Registration Statistics**

from 34 Countries

2022

from 36 Countries

2023

from 53 Countries

from 47 Countries

from 46 Countries