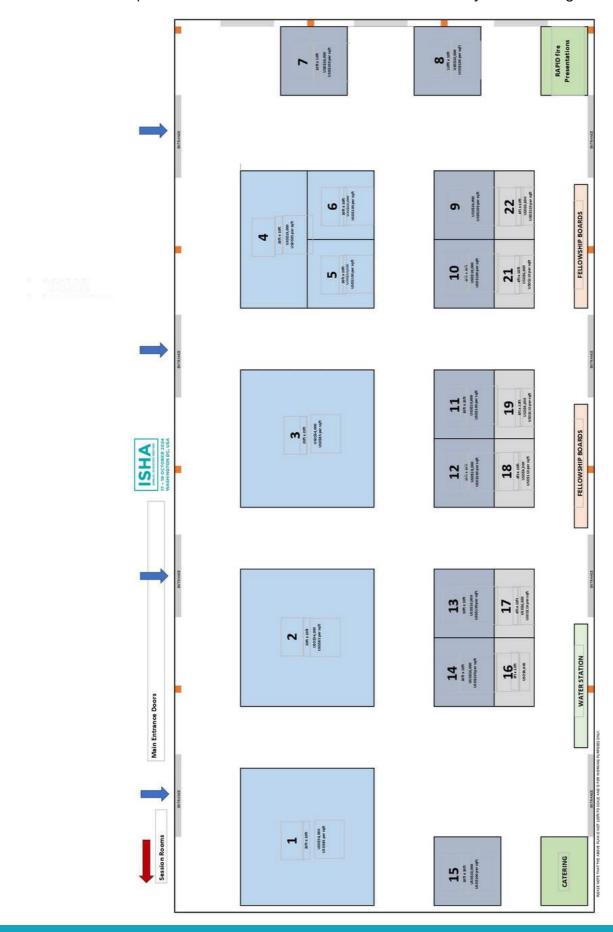

## **Exhibit Packages**

There will be an opportunity to exhibit at ISHA 2024. The industry exhibition area will be in the Salon I adjacent to the plenary hall and parallel session halls.

Exhibition space will be assigned on a first come, first served basis with priority given to the Society corporate partners. Please see the floor plan for numbered stand positions.

## **Exhibition Space Options**

| Space # | Size         | Price (excl any applicable taxes) | Space # | Size         | Price (excl any applicable taxes) |
|---------|--------------|-----------------------------------|---------|--------------|-----------------------------------|
| 1       | 20ft x 20ft  | USD\$34,000                       | 12      | 10ft x 10 ft | USD\$10,000                       |
| 2       | 20ft x 20ft  | USD\$34,000                       | 13      | 10ft x 10 ft | USD\$10,000                       |
| 3       | 20ft x 20ft  | USD\$34,000                       | 14      | 10ft x 10 ft | USD\$10,000                       |
| 4       | 20ft x 10ft  | USD\$19,000                       | 15      | 10ft x 10 ft | USD\$10,000                       |
| 5       | 10ft x 10 ft | USD\$10,000                       | 16      | 10ft x 6 ft  | USD\$6,600                        |
| 6       | 10ft x 10 ft | USD\$10,000                       | 17      | 10ft x 6 ft  | USD\$6,600                        |
| 7       | 10ft x 10 ft | USD\$10,000                       | 18      | 10ft x 6 ft  | USD\$6,600                        |
| 8       | 10ft x 10 ft | USD\$10,000                       | 19      | 10ft x 6 ft  | USD\$6,600                        |
| 9       | 10ft x 10 ft | USD\$10,000                       | 20      | 10ft x 6 ft  | USD\$6,600                        |
| 10      | 10ft x 10 ft | USD\$10,000                       | 21      | 10ft x 6 ft  | USD\$6,600                        |
| 11      | 10ft x 10 ft | USD\$10,000                       | 22      | 10ft x 6 ft  | USD\$6,600                        |

## **Provisional Floor Plan**

Provisional floor plan is shown below. Please note this is subject to change and venue approval.