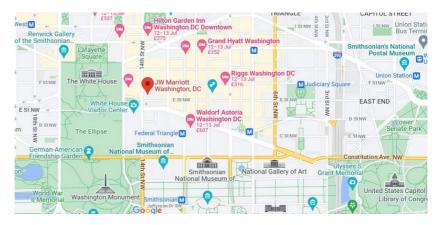

## **Venue and Location**

We are delighted to be hosting ISHA 2024 at the JW Marriott Hotel, located on Pennsylvania Avenue, in the heart of the US capital Washington, DC.

This first class business and convention hotel is recently refurbished and provides well appointed meeting and exhibition space. For ISHA 2024, we will be using Salon I of the Grand Ballroom for exhibition space with the plenary and parallel halls adjacent.

## **Venue Location**

The JW Marriott Washington, DC, located in the downtown area of Washington, DC set on Pennsylvania Avenue, offers a first class location near the Metro, giving attendees easy access to the National Mall, Smithsonian Institution, The White House, George Washington University and the downtown area.