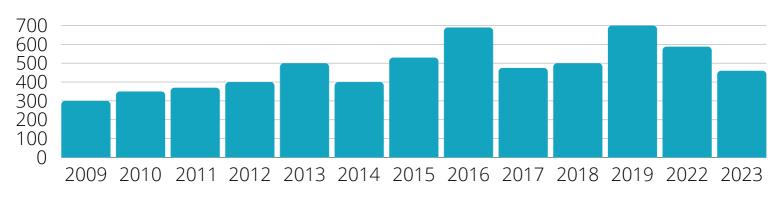

## ISHA Annual Scientific Meetings 2009 - 2023

| 2009 - New York, USA | 2017 - Santiago, Chile |
|----------------------|------------------------|
|                      |                        |

| 2010 - Cancun, Mexico | 2018 - Melbourne, Australia |
|-----------------------|-----------------------------|
|-----------------------|-----------------------------|

| 2019 - Madrid, Spain |
|----------------------|
|                      |

2016 - San Francisco, USA

## **Future ISHA Annual Scientific Meetings**

| 2024 - Washington, DC, USA   | 2026 - Bruges, Belgium   |
|------------------------------|--------------------------|
| ZUZ4 - WaSIIIIULUII, DC, USA | ZUZU - DIUUES, DELUIUIII |

2025 - Fukuoka, Japan 2027 - Ottawa, Canada