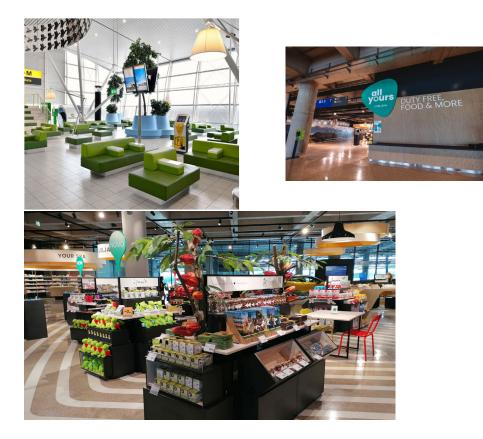

### AIRPORT AS A BUSINESS PLATFORM – INFRASTRUCTURE DEVELOPMENT

Typology Terminal, externalization BAGs, new non-AV trends, retail F&B concept Typology landside/ airside, new modes of transportation, modal split, decorbanisation

# NON-AVIATION TRENDS REVENUE STREAM DEVELOPMENT

- Fulfillment vs. Footfall
- Recruitment and retainage vs. transaction
- Moving away from pure transactional participation & space based rental concepts -> Moving into Media budgets participation plus Brand recruitment/ retainage
- Design development and process development to ensure dwell time resulting in revenue maximization from passenger dwell time

#### Impact on planning

- Flexible use of space, more efficient use of space, logistics
- Integration of operational and commercial spaces
- Brand partnerships