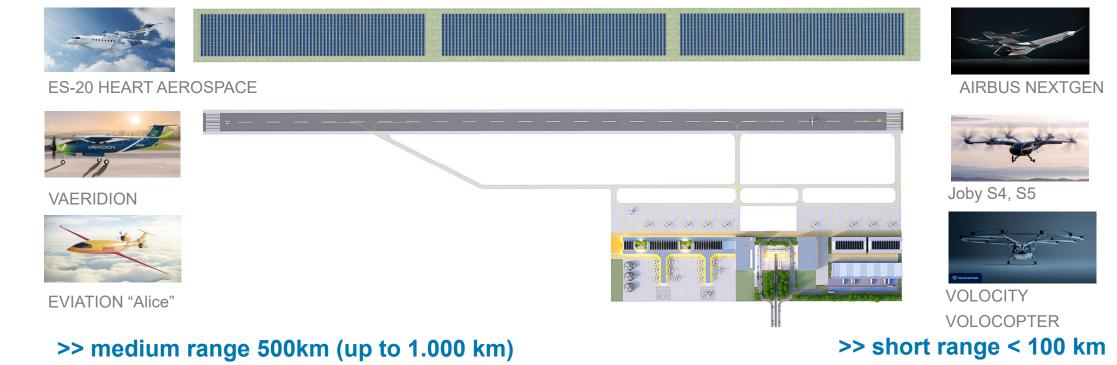

rends, retail F&B concept Typology landside/ airside, new modes of transportation, modal split, decorbanisation



# NON-AVIATION TRENDS REVENUE STREAM DEVELOPMENT



- Fulfillment vs. Footfall
- Recruitment and retainage vs. transaction
- Moving away from pure transactional participation & space based rental concepts -> Moving into Media budgets participation plus Brand recruitment/ retainage
- Design development and process development to ensure dwell time resulting in revenue maximization from passenger dwell time

#### Impact on planning

- Flexible use of space, more efficient use of space, logistics
- Integration of operational and commercial spaces
- Brand partnerships





#### **MUCcc – EVENT ARENA**







/Proud member of Munich Airport

# NEW MOBILITY AND CLIMATE NEUTRALITY





# **TRANSFORMATION IN AVIATION**



#### **E-FLIGHT NETWORK EUROPE, EXAMPLE**





# Thank you.