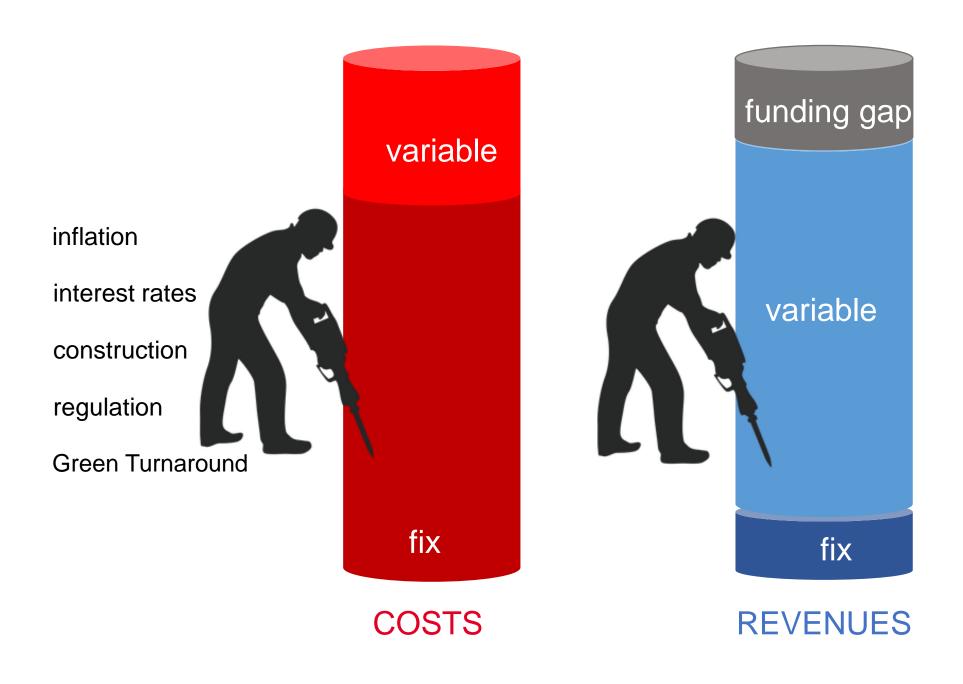

## TRAFFIC FORECAST

volatility

airport fees

retail spending

Future of parking

airline capacity

State Aid

CRITICAL MASS