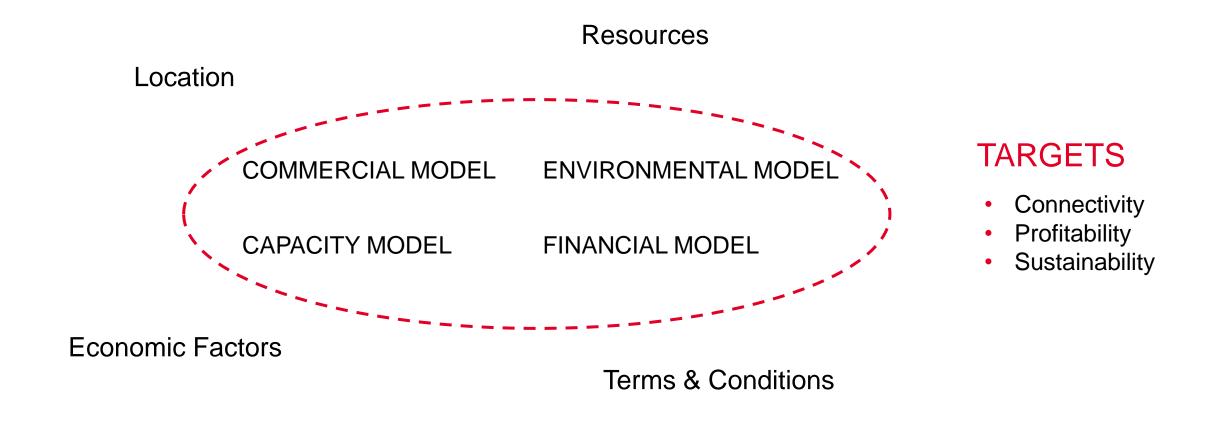

## The New Airport Business Model is balanced

#### **Business Model View**

Revenues

per business unit and market segment

Resources

necessity to achieve a certain revenue level

Risks

What are acceptable risk levels