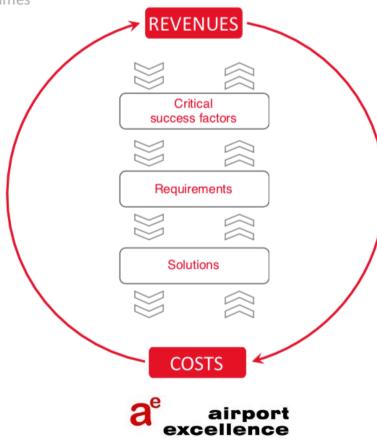

## The New Airport Business Model is balanced

#### **Business Model View**

Revenues

per business unit and market segment

Resources

necessity to achieve a certain revenue level

Risks

What are acceptable risk levels