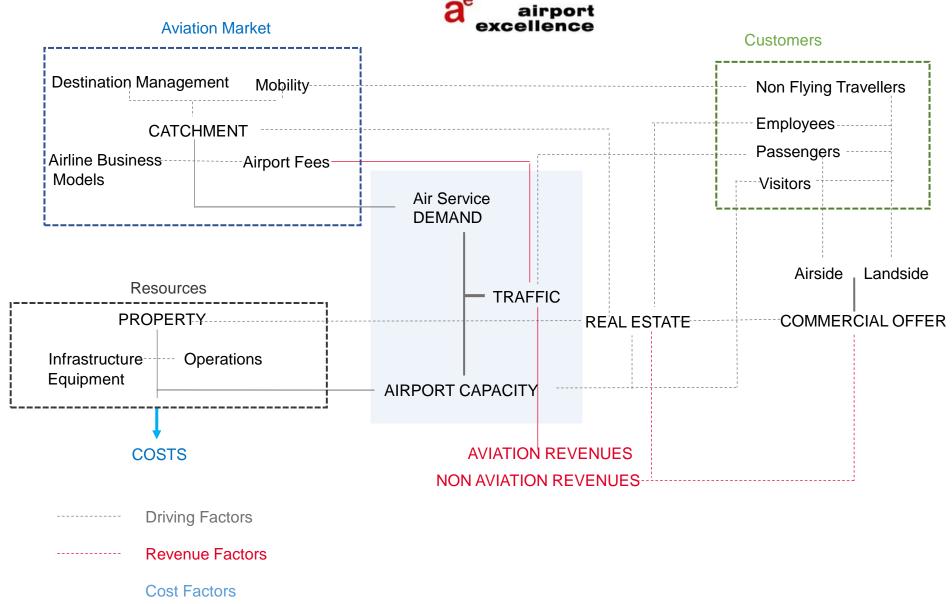

#### Market View

Utilisation = Economies of Scale

Maximise throughout annual passenger volumes

Experience

Higher experience - higher revenues

Change

Expectation, Technology, Regulation

### Operational View

Capacity

Peaks and Future needs

Quality

Higher quality lower operational risk

Flexibility

Changing the functionality

#### Solutions

CAPEX driven

Providing capacity by investments

OPEX driven

Providing capacity by operational measures (more staff, higher maintenance costs)

Risks

Accepting higher risk levels at certain times

#### **Business Model View**

Revenues

per business unit and market segment

Resources

necessity to achieve a certain revenue level

Risks

What are acceptable risk levels