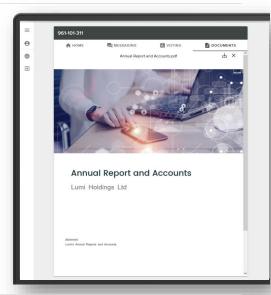

## **Documents**

Any documents pertaining to the meeting will be visible in the Documents tab of the platform. Click on this icon to view the documents.