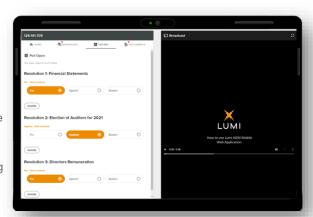

## Voting

Once the poll has opened, the voting icon will appear on the navigation bar at the top of the screen. From here, resolutions or motions will be displayed.

To vote, simply select your voting direction from the options shown on screen. A confirmation message will appear to show your vote has been received.

If you wish to change your vote, simply select an alternate choice while the voting is open or select cancel if you wish to cancel your vote.

Once opened, voting can be performed at anytime during the meeting until the Chairman closes the voting. At that point, your last choice will be submitted.