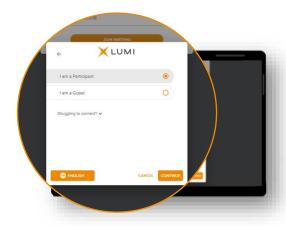

#### Access

Next, you'll be prompted to enter the Meeting ID.

To login as a Participant, select 'I am a Participant'. Note that depending on the type of meeting, this text might change.

You will then be required to enter your: *Username*; and *Password* 

If you are a Guest, select 'I am a Guest'. As a Guest, you will be prompted to complete all the relevant fields including; *first name, last name* and *email address*.

Note that, Guests are not able to ask questions or vote at the meeting.