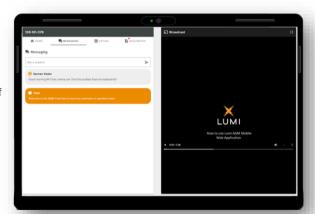

### Navigation

When successfully authenticated, the home screen will be displayed. You can view company information, ask questions, view relevant documents and watch the webcast.

Please note: the broadcast screen will either appear on the right (for laptops and computers) or at the bottom of your screen (for tablets and mobile devices). Once the meeting starts, the broadcast will start automatically. If the broadcast does not appear automatically, ensure that your browser is compatible or seek assistance by contacting our support team.