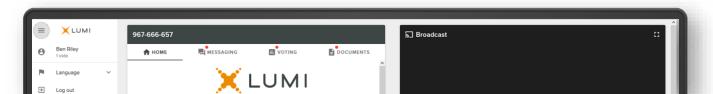

### Navigation

When successfully authenticated, the home screen will be displayed. You can view company information, ask questions, view relevant documents and watch the webcast.

Please note: the broadcast screen will either appear on the right (for laptops and computers) or at the bottom of your screen (for tablets and mobile devices). Once the meeting starts, the broadcast will start automatically. If the broadcast does not appear automatically, ensure that your browser is compatible or seek assistance by contacting our support team.