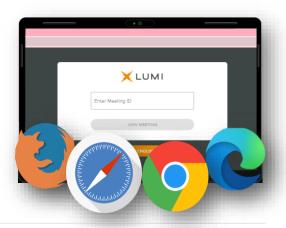

#### The Lumi Platform

We will be conducting a **virtual AGM**, giving you the opportunity to attend and participate online, using your smartphone, tablet or computer.

You will be able to view a live webcast of the meeting, ask the Board questions and submit your votes in real time.

To access the platform, you will need to visit

https://web.lumiagm.com on your smartphone, tablet or computer. The latest versions of Chrome, Safari, Microsoft Edge or Firefox is required. Please ensure your browser is compatible.