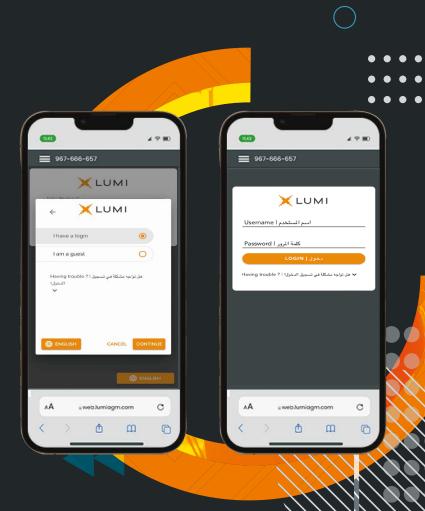

### ACCESS

Once you have entered https://web.lumiagm.com into your web browser, you'll be prompted to choose one of the two options:

To register as a Shareholder or Proxy (Corporate Representative), Select "I have a login", You will then be required to enter your Username and Password.

If you are a Non-shareholder/Non-Proxyholder, select "I am a guest"

As a guest, you will be prompted to complete all the relevant fields including; title, first name, last name and email address.

To login as a Shareholder or Proxy you must have your Username and password.

Your Username and Password shall be sent to your mobile number/email provided in the registration form.