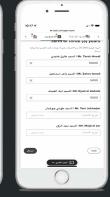

#### انتخاب مجلس الإدارة **BOD** – Election

- عند فتح التصويت ستظهر شاشة بأسماء المرشحين مع خيارات توزيع الاصوات.
- للتصويت ما عليك سوى توزيع الاصوات التي تملكها بين العدد المسموح به من المرشحين.
  - لايمكن توزيع الاصوات لعدد اكبر من المرشحين المسموح به.
    - كما لا يمكنك توزيع عدد اكبر من الاصوات التي تملكها.
- عند توزيع عدد اقل من الاصوات التي تملكها ستظهر رسالة تنبيه تشير الى عدد الاصوات المتبقية لديك والتي لم يتم توزيعها.
- يمكنك تعديل تصويتك اثناء جلسة التصويت كما بإمكانك إلغاء التصويت بالضغط على زر الالغاء.
  - عند الانتهاء من توزیع الاصوات اضغط علی زر الارسال.
  - یتم استلام تصویتك بشكل فوری وحفظه فی النظام.

- When a poll is open, the nominees list will be displayed (pushed) to your screen along with the voting options.
- To vote, simply distribute your votes among the required number of nominees.
- You can't distribute your votes to more than the required number of nominees.
- You can't distribute more than your votes.
- If you distribute less than your total votes a popup message will appear asking you to add the remaining votes.
- To change your vote, simply select another direction. If you wish to cancel your vote, please press Cancel.
- Once you are happy with your choices simply press send.
- Your votes instantly received in the dashboard platform as soon as a vote is sent.