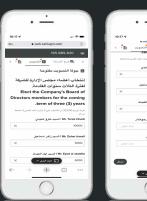

#### انتخاب مجلس الإدارة **BOD** – Election

- عند فتح التصويت ستظهر شاشة بأسماء المرشحين مع خيارات توزيع الاصوات.
- للتصويت ما عليك سوى توزيع الاصوات التي تملكها بين العدد المسموح به من المرشحين.
  - لايمكن توزيع الاصوات لعدد اكبر من المرشحين المسموح به.
    - كما لا يمكنك توزيع عدد اكبر من الاصوات التي تملكها.
- عند توزيع عدد اقل من الاصوات التي تملكها ستظهر رسالة تنبيه تشير الى عدد الاصوات المتبقية لديك والتي لم يتم توزيعها.
- يمكنك تعديل تصويتك اثناء جلسة التصويت كما بإمكانك إلغاء التصويت بالضغط على زر الالغاء.
  - عند الانتهاء من توزیع الاصوات اضغط علی زر الارسال.
  - یتم استلام تصویتك بشكل فوری وحفظه فی النظام.

- When a poll is open, the nominees list will be displayed (pushed) to your screen along with the voting options.
- To vote, simply distribute your votes among the required number of nominees.
- You can't distribute your votes to more than the required number of nominees.
- You can't distribute more than your votes.
- If you distribute less than your total votes a popup message will appear asking you to add the remaining votes.
- To change your vote, simply select another direction. If you wish to cancel your vote, please press Cancel.
- Once you are happy with your choices simply press send.
- Your votes instantly received in the dashboard platform as soon as a vote is sent.