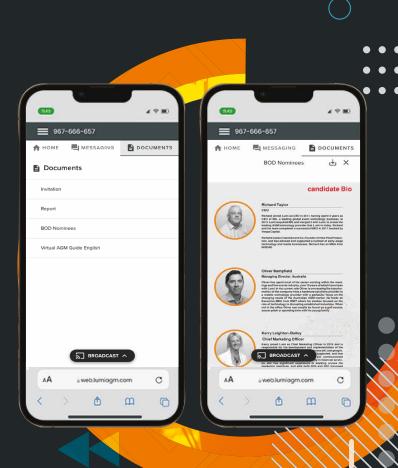

#### 5 Documents

You can view the meeting Documents by clicking on the Documents Icon.

When you click on the documents icon, all the documents related to the General Assembly Meeting will open in your browser.

You can also download these documents that may consume part of your internet package.