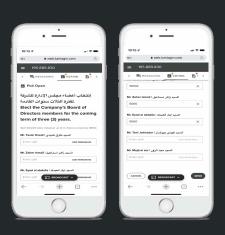

#### انتخاب مجلس الإدارة **BOD** – Election

- عند فتح التصويت ستظهر شاشة بأسماء المرشحين مع خيارات توزيع الاصوات.
- للتصويت ما عليك سوى توزيع الاصوات التي تملكها بين العدد المسموح به من المرشحين.
  - لايمكن توزيع الاصوات لعدد اكبر من المرشحين المسموح به.
    - كما لا يمكنك توزيع عدد اكبر من الاصوات التي تملكها.
- عند توزيع عدد اقل من الاصوات التي تملكها ستظهر رسالة تنبيه تشير الى عدد الاصوات المتبقية لديك والتي لم يتم توزيعها.
- يمكنك تعديل تصويتك اثناء جلسة التصويت كما بإمكانك إلغاء التصويت بالضغط على زر الالغاء.
  - عند الانتهاء من توزیع الاصوات اضغط علی زر الارسال.
  - یتم استلام تصویتك بشكل فوری وحفظه فی النظام.

- When a poll is open, the nominees list will be displayed (pushed) to your screen along with the voting options.
- To vote, simply distribute your votes among the required number of nominees.
- You can't distribute your votes to more than the required number of nominees.
- You can't distribute more than your votes.
- If you distribute less than your total votes a popup message will appear asking you to add the remaining votes.
- To change your vote, simply select another direction. If you wish to cancel your vote, please press Cancel.
- Once you are happy with your choices simply press send.
- Your votes instantly received in the dashboard platform as soon as a vote is sent.