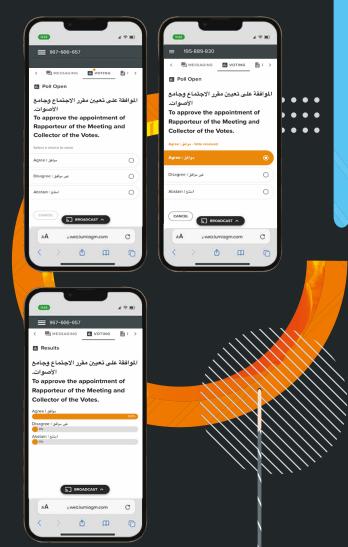

#### 3 LIVE - VOTING

If you choose to attend the online meeting you will be able to view a live webcast of the meeting, ask the board questions and submit your votes in real time.

When a poll is open, the agenda item will be displayed (pushed) to your screen along with the voting options.

To vote, simply select your voting direction from the options shown on screen. When selected, your choice will be highlighted, and your vote is captured in real time A confirmation message will appear to show your vote has been received. VOTE RECEIVED

To change your vote, simply select another option. If you wish to cancel your vote, please press **Cancel.** 

At the close of a poll, the result will appear on the screen.

You will still be able to send messages and view the webcast whilst the poll is open