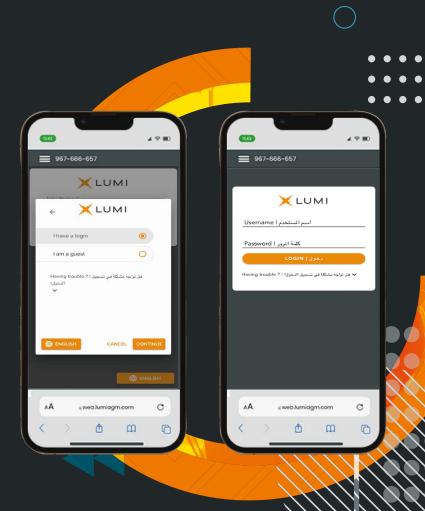

#### ACCESS

Once you have entered https://web.lumiagm.com into your web browser, you'll be prompted to choose one of the two options:

To register as a Shareholder or Proxy (Corporate Representative), Select "I have a login", You will then be required to enter your Username and Password.

If you are a Non-shareholder/Non-Proxyholder, select "I am a guest"

As a guest, you will be prompted to complete all the relevant fields including; title, first name, last name and email address.

To login as a Shareholder or Proxy you must have your Username and password.

Your Username and Password shall be sent to your mobile number/email provided in the registration form.