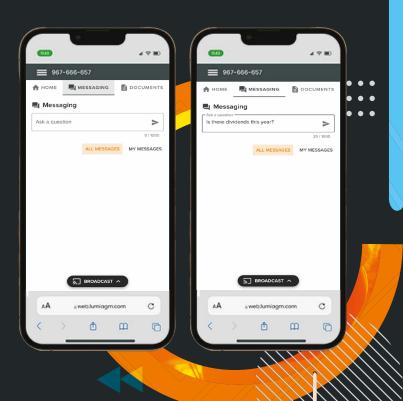

### QUESTIONS

If you would like to ask a question, select the messaging icon.

Messages can be submitted at any time during the Q&A session up until the Chairman closes the session.

Type your message within the chat box.

Once you are happy with your message click the send button.

Questions will be moderated before being sent to the chairman to avoid repetition and remove any inappropriate language