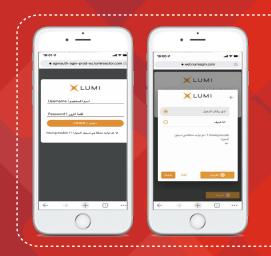

## استخدام تطبيق الجمعية العمومية عن بعد

الدخول

بمجرد المدخول إلى الموقع HTTPS://WEB.LUMIAGM.COM في متصفح المويب الخاص بك، سوف يظهر أمامك خيارين للدخول:

- ١- في حال كنت مساهم أو وكيل عن مساهم (شخص اعتباري) حدد الخيار الأول "لدي بيانات،
  الدخول" ومن ثم قم بإدخال اسم المستخدم وكلمة المرور.
- ٢- إذا كنت ضيفاً، حدد الخيار الثاني "أنا ضيف" سيطلب منك إكمال جميع الحقول ذات الصلة بما في ذلك ؛ المصفة والاسم الأول واسم العائلة وعنوان البريد الإلكتروني (في حال كان هذا الخيار مفعل).
  - المحظة أن الضيوف لن يتكمنوا من طرح الأسئلة أو التصويت أو الاطلاع على الوثائق في الإجتماع.
    - 🔁 المتنقل
    - عند التثبت من جميع بياناتك بنجاح، سيتم عرض الصفحة الرئيسية.
  - كما يمكنك الإطلاع على عدد الأسهم التي تمثلها من خلال النقر على الثلاث نقاط في أعلى يمين الشاشة.
  - يمكنك تصفح أجندة الإجتماع كما يمكنك طرح الأسئلة ومشاهدة البث الحي والمباشر لوقائع الاجتماع.
  - إذا كنت ترغب في مشاهدة البث الحي والمباشر اضغط على أيقونة البث الحي في أسفل
    الشاشة. ( البناسم م)
- في حالة الدخول بإستخدام جهاز كمبيوتر، سيظهر البث الحي بشكل تلقائي في الجانب
  الأيمن من الشاشة.

اللدخول إلى المتطبيق كمساهم أو وكيل ينبغي عليك ادخال اسم المستخدم وكلمة المرور. سيتم ارسال اسم المستخدم وكلمة المرور إلى رقم الهاتف المتحرك الذي أدخلته في إستمارة التسجيل.