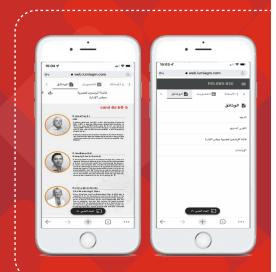

# طرح الأسئلة

- للمساهم أو الوكيل الحق في طرح الأسئلة والنقاش خلال فترة انعقاد الاجتماع من خلال شريط المحادثة المدمج في التطبيق.
  - إذا كنت ترغب في طرح سؤال، اضغط على رمز المراسلة.
- يمكن إرسال الأسئلة والاستفسارات في أي وقت خلال فترة انعقاد الاجتماع وإرسالها إلى رئيس مجلس الإدارة.
  - لإرسال رسالة قم بكتابتها في مربع المحادثة.
  - عند الانتهاء من الكتابة انقر فوق زر الإرسال.
  - يتم مراجعة محتوى الرسائل لتجنب تكرارها وإزالة أو حذف أيّ رسائل غير لائقة.
- بعد التأكد من ملائمة المحادثة يتم إرسالها مباشرة إلى رئيس مجلس الإدارة للإجابة
  عليها.

### 5 الوثائق

- بإمكانك الإطلاع على المستندات المتعلقة بالاجتماع، من خلال النقر على رمز الوثائق.
- عند النقر فوق رمز الوثائق سيتم عرض كافة المستندات المتعلقة باجتماع الجمعية
  العمومية.
  - عند النقر على أيّ من المستندات سيتم فتح المستند المحدد.
- كما يمكنك تحميل هذه المستندات التي قد تستهلك جزء من باقة الانترنت الخاصة بك.