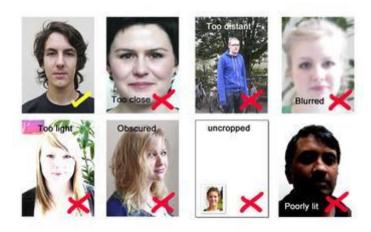

## **Photo Guidelines**

You need to submit a passport-style photograph for your conference pass. Please see guidelines below:

We recommend taking a photo against a plain, light coloured background using a smartphone/digital camera.

## Photo checklist:

- 1. You need to upload a photo taken in the last 2 years
- 2. The photo must be a good likeness of yourself today
- 3. Colour photo
- 4. Plain, light coloured background
- 5. In focus and no shadows
- 6. Only you no crowd shots!
- 7. Facing the camera with no hats (religious head coverings are fine)
- 8. If you wear glasses: there must be no reflections, frames shouldn't cover your eyes (and no sunglasses)