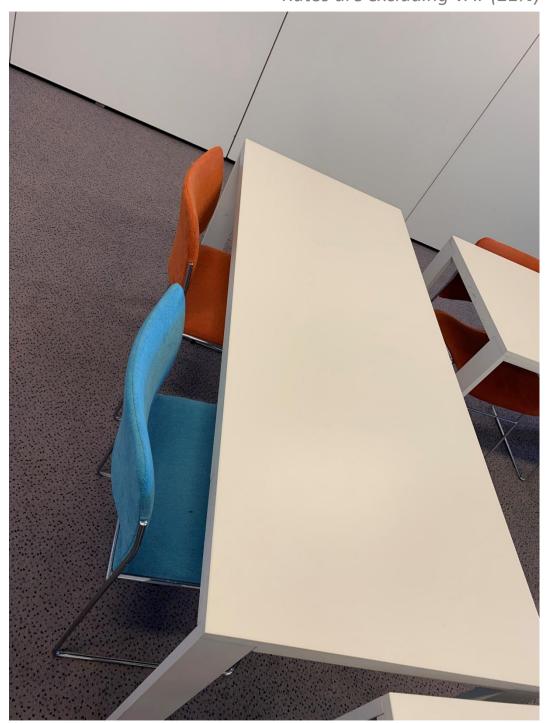

#### FURNITURE Basic

**1 table** and **2 chairs** are included in each exhibition space (see picture).

Table size: 1.80 m long x 0.60m width

No table cloth is provided. Those tables do no sustain heavy instruments (no more than 25kg).

Should you need more of those items on your exhibition space, you can book them additionally:

- 1 table (1.8mx0,6m): 70€ (item 49)

- 1 chair: 20€ (item 50)

Rates are for the entire duration of the exhibition. Excluding of VAT.