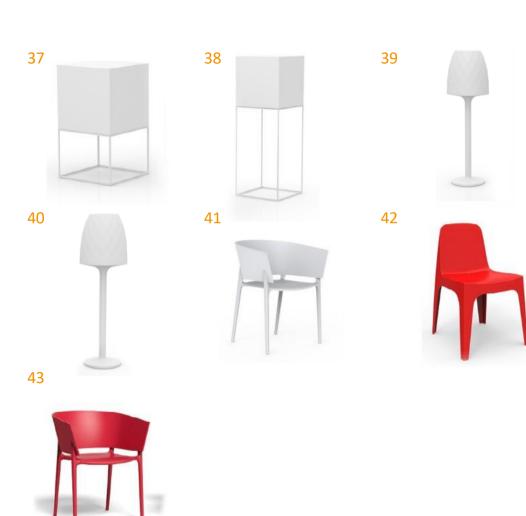

| 37. | 09VIP10 Cube Lamp 70<br>(40x40x70 cm)                 | 99€  |
|-----|-------------------------------------------------------|------|
| 38. | 09VIP12 Cube Lamp 140<br>(40x40x140 cm)               | 130€ |
| 39. | 09VIP13 Vases Lamp 180<br>(diam 56 cm, altura 180 cm) | 183€ |
| 40. | 09VIP14 Vases Lamp 220 (diam 68 cm, altura 220 cm)    | 246€ |
| 41. | 09VIP16 Africa Chair<br>(58x53x75 cm)                 | 112€ |
| 42. | 09VIP17 Red Solid Chair<br>(60x53x80 cm)              | 49€  |
| 43. | 09VIP18 Red Africa Chair<br>(58x53x75 cm)             | 112€ |