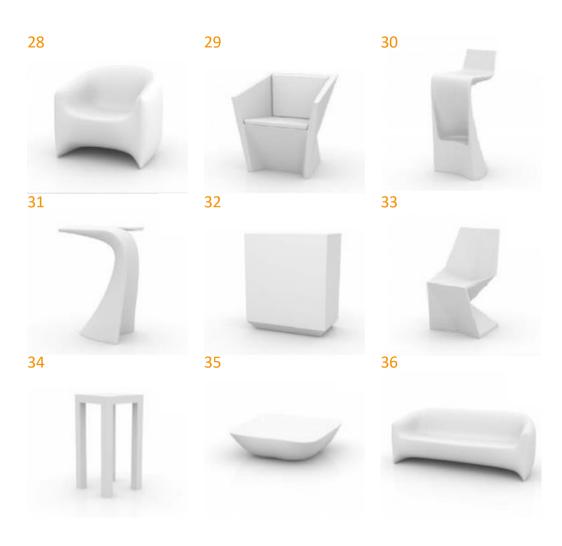

| 28. | 09VIP01 Blow Armchair<br>(90x79x76 cm)  | 170€ |
|-----|-----------------------------------------|------|
| 29. | 09VIP02 Faz Armchair<br>(72x65x75 cm)   | 129€ |
| 30. | 09VIP03 Wing Stool<br>(40x40x87 cm)     | 91€  |
| 31. | 09VIP04 Wing Table<br>(76x76x100 cm)    | 175€ |
| 32. | 09VIP05 Vela Counter<br>(100x50x115 cm) | 314€ |
| 33. | 09VIP06 Vertex Chair<br>(53x53x86 cm)   | 106€ |
| 34. | 09VIP07 JutTable<br>(50x50x100 cm)      | 168€ |
| 35. | 09VIP08 Pillow Table<br>(67x67x20 cm)   | 68€  |
| 36. | 09VIP09 BlowSofa<br>(200x79x76 cm)      | 293€ |