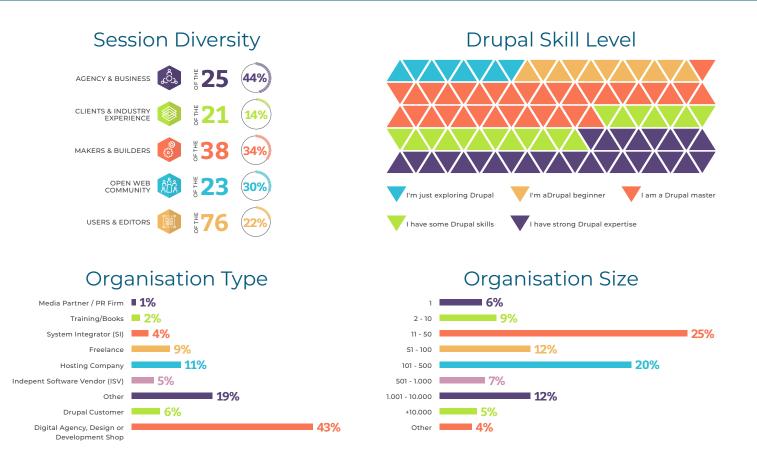

### DRUPALCON EUROPE 2020 Statistics

### Partners & Stands 14 Partners and 11 stands in the Virtual Exhibition. **ACQUIQ**<sup>®</sup> Dropsolid platform.sh 📭 PANTHEON **INTERNET** annertech **1**x srijan: LEMBERG I/O amazee.io open social® werk21 Google lagoon 🖸 Lando

### **Exhibition Engagement**

Hundreds of shared Videos, PDFs and URLs

19 Exhibitor Sessions and 4 Exhibitor Main Stage Presentations

600 combined views of sponsored sessions