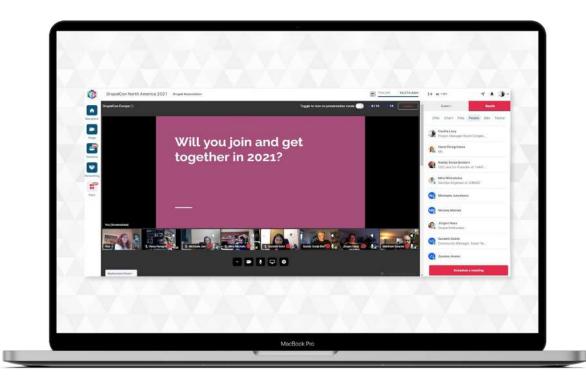

### **VIRTUAL** EXHIBITION

Virtual exhibition will be accessible to all attendees from 4 to 7 October 2021 and dedicated time slots (such as coffee/lunch breaks) will be part of the conference schedule to allow attendees to explore the exhibition and engage with sponsors & exhibitors.

### What is new on this year 's virtual platform?

- Interactive sessions directly in your stand with up to 9 people on screen
- On-demand content (Google slides/videos)
- · Connection to Social Medias (Twitter, Facebook, Instagram, LinkedIn)
- · Customized content area (embedded widgets, videos, hyperlinks, other sponsor´s materials)
- · Dedicated chat area
- Polls availability
- Offer/Interest button
- Statistics and notifications (level on interaction, number of clicks, online attendee on the stand)