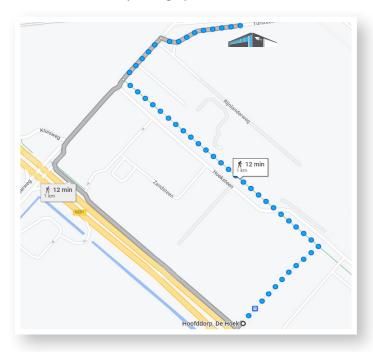

## **Public Transportation (includes walking)**

Several regional buses (300/341/397 run by <u>Connexxion</u>) departing from Schiphol Airport can get you closer to our office (see <u>here</u> for time tables). Please get off at the Hoofddorp, De Hoek stop and follow the walking route on the map on the right.