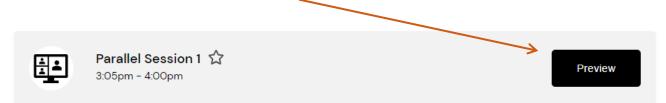

## Joining a Session

You can preview a session at any time prior to its start time from the timeline. Once the session is live **Preview** will change to **Join**.

When you join a session, you will be able to see the main screen and any additional screens the presenter has on view. Session information is available to view on the right-hand side along with any **Live Q&A** and group discussions if applicable. The timeline of events will follow the programme outlined on the website.