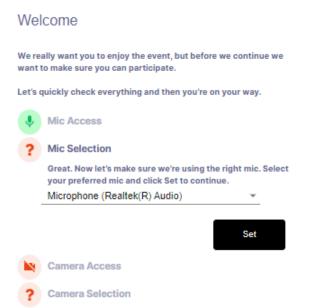

You will be asked to confirm your audio and visual requirements before you log in completely. VIRTUAL EVENT PORTAL

| TOAY   LOOpm   Image: Session 1 ☆   LOOpm   Loopm   Loopm   Image: Stretch and Screen Break 1   Loopm - Loopm   Image: Stretch and Screen Break 1   Loopm - Loopm   Image: Stretch and Screen Break 1   Loopm - Loopm   Image: Stretch and Screen Break 1   Loopm - Loopm   Image: Stretch and Screen Break 1   Loopm - Loopm   Image: Stretch and Screen Break 1   Loopm - Loopm   Image: Stretch and Screen Break 1   Loopm - Loopm   Image: Stretch and Screen Break 1   Loopm - Loopm   Image: Stretch and Screen Break 1   Loopm - Loopm   Image: Stretch and Screen Break 1   Loopm - Loopm   Image: Stretch and Screen Break 1   Loopm - Loopm   Image: Stretch and Screen Break 1   Loopm - Loopm   Image: Stretch and Screen Break 1   Loopm - Loopm   Image: Stretch and Screen Break 1   Loopm - Loopm   Image: Stretch and Screen Break 1   Loopm - Loopm   Image: Stretch and Screen Break 1   Loopm - Loopm   Image: Stretch and Screen Break 1   Loopm - Loopm   Image: Stretch and Screen Break 1   Loopm - Loopm   Image: Stretch and Screen Break 1   Loopm - Loopm   Image: Stretch and Screen Break 1   Loopm - Loopm   Image: Stretch and Screen Break 1   Loopm - Loopm   Image: Stretch and |        | Internet:<br>Second and accessive<br>Division of Forensic Psychology<br>ANNUAL CONFERENCE<br>REGAR 16-MERCHARD RUIS<br>TERDAR 16-MERCHARD RUIS<br>TERDAR 16-MERCHARD 16 ROMARKAR RUIS (MILLAL COMPRENDED |      | No further events today |
|--------------------------------------------------------------------------------------------------------------------------------------------------------------------------------------------------------------------------------------------------------------------------------------------------------------------------------------------------------------------------------------------------------------------------------------------------------------------------------------------------------------------------------------------------------------------------------------------------------------------------------------------------------------------------------------------------------------------------------------------------------------------------------------------------------------------------------------------------------------------------------------------------------------------------------------------------------------------------------------------------------------------------------------------------------------------------------------------------------------------------------------------------------------------------------------------------------------------|--------|----------------------------------------------------------------------------------------------------------------------------------------------------------------------------------------------------------|------|-------------------------|
| Vev     Exhibitor Gallery       Excopm     Exhibitor Gallery       Excopm     Welcome to the<br>Virtual<br>Conference<br>Portal       Parallel Session 1 1<br>USpm - 200pm<br>USpm - 200pm<br>UNK NOK     Join                                                                                                                                                                                                                                                                                                                                                                                                                                                                                                                                                                                                                                                                                                                                                                                                                                                                                                                                                                                                     |        |                                                                                                                                                                                                          |      | Meeting Hub View        |
| Image: Stretch and Screen Break 1       Virtual         LOOpm - 105pm       Conference         PM       Parallel Session 1 1 1         Image: Inspective constraints       Join                                                                                                                                                                                                                                                                                                                                                                                                                                                                                                                                                                                                                                                                                                                                                                                                                                                                                                                                                                                                                                    |        |                                                                                                                                                                                                          | View |                         |
| PM Parallel Session 1 1/2<br>LOSpm - 200pm<br>LOSpm - 200pm<br>LOSpm - 200pm<br>LOSpm - 200pm<br>MORE INFORMATION<br>MORE INFORMATION                                                                                                                                                                                                                                                                                                                                                                                                                                                                                                                                                                                                                                                                                                                                                                                                                                                                                                                                                                                                                                                                              | 1:00pm |                                                                                                                                                                                                          |      | Welcome to the          |
| Parallel Session 1 1 1 1 1 1 1 1 1 1 1 1 1 1 1 1 1 1 1                                                                                                                                                                                                                                                                                                                                                                                                                                                                                                                                                                                                                                                                                                                                                                                                                                                                                                                                                                                                                                                                                                                                                             |        |                                                                                                                                                                                                          |      | Conference              |
|                                                                                                                                                                                                                                                                                                                                                                                                                                                                                                                                                                                                                                                                                                                                                                                                                                                                                                                                                                                                                                                                                                                                                                                                                    |        | 1:05pm - 2:00pm                                                                                                                                                                                          | Join |                         |
|                                                                                                                                                                                                                                                                                                                                                                                                                                                                                                                                                                                                                                                                                                                                                                                                                                                                                                                                                                                                                                                                                                                                                                                                                    | 4      |                                                                                                                                                                                                          |      |                         |