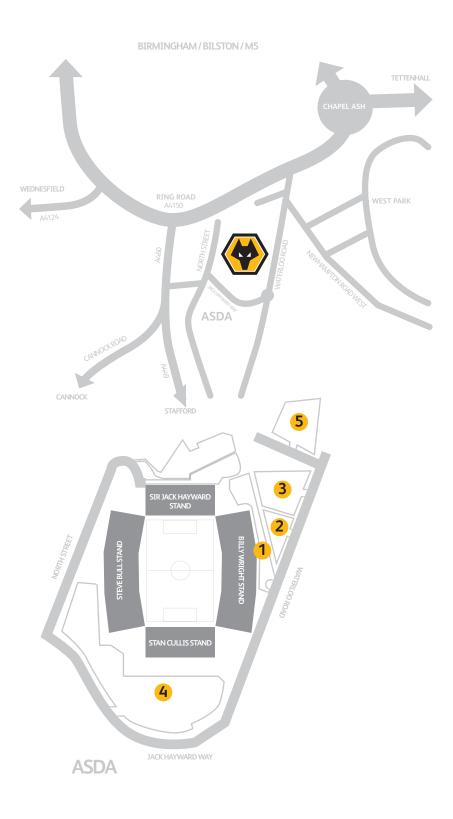

## Directions to and parking facilities at Molineux

Wolverhampton Wanderers FC Molineux Stadium, Waterloo Road Wolverhampton WV1 4QR

0871 222 2220 (Telephone) 0871 222 1877 (Ticket Office)

info@wolves.co.uk www.wolves.co.uk

## Directions:

By road from the north:

Exit M6 at junction 12. At island take third exit onto A5 for Wolverhampton. At the next island turn left onto A449. After six miles the A449 passes under the M54.

Carry straight on and at the sixth island (Five Ways) take the third exit onto Waterloo Road. Molineux is one mile straight on.

By road from the south west:

Exit M5 at junction 2. Follow the signs for Wolverhampton on the A4123 for eight miles to the Ring Road.

Turn left on Ring Road, following signs for Molineux. Take second exit at next two islands, pass Banks's Brewery and swimming baths on left and then turn left at next set of traffic lights. Molineux is 500 yards on the right.

## By road from the south east:

Exit M6 at junction 10. Take A454 via Willenhall to Wolverhampton Ring Road. At first Ring Road island, take the fourth exit (A449 to Stafford).

Straight on at next two sets of traffic lights. Filter right at third set of lights into Waterloo Road. Molineux is 500 yards on right.

## By Rail/Bus:

From Wolverhampton railway/ bus stations, follow the Ring Road, walking down the side of the Chubb buildings. Then at the major crossroads you will see Molineux to the left.

Car Parks

1: Billy Wright Stand Slope

- 2: Directors Car Park 3: Waterloo Road Car Park
- 4: Stan Cullis Stand Car Park
- 5: Whitmore Hill Car Park