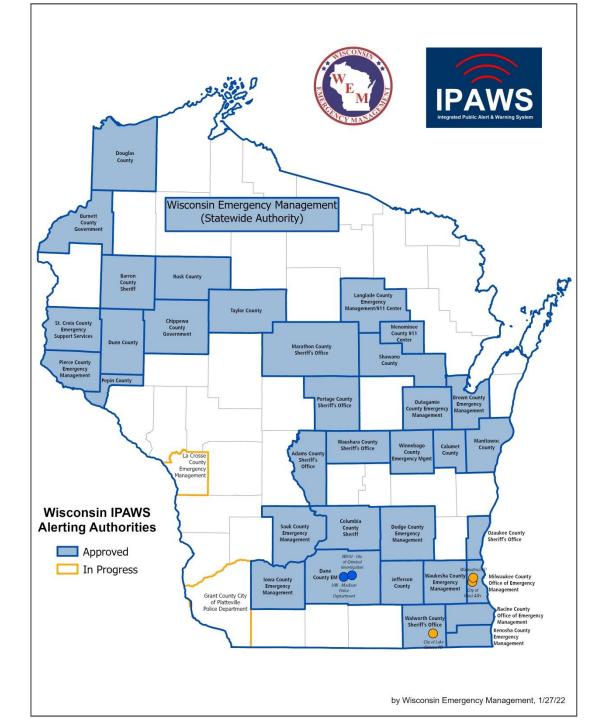

by Wisconsin Emergency Management, 1/27/22

### Wisconsin Counties using IPAWS

#### Now up-and-running: (34 counties / 47%) Adams Barron Brown Burnett Calumet Chippewa Columbia Dane Dodge Douglas Dunn lowa

Jefferson

Kenosha Langlade Manitowoc Marathon Menominee Milwaukee Outagamie Ozaukee Pepin Pierce Portage Racine Rusk Sauk

Shawano St. Croix Taylor Walworth Waukesha Waushara Winnebago

<u>Authority in-progress:</u> (2 counties / 50%) Grant La Crosse

Per FEMA as of 1/6/22

#### 47% of Wisconsin Counties are on IPAWS