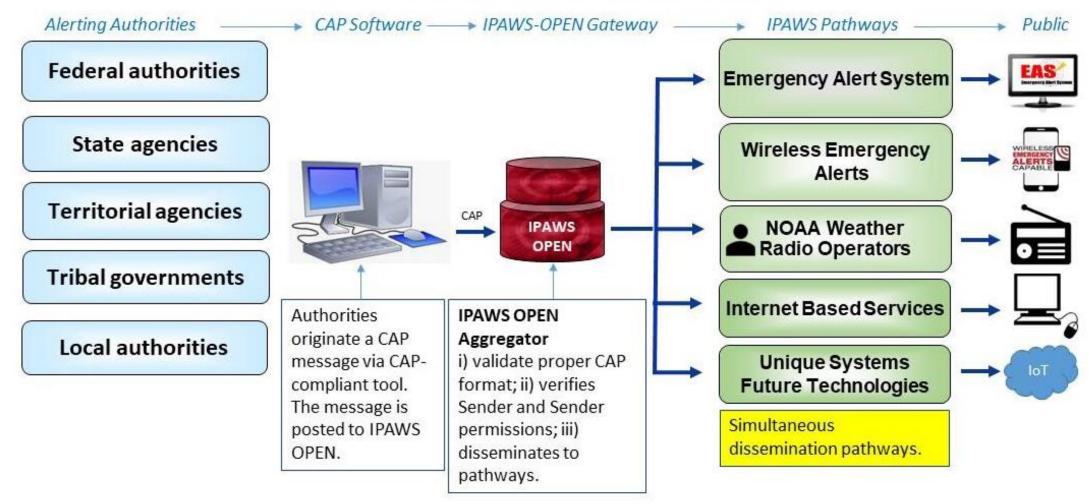

by Wisconsin Emergency Management, 1/27/22

#### Presentation Overview

- IPAWS 101: What is it? / Dissemination streams / Sign-up process INFO FOR CURRENT IPAWS USERS:
- Non-Weather Emergency Messages (NWEM) now active at NWS
- Wireless Emergency Alert (WEA) Features and Overshoot Issue
- Common WEA Errors + New Silver Alert WEAs
- 2021 Use of WEA Messages in Wisconsin
- Waukesha County Lessons Learned using WEA



#### IPAWS Alerts via EAS, WEA, NWS, Websites IPAWS Architecture



### Wisconsin Counties using IPAWS

#### Now up-and-running: (34 counties / 47%) Adams Barron Brown Burnett Calumet Chippewa Columbia Dane Dodge Douglas Dunn lowa

Jefferson

Kenosha Langlade Manitowoc Marathon Menominee Milwaukee Outagamie Ozaukee Pepin Pierce Portage Racine Rusk Sauk

Shawano St. Croix Taylor Walworth Waukesha Waushara Winnebago

<u>Authority in-progress:</u> (2 counties / 50%) Grant La Crosse

Per FEMA as of 1/6/22

# IPAWS

Integrated Public Alert and Warning System

| WEM REGION       |               | TOTAL | IPAWS  | IN      |
|------------------|---------------|-------|--------|---------|
|                  |               |       | Active | PROCESS |
| SE (Waukesha)    | [8 counties]  | 7     | 7      | 0       |
| EC (Fond du Lac) | [14 counties] | 7     | 7