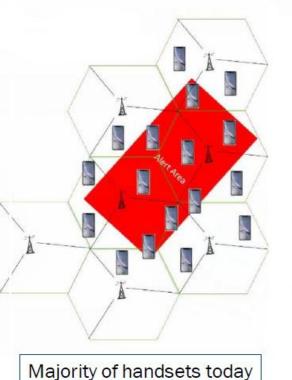

# Wireless Emergency Alert (WEA) Features

- Same system as the Amber Alerts we receive on our cellphones.
- There is no sign-up needed. Most WEA-enabled wireless devices will receive your WEA message within the alerted area.
- WEA alerts reach locals, as well as visitors, right in their pocket!
- WEA uses a special channel that is separate from voice and text channels, so WEA alerts will normally get through, unaffected by any congestion on the networks.
- However, WEA will only reach about 75% of targeted handsets.
- Missed alerts could be due to issues with the carrier's network, or individual handset reception, a call-in-progress, or user opt-out.