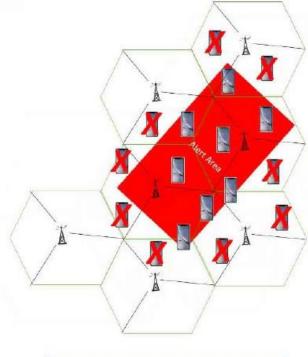

#### WEA Geo-Fencing

The facts:

- Device Based Geo-Fencing
- Approx 34% handsets today support capability
- Location services must be enabled
- Expect bleed-over
- Message content should identify targeted area/audienc
- WEA testing
- Carriers will continue to impro
- Technology will catch up

Handsets in the future