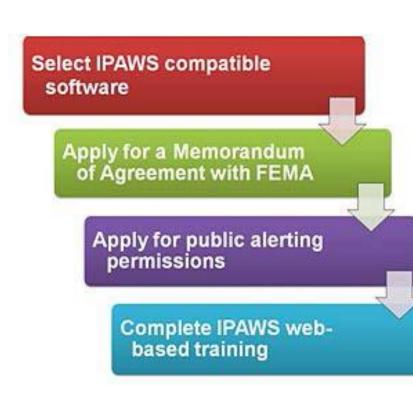

#### County Sign-up Process Details:

- Usually an annual fee charged
- Send form to <a href="mailto:ipaws@fema.dhs.gov">ipaws@fema.dhs.gov</a>
- State must grant permissions
- County person must take FEMA training course IS-247
- Contact Paul Hughes for "Steps to Sign up" guide.