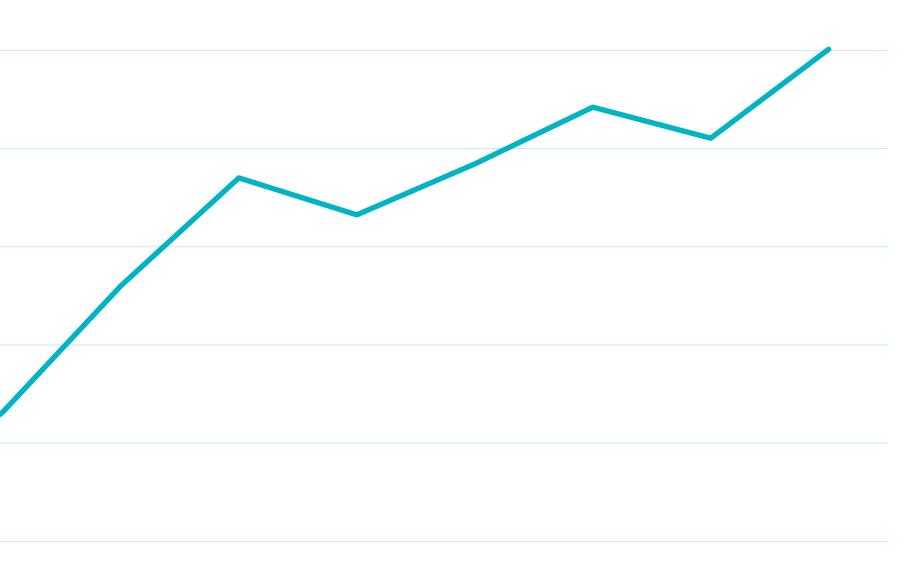

### USER GROWTH ON TRAVELWISCONSIN.COM

| 8,000,000 |  |
|-----------|--|
| .,        |  |
| 7,000,000 |  |
| 4 000 000 |  |
| 6,000,000 |  |
| 5,000,000 |  |
|           |  |
| 4,000,000 |  |
| 3,000,000 |  |
|           |  |
| 2,000,000 |  |
| 1 000 000 |  |
| 1,000,000 |  |
|           |  |

2011 2012 2013 2014 2015 2016 2017 2018 2019 2020 2021