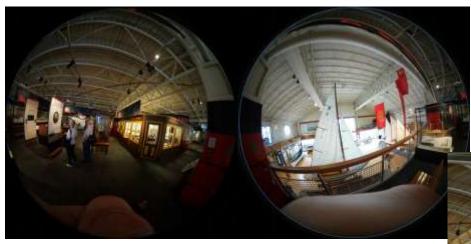

#### Converting Photos

Two Hemispherical Fisheye Image

Equirectilinear Image (Needed for Google Tour Creator