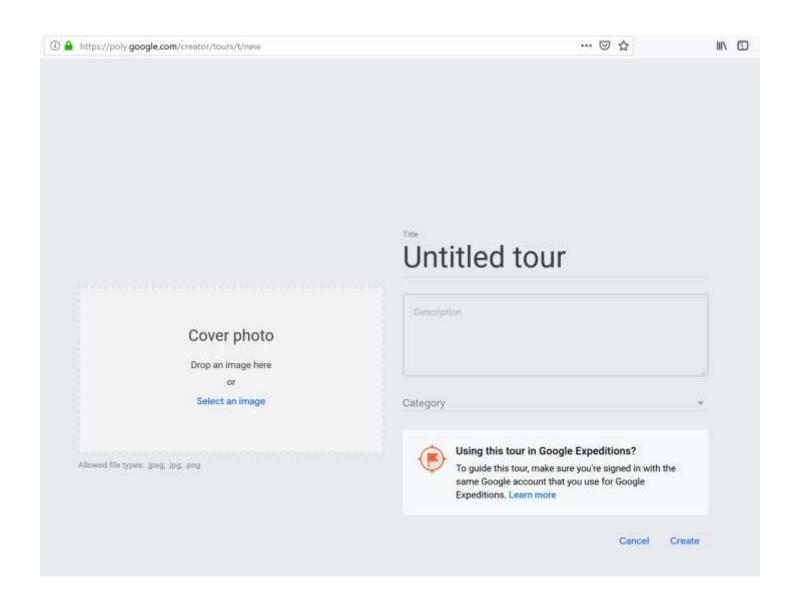

# Using Google Tour Creator

Kirk M. Anne kma@geneseo.edu SUNY Geneseo CIT 2019 May 29, 2019

# Conferences.guest

+OnlyPatches3



# Samsung Gear (2017)

https://www.samsung.com/global/galaxy/gear-360/

#### Control the camera with iPhone







# CyberLink Action Director

https://www.samsung.com/us/support/answer/ANS00066650/



#### Converting Photos



Two Hemispherical Fisheye Image



Equirectilinear Image (Needed for Google Tour Creator

### DaVinci Resolve

https://www.blackmagicdesign.com/products/davinciresolve/



# Google Poly

https://poly.google.com/

## Google Tour Creator

https://vr.google.com/tourcreator/



#### Add scene





#### Sample Images

https://bit.ly/2KbVgGn



# Google Expeditions

https://edu.google.com/products/vr-ar/expeditions