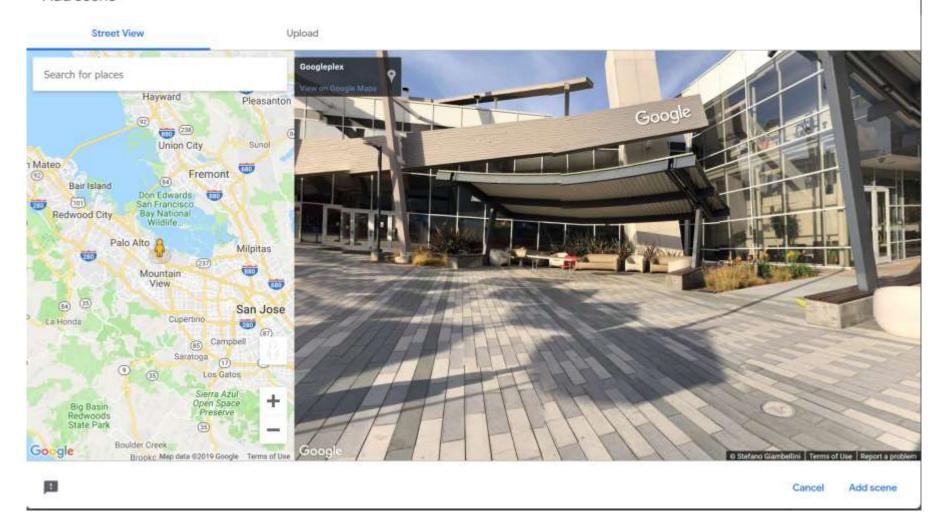

# Using Google Tour Creator

Kirk M. Anne kma@geneseo.edu SUNY Geneseo CIT 2019 May 29, 2019

# Conferences.guest

+OnlyPatches3



# Samsung Gear (2017)

https://www.samsung.com/global/galaxy/gear-360/

#### Control the camera with iPhone







# CyberLink Action Director

https://www.samsung.com/us/support/answer/ANS00066650/



#### Converting Photos



Two Hemispherical Fisheye Image



Equirectilinear Image (Needed for Google Tour Creator

### DaVinci Resolve

https://www.blackmagicdesign.com/products/davinciresolve/



# Google Poly

https://poly.google.com/

## Google Tour Creator

https://vr.google.com/tourcreator/



#### Add scene





#### Sample Images

https://bit.ly/2KbVgGn



# Google Expeditions

https://edu.google.com/products/vr-ar/expeditions