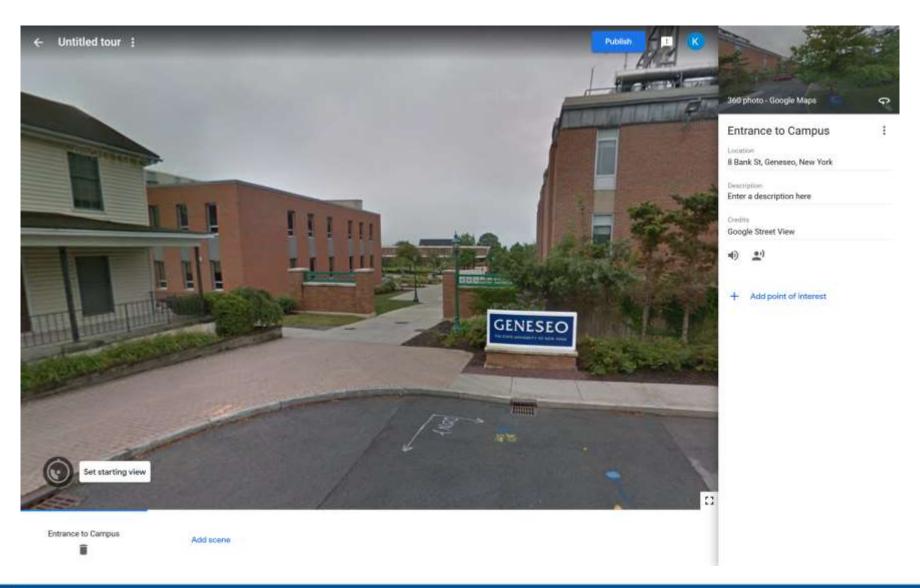

# Using Google Tour Creator

Kirk M. Anne kma@geneseo.edu SUNY Geneseo CIT 2019 May 29, 2019

# Conferences.guest

+OnlyPatches3



# Samsung Gear (2017)

https://www.samsung.com/global/galaxy/gear-360/

#### Control the camera with iPhone







# CyberLink Action Director

https://www.samsung.com/us/support/answer/ANS00066650/



#### Converting Photos



Two Hemispherical Fisheye Image



Equirectilinear Image (Needed for Google Tour Creator

### DaVinci Resolve

https://www.blackmagicdesign.com/products/davinciresolve/



# Google Poly

https://poly.google.com/

## Google Tour Creator

https://vr.google.com/tourcreator/



#### Add scene





#### Sample Images

https://bit.ly/2KbVgGn



# Google Expeditions

https://edu.google.com/products/vr-ar/expeditions