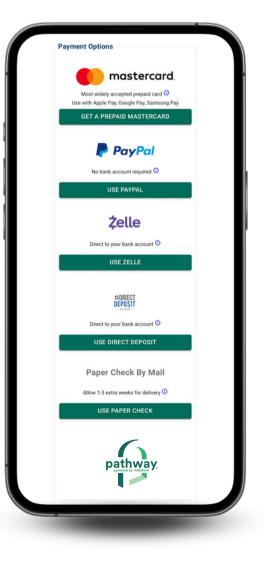

#### **CHOOSE PAYMENT METHOD**

There are a variety of options available. Once claimants make their selection, they will receive their funds within days.

Claimants can still opt to receive a check, and Pathway speeds up delivery time.

#### **DIGITAL PAYMENT OPTIONS**

including any or all of the following: Zelle, PayPal, prepaid Mastercard, Direct Deposit – plus paper check.