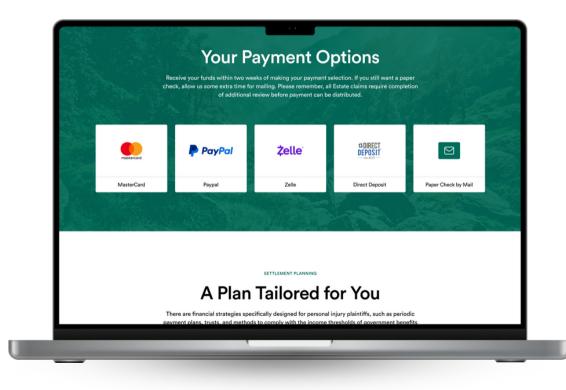

#### **CHOOSE PAYMENT METHOD**

There are a variety of options available. Once claimants make their selection, they will receive their funds within days.

Claimants can still opt to receive a check, and Pathway speeds up delivery time.

#### **DIGITAL PAYMENT OPTIONS**

including any or all of the following: Zelle, PayPal, prepaid Mastercard, Direct Deposit – plus paper check.