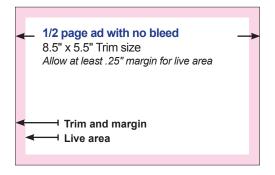

## VIEWABLE AD SIZES ARE INDICATED BELOW IN INCHES.

Full page: 8.5" x 11" Half page: 8.5" x 5.5"

**RECOMMENDED LIVE AREA** (text, logos and important graphics reside within the respective

space below):

Full page ad: 8" x 10.5" live area. Half page ad: 8" x 5" live area.

Pink indicates size of ad and margin White indicates live area