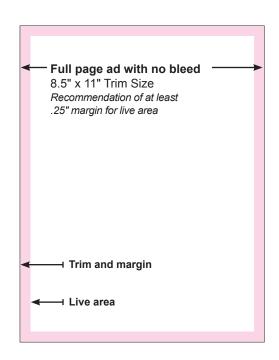

## VIEWABLE AD SIZES ARE INDICATED BELOW IN INCHES.

Full page: 8.5" x 11" Half page: 8.5" x 5.5"

**RECOMMENDED LIVE AREA** (text, logos and important graphics reside within the respective

space below):

Full page ad: 8" x 10.5" live area. Half page ad: 8" x 5" live area.

Pink indicates size of ad and margin White indicates live area