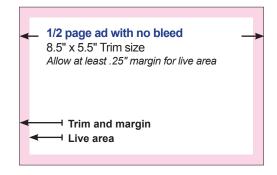

## VIEWABLE AD SIZES ARE INDICATED BELOW IN INCHES.

Full page: 8.5" x 11" Half page: 8.5" x 5.5"

**RECOMMENDED LIVE AREA** (text, logos and important graphics reside within the respective

space below):

Full page ad: 8" x 10.5" live area. Half page ad: 8" x 5" live area.

Pink indicates size of ad and margin White indicates live area