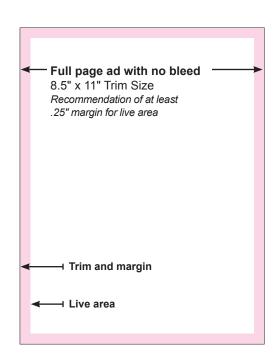

## VIEWABLE AD SIZES ARE INDICATED BELOW IN INCHES.

Full page: 8.5" x 11" Half page: 8.5" x 5.5"

**RECOMMENDED LIVE AREA** (text, logos and important graphics reside within the respective

space below):

Full page ad: 8" x 10.5" live area. Half page ad: 8" x 5" live area.

Pink indicates size of ad and margin White indicates live area