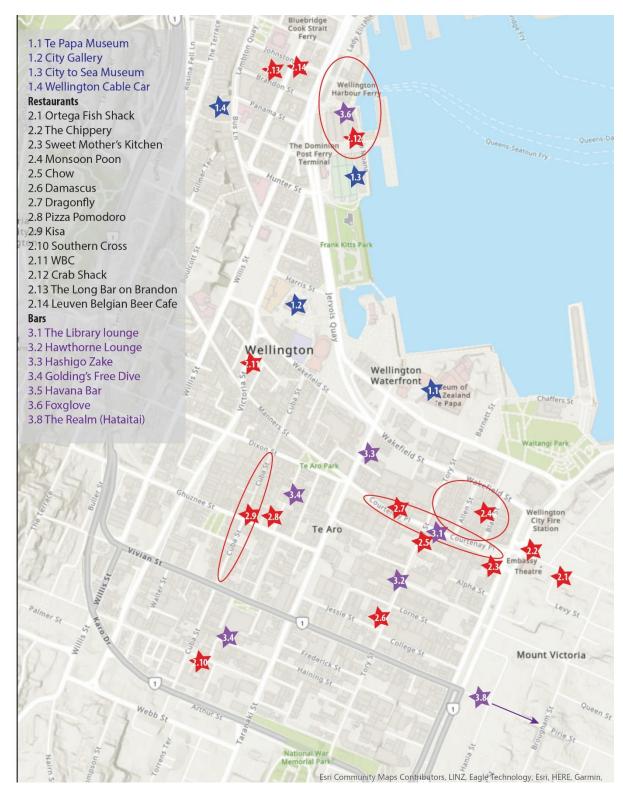

A selection of our favourite places around town, the red circles are areas with a wide selection of bars and restaurants to cater for many tastes and wallets.