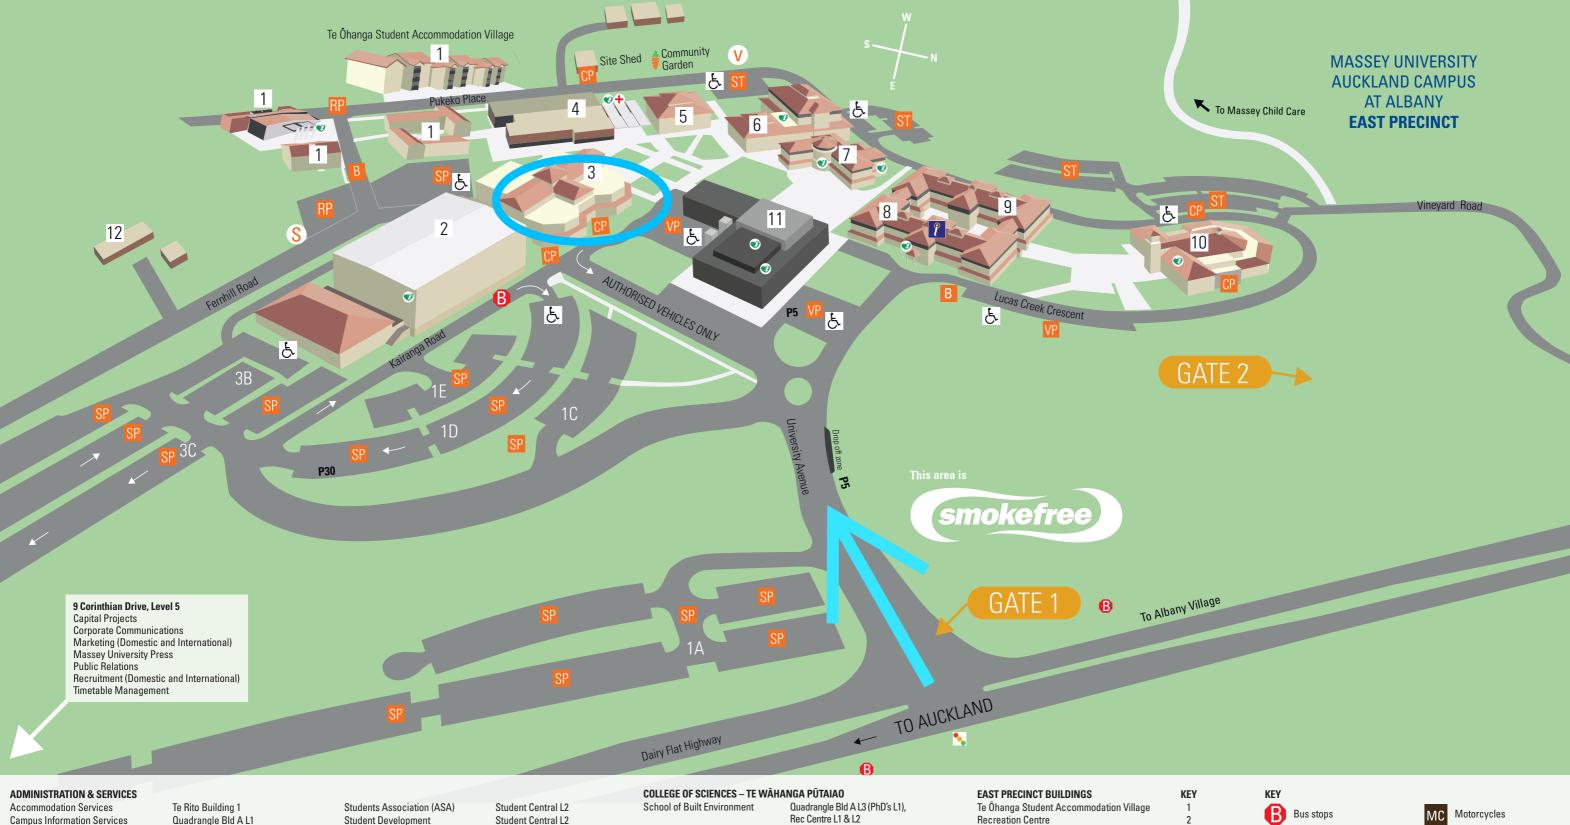

Quadrangle Bld B L3 Quadrangle Bld B L2 Quadrangle Bld B L2 + L3

Recreation Centre Sir Neil Waters Lecture Theatres (SNW\*) Student Central (WSL\*) Mathematical Sciences Building (MS\*) Library Atrium Building (AT\*) Quadrangle Building A (QA\*) Quadrangle Building B (QB\*) Massey Business School (MBS\*) Innovation Complex (IC\*) 11 Necropsy/Boat Shed

Bus stops

Mobility Parking

Main roads

Paths

Staff Parking

Contractor Parking

Student Parking

Residents Parking

✓P Visitor Parking

S Designated Smoking Area

STUDENT CENTRAL

Albany Students Association (ASA) Bookshop, Cafes Campus Co-Lab

Health and Counselling Massey Career Centre **Orbit Travel** Pacific Student Development

Student Wellbeing Student Social Lounge The Collaborative Studio Trading Room Watson Science Labs (WSL)

\*Teaching Room App Code

January 2023

Barrier Arms

Buildings

Medical Centre

Information

Vaping Area

Defibrillator

В