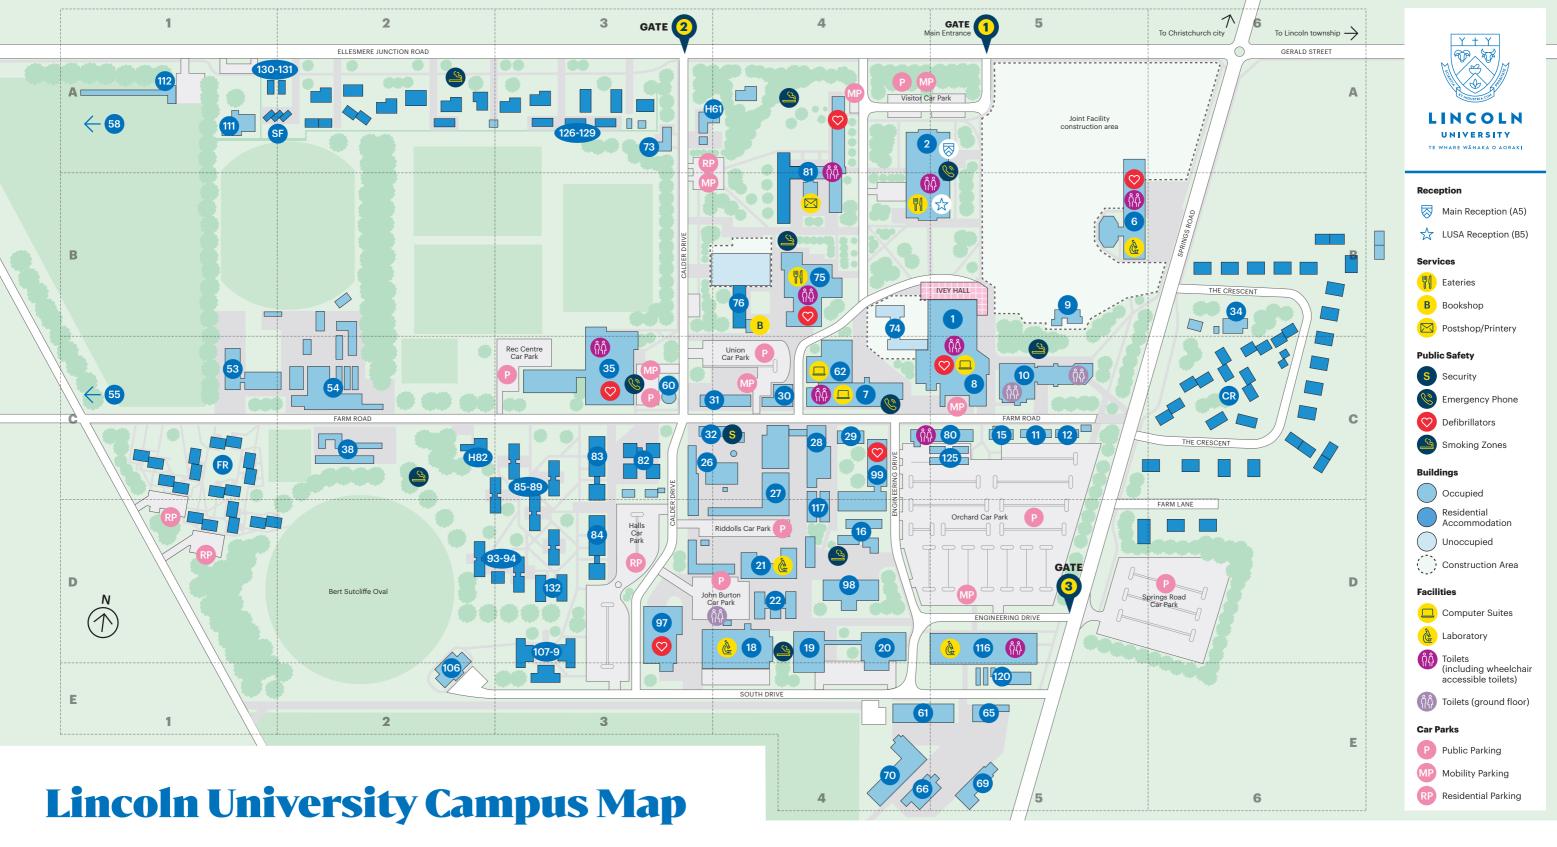

| Accommodation Office     | H82      | C2   | Annex B                                 |
|--------------------------|----------|------|-----------------------------------------|
| Centennial Hall          | 85-89    | C3   | Annex C                                 |
| Colombo Hall             | 83       | C3   | APFA                                    |
| Crescent Flats           | CR       | C6   | Arts Workshop                           |
| Farm Road Flats          | FR       | C1   | Boiler House                            |
| Hudson Hall              | 81       | B4   | Burns Wing                              |
| Lowrie Hall              | 84       | D3   | Commerce Building                       |
| NZ Cricket Accommodation | 107-9    | D3   | George Forbes Memorial Building         |
| The Annex                | 76       | B4   | Hudson Hall                             |
| The Junction             | 126-131/ | 41/3 | Hurunui Building                        |
| The Quarters             | 132      | D3   | Ivey Hall (Library, Teaching & Learning |
| Sims Flats               | SF       | A1   | John Burton Building                    |
| Southland Hall           | 93-94    | D3   | Landscape Architecture Building         |
| Stevens Hall             | 82       | C3   | Memorial Hall                           |
|                          |          |      | NRE Building                            |
| Cafés                    |          |      | Teaching Workshops                      |
| Mrs O's Cafe and Bar     | 75       | В4   | Orchard Hall                            |
| Grounded                 | 2        | B4   | Poplars                                 |
|                          |          |      | Portacoms                               |
| Campus Buildings         |          |      | Te Kete Ika -                           |
| AER Building             | 117      | D4   | Food and Function Centre                |
|                          |          |      |                                         |

| ATTIEX D                                | 29   | C  |
|-----------------------------------------|------|----|
| Annex C                                 | 31   | C  |
| APFA                                    | 112  | Α  |
| Arts Workshop                           | 28   | C  |
| Boiler House                            | 26   | C3 |
| Burns Wing                              | 6    | B  |
| Commerce Building                       | 10   | C  |
| George Forbes Memorial Building         | 2    | ΑŞ |
| Hudson Hall                             | 81   | B  |
| Hurunui Building                        | 16   | D۷ |
| Ivey Hall (Library, Teaching & Learning | g) 1 | B  |
| John Burton Building                    | 22   | D۷ |
| Landscape Architecture Building         | 7    | C  |
| Memorial Hall                           | 74   | Β4 |
| NRE Building                            | 19   | D۷ |
| Teaching Workshops                      | 18   | D۷ |
| Orchard Hall                            | 80   | C  |
| Poplars                                 | 11   | C  |
| Portacoms                               | 125  | C  |
| Te Kete Ika –                           |      |    |
| Food and Function Centre                | 75   | Β4 |
|                                         |      |    |
|                                         |      |    |

| О | C4 | Riddolls Building    |
|---|----|----------------------|
| 9 | C4 | RFH Building         |
| 1 | C4 | Stewart Building     |
| 2 | A1 | The Lodge            |
| 8 | C4 | Young Farmers' Club  |
| 6 | C3 | Water Tower          |
| 6 | B5 |                      |
| О | C5 | Car Parks            |
| 2 | A5 | Halls Car Park       |
| 1 | B4 | John Burton Car Park |
|   |    |                      |

| Water Tower                  |
|------------------------------|
| Car Parks                    |
| Halls Car Park               |
| John Burton Car Park         |
| Orchard Car Park             |
| Springs Road Car Park        |
| Recreation Centre Car Park   |
| Riddolls Car Park            |
| Union Car Park               |
| Visitor Car Park             |
|                              |
| Childcare Centres            |
| Lincoln Childcare and Presch |
|                              |

| Springs Road Car Park           | D6     |  |  |
|---------------------------------|--------|--|--|
| Recreation Centre Car Park      | C3     |  |  |
| Riddolls Car Park               | D4     |  |  |
| Union Car Park                  | C4     |  |  |
| Visitor Car Park                | A4     |  |  |
|                                 |        |  |  |
| Childcare Centres               |        |  |  |
| Lincoln Childcare and Preschool | 111 A1 |  |  |
| Lincoln University Early        |        |  |  |
| Childhood Centre                | 34 B6  |  |  |
|                                 |        |  |  |
|                                 |        |  |  |
|                                 |        |  |  |

| 116 | D5 | Agribusiness Group              | 29  |
|-----|----|---------------------------------|-----|
| 62  | C4 | Asurequality                    | 18  |
| 9   | B5 | ANZCO                           | 116 |
| 15  | C5 | Blinc Innovation Centre         | 28  |
| 60  | C3 | FoodSouth                       | 120 |
|     |    | New Zealand College of Business | 19  |
|     | D3 | Computer Suites                 |     |
|     | D4 | C4                              | 10  |
|     | D5 | L131 and L206                   |     |
|     | D6 | D1, D2, D3, D4 and D5           | 7   |
|     | C3 |                                 |     |
|     | D4 | Corporate Services              |     |
|     | C4 | Alumni                          | H6' |
|     | A4 | APX Travel                      | 2   |
|     |    | Bookshop                        | 76  |
|     |    | Catering Services               | 75  |
| 111 | A1 | Conference & Event Management   | H6  |

| Asurequality                       | 18  | D4 | Lincoln Agritech Workshop          | 98    | D4 |
|------------------------------------|-----|----|------------------------------------|-------|----|
| ANZCO                              | 116 | D5 | Lincworks Property Services        | 32    | C3 |
| Blinc Innovation Centre            | 28  | C4 | Main Reception                     | 2     | A5 |
| FoodSouth                          | 120 | D5 | Postal Services and Printery       | 81    | B4 |
| New Zealand College of Business    | 19  | D4 | Security Office                    | 32    | C3 |
|                                    |     |    | Vice-Chancellors Office            | 2     | A4 |
| Computer Suites                    |     |    |                                    |       |    |
| C4                                 | 10  | C5 | General Facilities And Research Co | entre | S  |
| L131 and L206                      | 1   | B5 | AERU                               | 31    | C4 |
| D1, D2, D3, D4 and D5              | 7   | C4 | Biological Husbandry Unit          | 55    | C1 |
|                                    |     |    | Bio-Protection Research Centre     | 6     | B5 |
| Corporate Services                 |     |    | Biotron                            | 66    | E4 |
| Alumni                             | H61 | АЗ | Engineering Soil                   |       |    |
| APX Travel                         | 2   | B5 | and Water Laboratory               | 20    | D4 |
| Bookshop                           | 76  | В4 | Field Research Centre              | 61    | E4 |
| Catering Services                  | 75  | B4 | FRC Implement Shed                 | 69    | E5 |
| Conference & Event Management      | H61 | A3 | Field Research Centre Garage       | 65    | E5 |
| Finance                            | 2   | A4 | Field Research Centre Offices      | 70    | E4 |
| Lincworks Store/Courier Deliveries | 27  | C4 | Horticulture: Teaching Laboratory  |       |    |
| Human Resources                    | 2   | A4 | and Horticulture Nursery           | 54    | C2 |

Lincoln Hospitality Ltd

Lincoln Agritech

| 75    | В4 | Johnstone Memorial Laboratory |
|-------|----|-------------------------------|
| 99    | C4 | Research Management Office    |
| 98    | D4 | SIDDC                         |
| 32    | C3 | University Studies and        |
| 2     | A5 | English Language Division     |
| 81    | В4 | Vineyard                      |
| 32    | СЗ | Winery                        |
| 2     | A4 |                               |
|       |    | IT                            |
| ntres |    | IT, The Old Printery          |
| 31    | C4 | IT Help Desk                  |
| 55    | C1 |                               |
| 6     | B5 | Lecture Rooms                 |
| 66    | E4 | AERO02, 007, 008, 009         |
|       |    | B2-B5, B310, B330, and B740   |
| 20    | D4 | C1-C6 and C123                |
| 61    | E4 | D6                            |
| 69    | E5 | FRC Theatre                   |
| 65    | E5 | HUD1-HUD5                     |
| 70    | E4 | L114, L123                    |
|       |    | S1, S2 and S3                 |

| 58  | A1 | Religious Facilities                 |
|-----|----|--------------------------------------|
| 2   | A4 | Chaplains                            |
| 2   | A4 | Muslim Prayer Room (Musalla)         |
| 81  | A4 | Science Laboratories                 |
|     | C1 | B132, B133 and B233                  |
| 53  | C1 | Riddolls                             |
|     |    | RFH 011, 035, 036 and 041            |
|     |    | Structures Laboratory                |
| 8   | C5 | Laboratories 029 and 030             |
| 1   | B5 |                                      |
|     |    | Sporting Facilities                  |
|     |    | Bert Sutcliffe Pavilion and Oval     |
| 117 | D4 | NZ Cricket High Performance Centre   |
| 6   | B5 | Lincoln University Recreation Centre |
| 10  | C5 | NZCA Turf Maintenance Facility       |
| 7   | C4 | •                                    |
| 61  | E4 | Student Facilities                   |
| 81  | A4 | Alpine Club (Musalla)                |
| 7   | C4 | Library, Teaching and Learning       |
| 62  | C1 | LUCA Reception                       |

Outside Security Phone/Intercom

|       |     |    | Practical Work Office                  | 2  | A5 |  |
|-------|-----|----|----------------------------------------|----|----|--|
|       | 81  | B4 | Student Administration                 | 2  | A5 |  |
| alla) | 12  | C5 | Student Health and Support             | 81 | A4 |  |
|       |     |    | Student Liaison                        | 81 | В4 |  |
|       |     |    | Student Social Space                   | 2  | В4 |  |
|       | 6   | B5 | Te Kete Ika - Food and Function Centre | 75 | В4 |  |
|       | 21  | D4 | Te Whare Whakakotahi                   | 73 | АЗ |  |
|       | 116 | D5 |                                        |    |    |  |
|       | 18  | D4 |                                        |    |    |  |
|       | 18  | D4 |                                        |    |    |  |
|       |     |    |                                        |    |    |  |

## Te Waihora Campu

106 E2 97 D3

38 C2

1 B5

2 B5

0800 10 60 10 (New Zealand) +64 3 423 0000 (International)