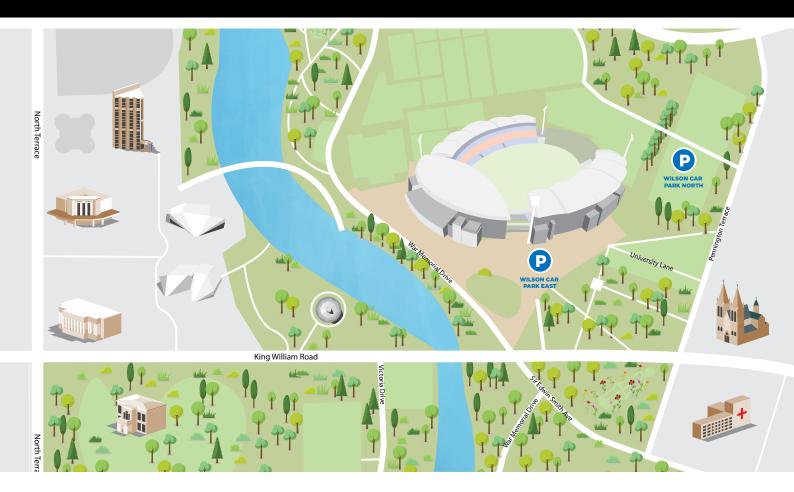

# CAR PARKS

There are two Wilson Parking car parks located at Adelaide Oval:

### WILSON EAST CAR PARK

Entry via King William Road.

Take the lifts to Level 1 and enter via the South Gate and follow the directional signage to your function room.

# WILSON NORTH CAR PARK

Entry via Pennington Terrace, North Adelaide.

Enter through the Bob Quinn Gate and follow the directional signage to your function room

## CHARGES

A special function rate of \$20 per car (plus credit card fees) per day can be offered. To receive this rate, guests will need to take a ticket from the boom gate on entry to the car park (do not insert your credit card) and validate their ticket before they leave the function room or the public casual parking rate applies. Casual parking starts from \$9.00.