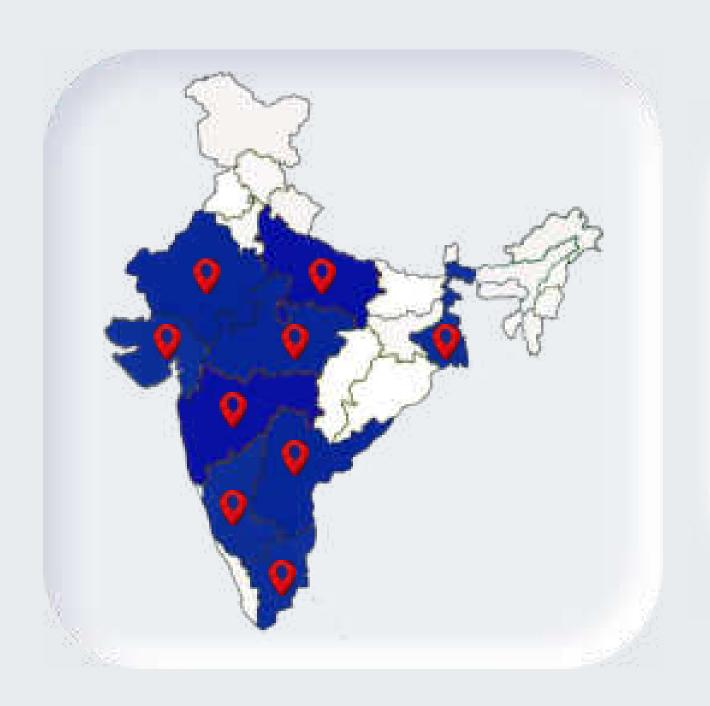

#### Market

**Contract Farming Companies of Maharashtra** 

Farmer Producer Organizations and NGO's involved in water Conservation activities across India.

Global Groundwater Monitoring Market

\$44 Million