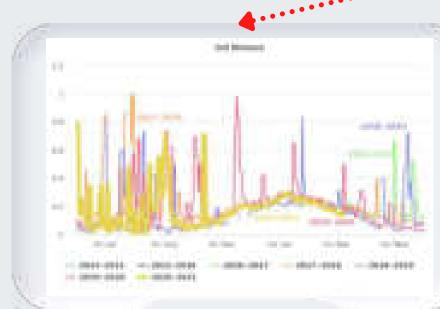

#### **Ground Validation**

Soil Moisture Forecast

Groundwater Depth Forecast

Vegetation Trend Forecast