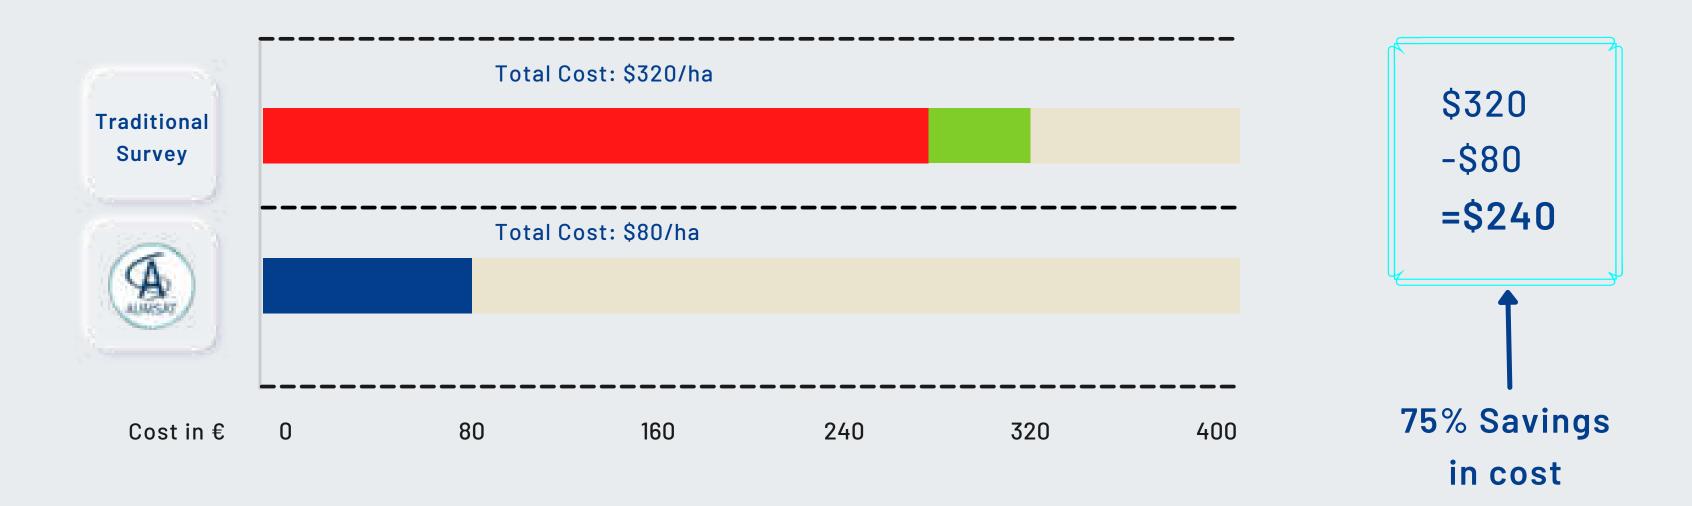

e



Satellite Radar



Validated By

Chandrayaan 1

**Detected By** 

## **Groundwater Problems in India**



Shifting Rainfall **Patterns** 

Electric **Subsidies** 



Frequent **Pumping** 



Increasing **Demand** 



Inadequate Water Storage



Water **Intensive** Crops



**Obsolete** Surveying Methods



Inadequate Government Regulations

**Problems of Indian Farmers** 



Where to find groundwater?



How to improve quality of existing groundwater?



## **Business**













\$80/ Hectare





#### Market



**Contract Farming Companies of Maharashtra** 



Farmer Producer Organizations and NGO's involved in water Conservation activities across India.



Global Groundwater Monitoring Market



\$44 Million



\$ 146 Million



\$4.7 Billion

## **Customer Value Proposition**







## **Product**



## **Product Segmentation**



Detailed Groundwater Report



Web GIS
Real Time Monitoring



## Competitive **Advantage**





















**Comprehensive Radar Ecosystem** 





**3D Groundwater Forecasting** 



**Groundwater Budget Estimation** 





**Solar Pump Site Suitability** 



**Hydrosocial Contracts** 



Saline Water Conditioning Technology









## Novelty

#### Technology



**C Band Radar** 



L Band Radar

#### **Multi Frequency Radar Interferometry**



Groundwater Signature Extraction

#### **Business**





















#### **Predictive Analytics**





#### **Ground Validation**



Soil Moisture Forecast



Groundwater Depth Forecast



Vegetation Trend Forecast



## **Customer Discovery**



#### **Key Questions**

Can you tell m