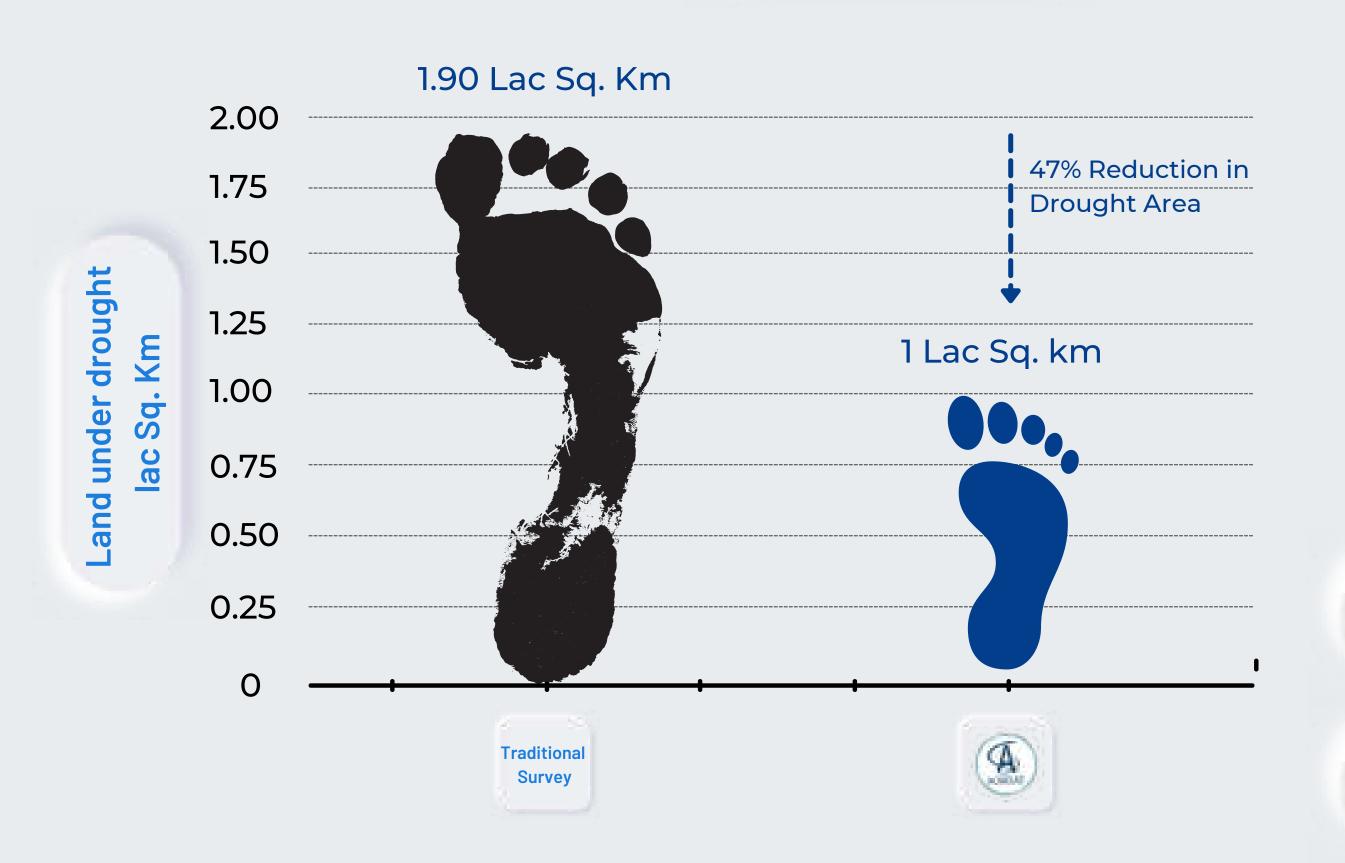

### **Climate Impact**

In total beach head Market:

We bring drought footprint down by 90,000 Sq. km

Sources

1) Cool Farm Tool to Calculate Drought Area https://app.coolfarmtool.org/

2) Drought in Maharashtra http://117.252.14.242/rbis/India\_Information /draught.html