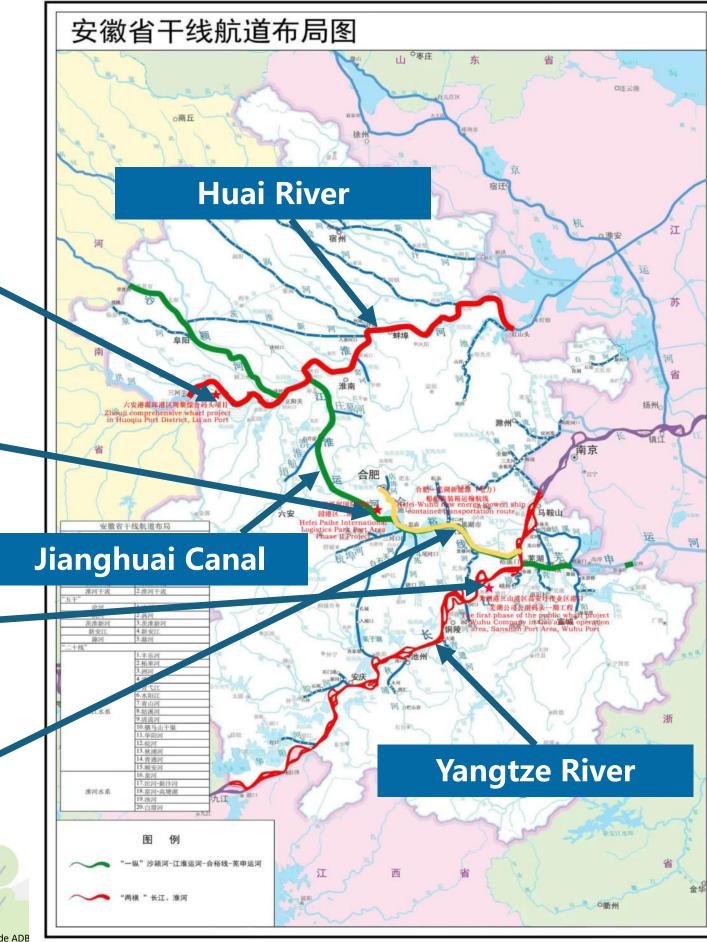

#### Lu' an Huoqiu Port Zhouji Wharf

Located in Huoqiu County, right bank of Huai River, about 91 km upstream of the Jianghuai Canal

#### Hefei Paihe International Logistics Park Port Phase II

Located in Hefei Economic and Development District, left bank of Paihe River, about 13.5 km upstream of Chao Lake

#### **Wuhu Sanshan Port**

Located in Wuhu Sanshan Economic and Development District, right bank of Yangtze River, about 4.8 km upstream of the Wuhu Yangtze River Second Bridge

#### **Hefei-Wuhu Clean Energy Container Shipping Route**

The route connects Hefei to Wuhu via Jianghuai Canal, Chao Lake, and Yangtze River, with one-way distance of 145 km

14-17 May 2024 | ADB Headquarters, Manila, Philippines