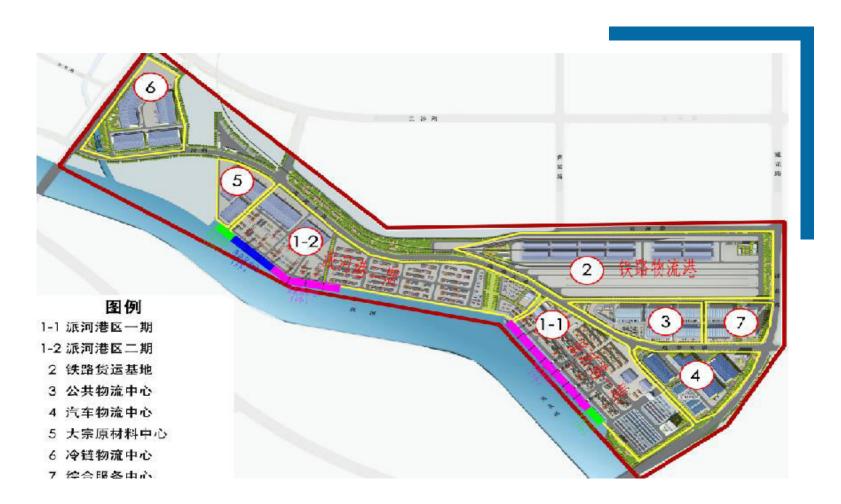

#### Hefei Paihe International Logistics Park Port Phase II

Located in Hefei Economic and Development District, left bank of Paihe River, about 13.5 km upstream of Chao Lake

#### > Multi-modal transport system

- Explore the integrated logistics via rail and water transport
- Reduce the reliance on road transport
- Reduce the logistics cost and carbon emission

14-17 May 2024 | ADB Headquarters, Manila, Philippines