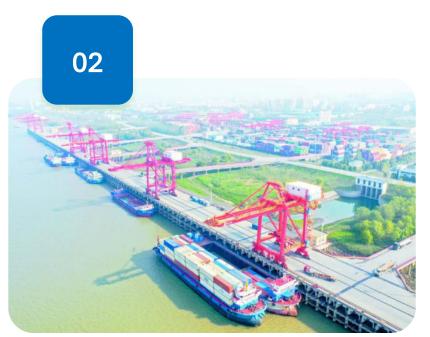

#### **Wuhu Sanshan Port**

Located in Wuhu Sanshan Economic and Development District, right bank of Yangtze River, about 4.8 km upstream of the Wuhu Yangtze River Second Bridge