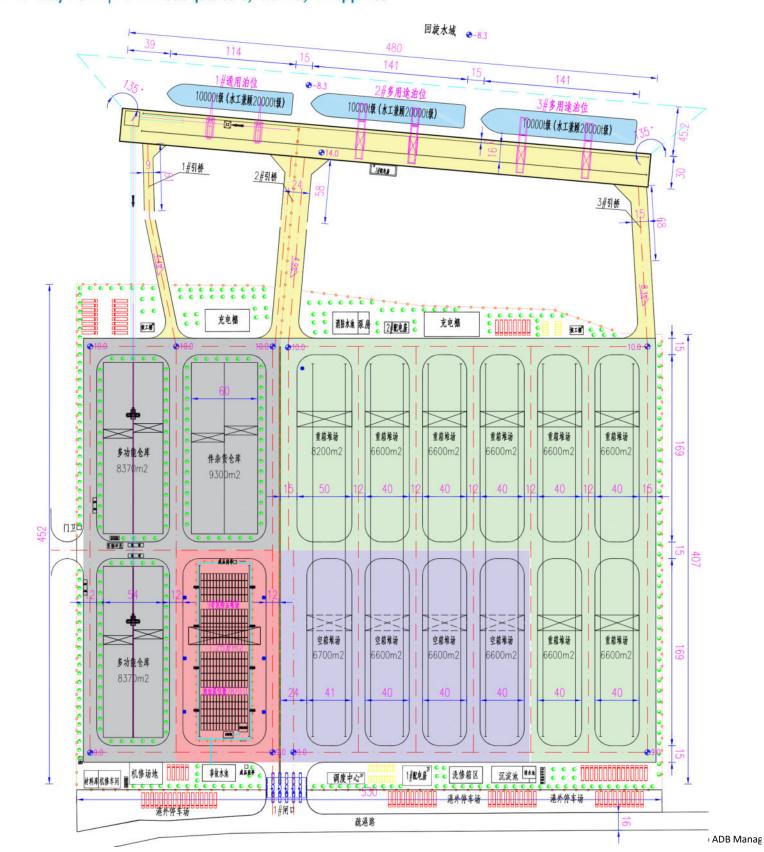

#### Wuhu Sanshan Port

- Three berths (10,000 tons ship)
- Annual capacity
  - Break bulk cargo: 2.8 million tons
  - Container cargo: 400,000 TEU
- > Shoreline: 480 meters
- Project cost (Est.): \$191.6 million
- One container stocking yard for Class IX dangerous goods