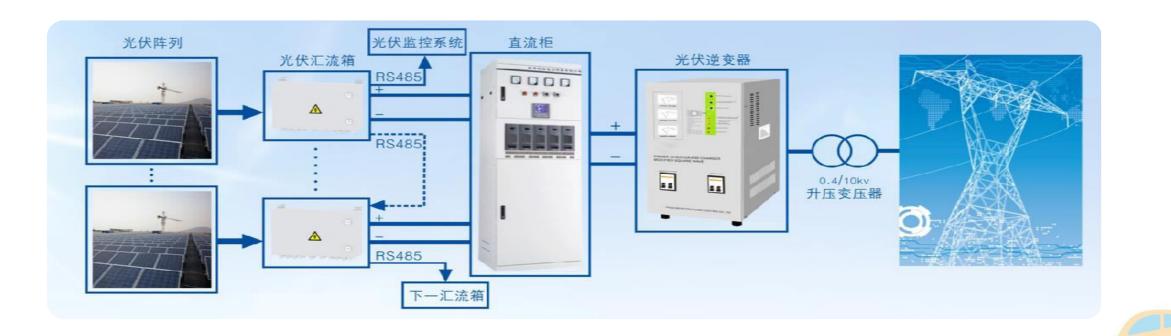

# Highlights on green and smart development (cont.)

- Photovoltaic power: rooftop PV panel
- Equipment electrification: loading/unloading equipment, port vehicles, charging facilities
- > Explore the wind power to supply green electricity to the port