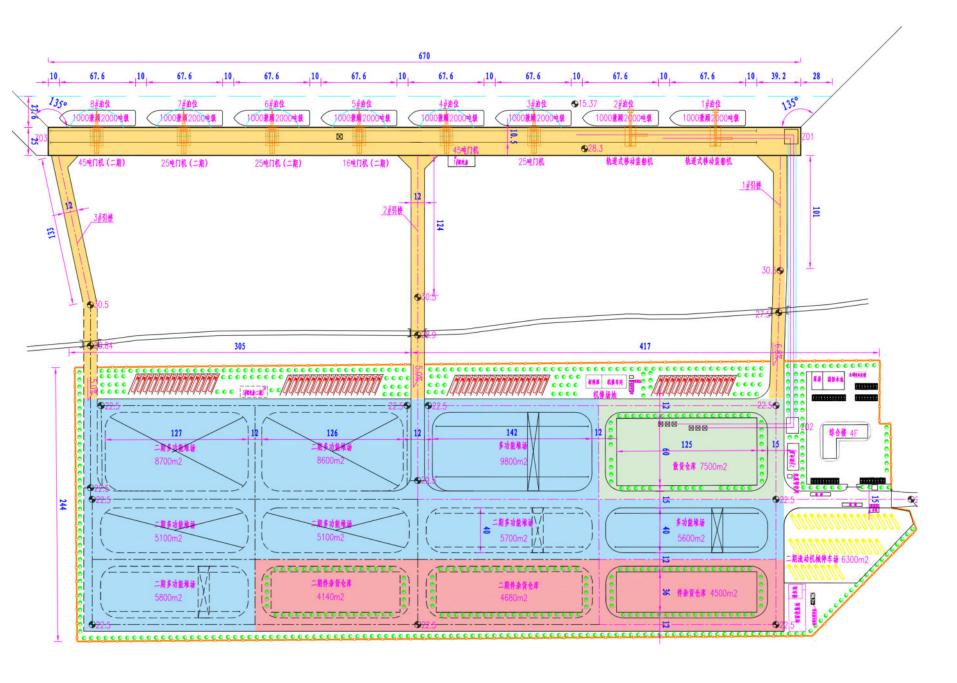

#### Lu'an Huoqiu Port Zhouji Wharf

- > Eight berths (2,000 tons ship)
- Annual capacity
  - Break bulk cargo: 3.6 million tons
  - Bulk cargo: 4.7 million tons
- > Shoreline: 670 meters
- Project cost (Est.): \$113.6 million