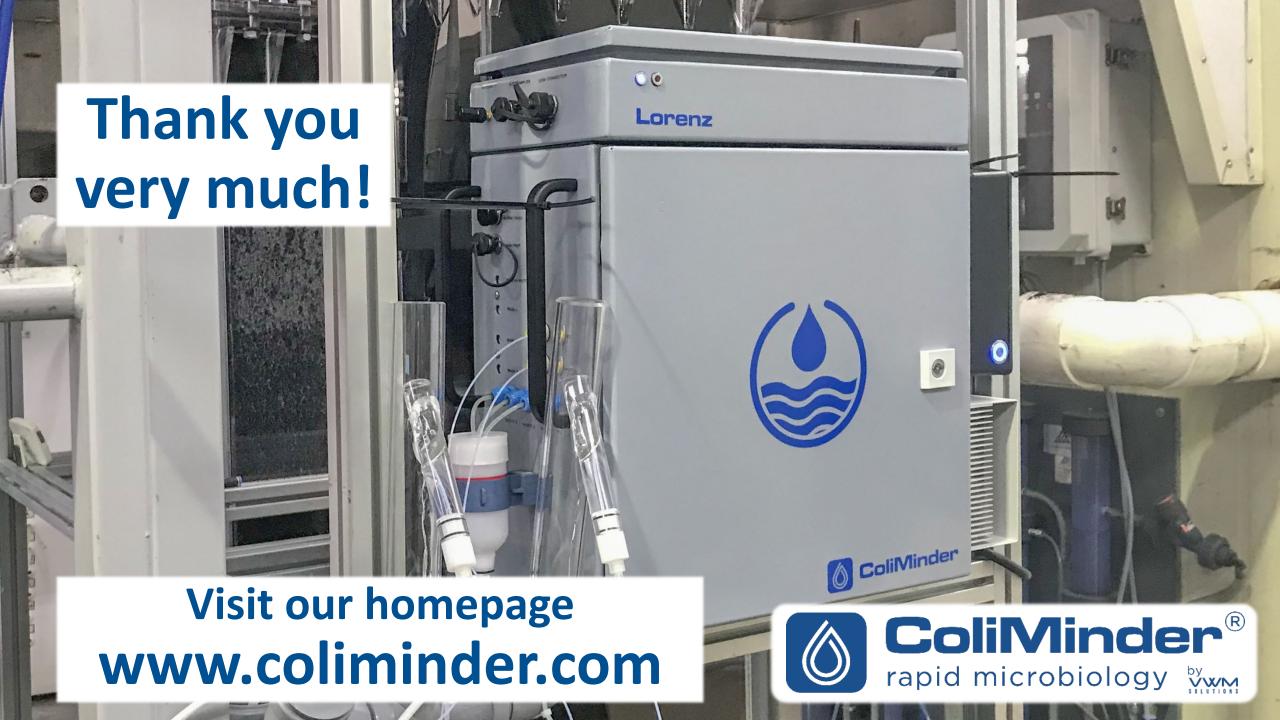

## Fully Automated Online Measurement of Bacterial Contamination in Water PROVIDING MICROBIOLOGICAL CONTAMINATION as a PROCESS PARAMETER

**Wolfgang Vogl** 

Founder - General Manager
Vienna Water Monitoring Solutions
www.coliminder.com

## **COLIMINDER KEY FEATURES**

- ✓ Fully Automated Sampling, Measurement, Cleaning, Calibration
- √ 15 min from Sampling to Result 10 min Cleaning
- ✓ Online Visualisation and Automatic Notification (Email, SMS)
- ✓ Results for microbiological activity, transmission, intrinsic fluorescence of the sample
- ✓ Specific Reagents for the following **Target Organisms**: