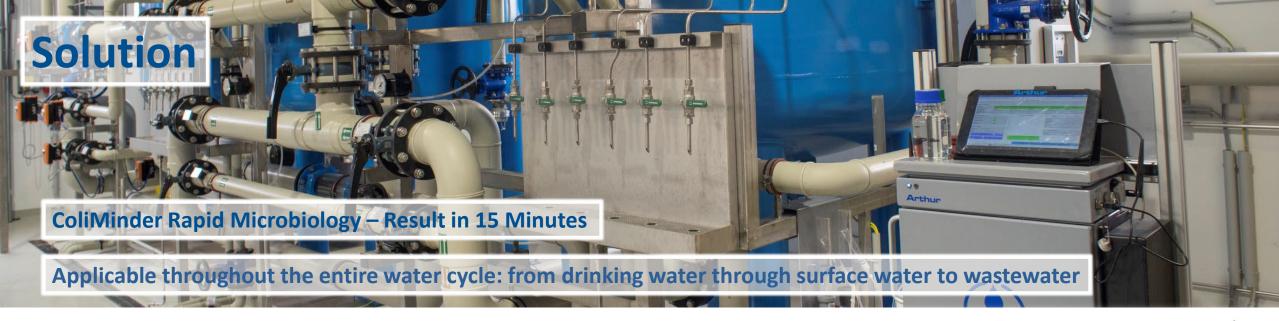

## **COLIMINDER KEY FEATURES**

- ✓ Fully Automated Sampling, Measurement, Cleaning, Calibration
- √ 15 min from Sampling to Result 10 min Cleaning
- ✓ Online Visualisation and Automatic Notification (Email, SMS)
- ✓ Results for microbiological activity, transmission, intrinsic fluorescence of the sample
- ✓ Specific Reagents for the following **Target Organisms**: