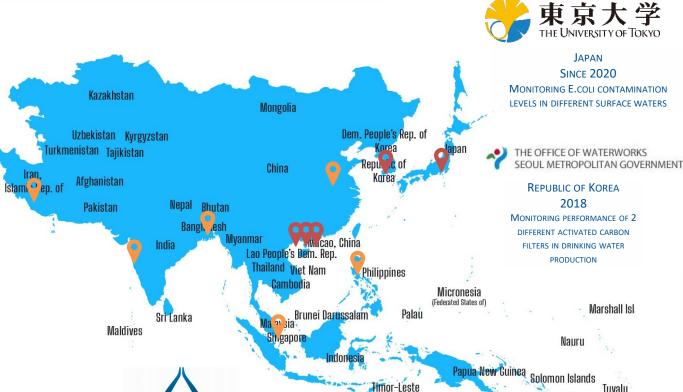

& negotiation

Hong Kong **SINCE 2017** MONITORING MICROBIAL QUALITY OF WASTEWATER EFFLUENT AFTER DISINFECTIC

發展局 **Development Bureau** 

With

**Civil Engineering and Development Department** The Government of the Hong Kong Special Administrative Region

Hong Kong STARTING 2021 MONITORING E.COLI CONTAMINATION OF SURFACE / RECREATIONAL WATER