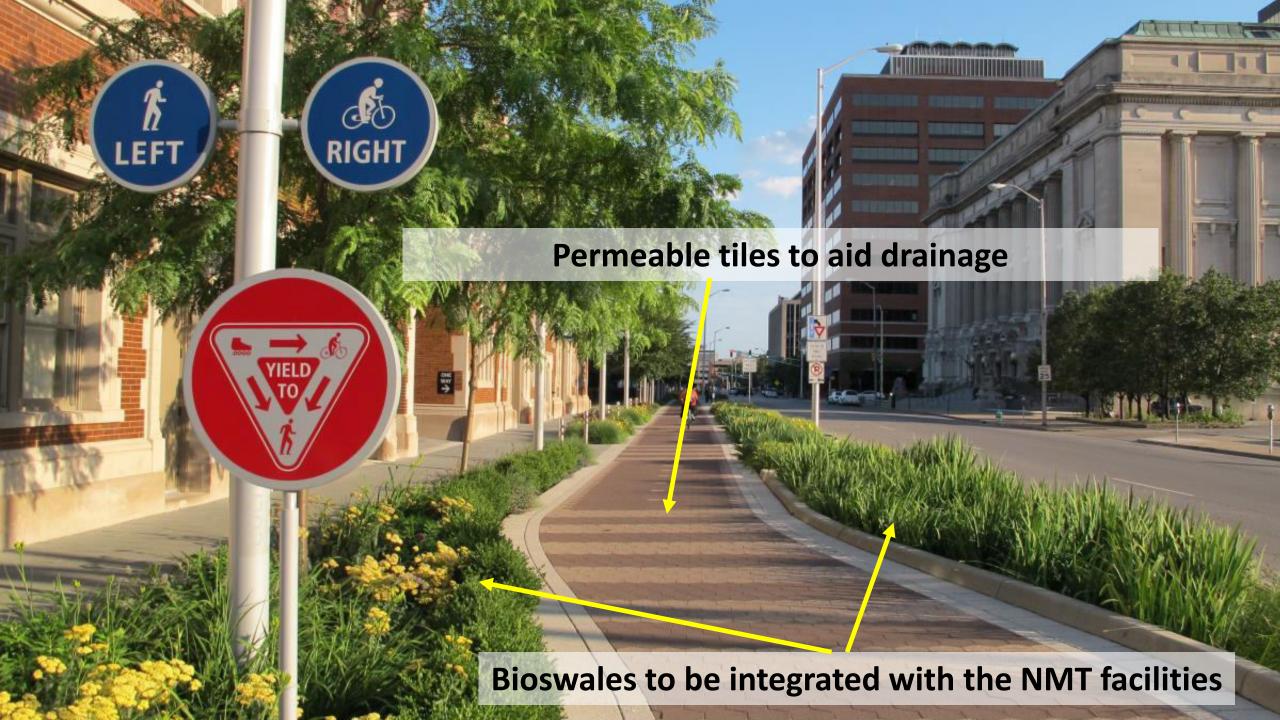

#### Climate resilience

**Bioswales** 

Permeable pavements

Integrated utility relocation