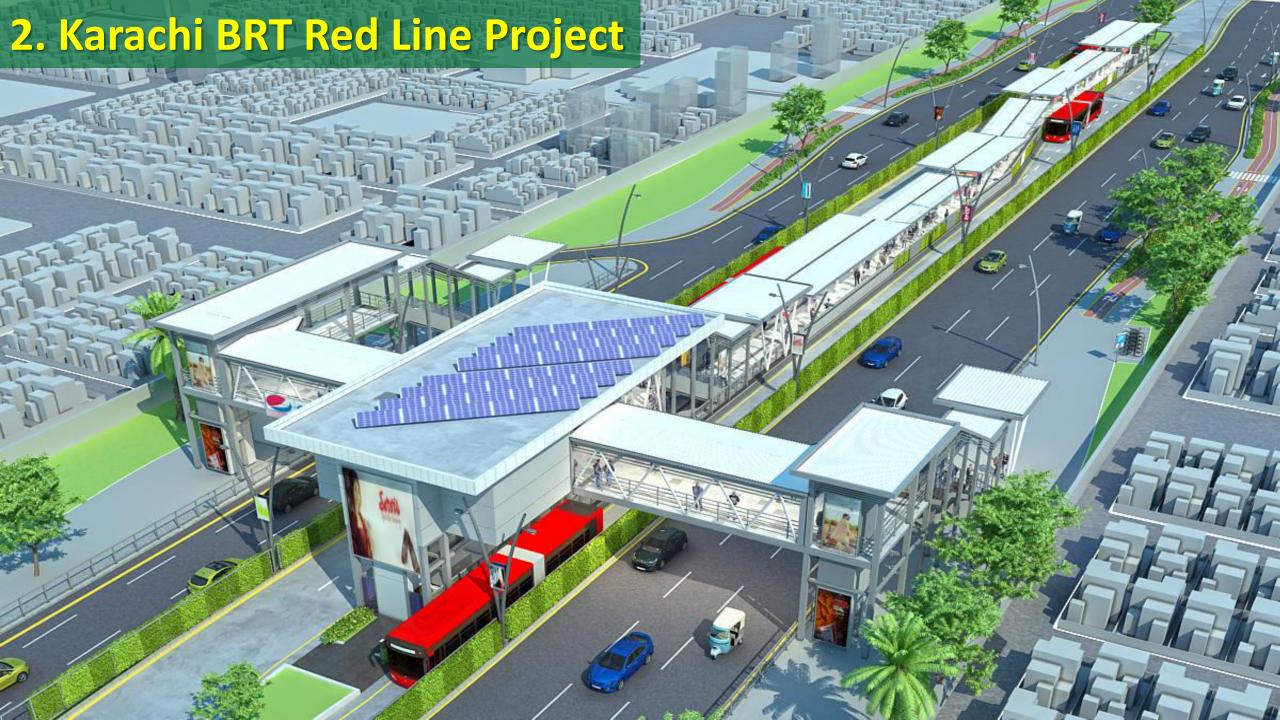

## BUS RAPID TRANSIT PESHAWAR

THE JOURNEY OF CONVENIENCE, COMFORT & RELIABILITY

- **√** \$587 million investment
- √ 320,000 passenger trips per day
- √ 27 kilometers of busway
- √ 80 kilometers of direct and feeder services