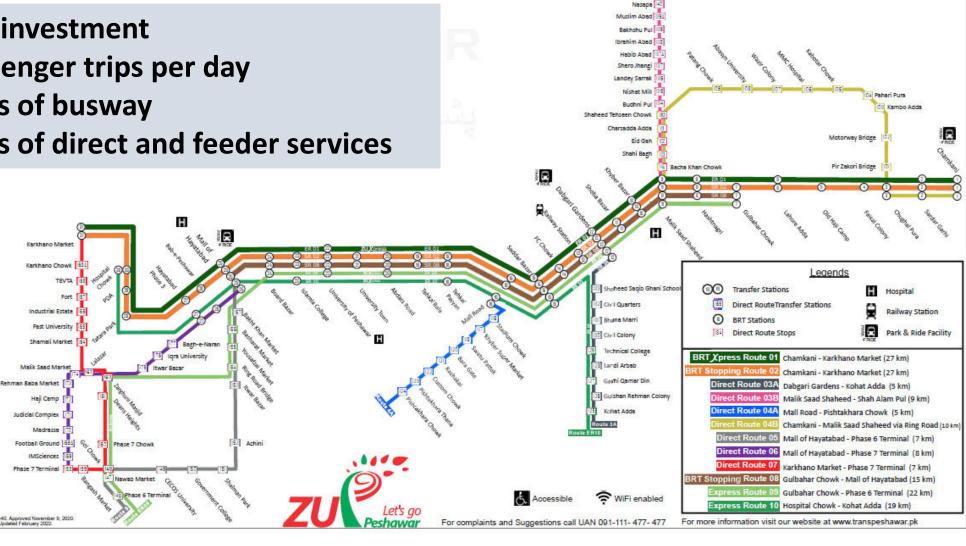

## BUS RAPID TRANSIT PESHAWAR

THE JOURNEY OF CONVENIENCE, COMFORT & RELIABILITY

- **√** \$587 million investment
- √ 320,000 passenger trips per day
- √ 27 kilometers of busway
- √ 80 kilometers of direct and feeder services