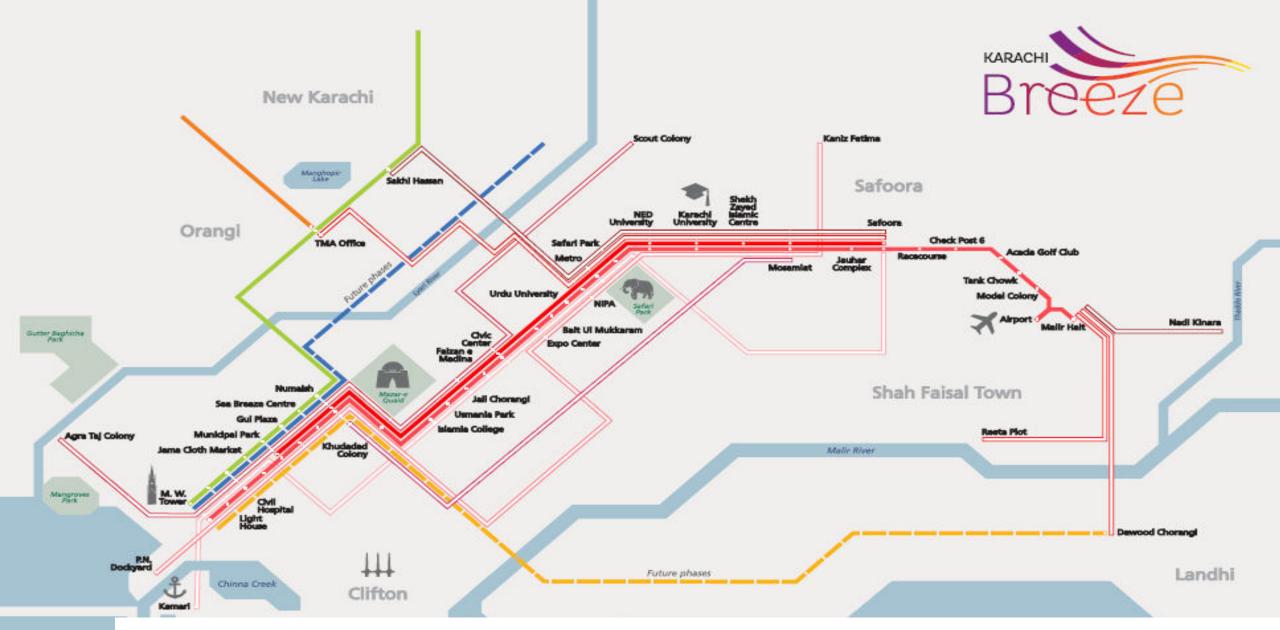

#### **Global recognition**

USD 503.2 million total investment Co-financed by: ADB, AFD, AIIB, GCF