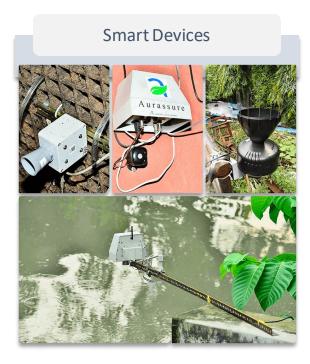

### **THE SENSORS**

A sweet combination of High-end & Low-end Sensors

1. All the devices will be power by solar or directly from the grid depending upon the availability of power.

2. All device will be having battery backup for at-least 7 Days.

3. The devices will transmit the data using 4G LTE or GPRS to the central server and will ensure the 100% data availability throughout the life cycle.

4. All communications will be encrypted between device and server using AES256.