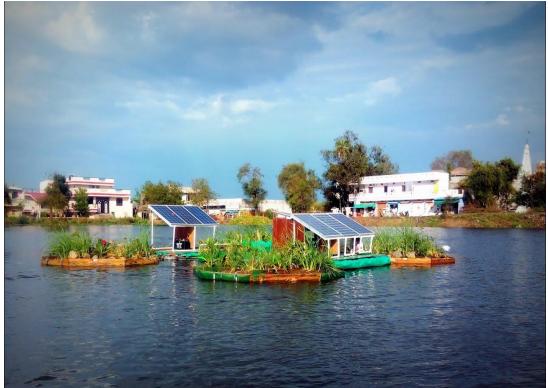

Cutting-edge Flood Early Warning System using IoT/sensor – Kolkata

Water Resilience through Lake Conservation using Artificial Island Concept - Indore