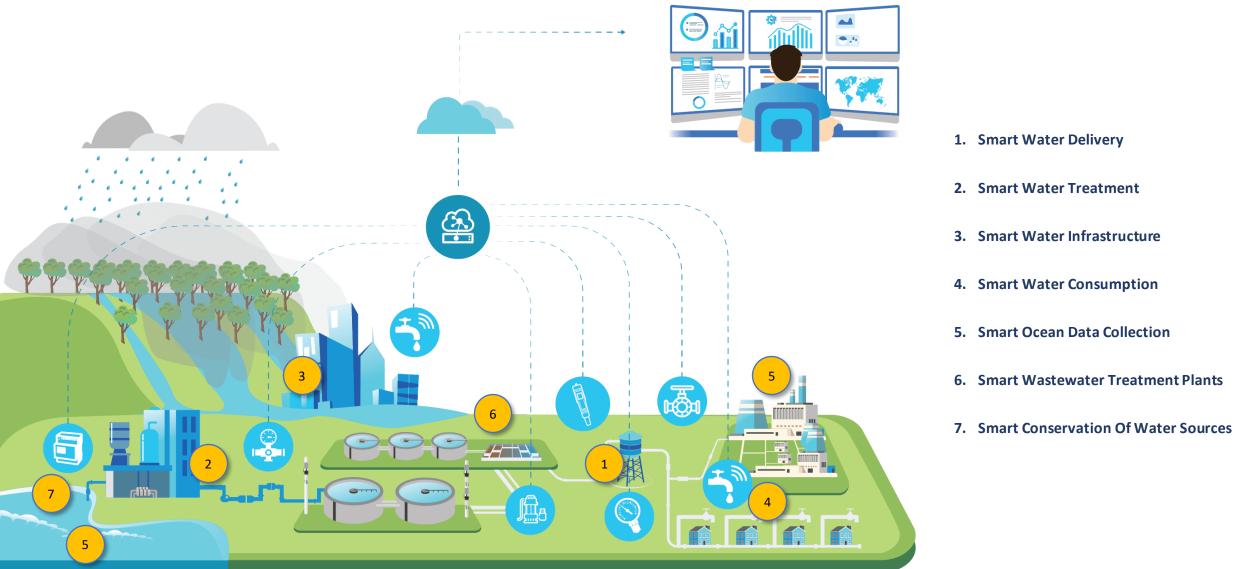

### WATER MANAGEMENT SOLUTION

Taru's water management solutions evolved around nature based and community led decentralized frameworks supported by smart digital technologies addressing data scarcity, vintage/crumbling infrastructure issues and evolving urban context

# Taru's has demonstrated several community based decentralized water management solutions addressing resilience, supply, quality and source sustainability issues

Rain Water Harvesting Services-Indore

Conjunctive Water Services- Indore

Wastewater Management - Indore

Community Water Supply Services

Household Water Storage for Poor Families

Water & Toilet Service –Cuttack & Bhuvneshwar