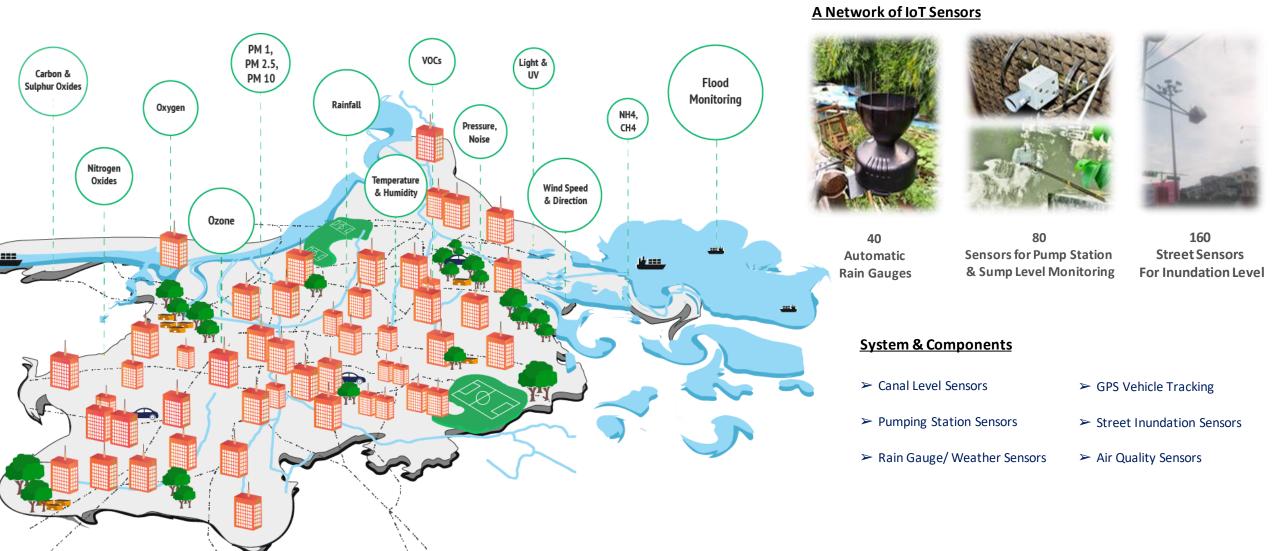

## CASE STUDY | TOWARD RESILIENT KOLKATA

India's 1<sup>ST</sup> Comprehensive City-Level Flood Forecasting & Early Warning System

### **THE SENSORS**

A sweet combination of High-end & Low-end Sensors

1. All the devices will be power by solar or directly from the grid depending upon the availability of power.

2. All device will be having battery backup for at-least 7 Days.