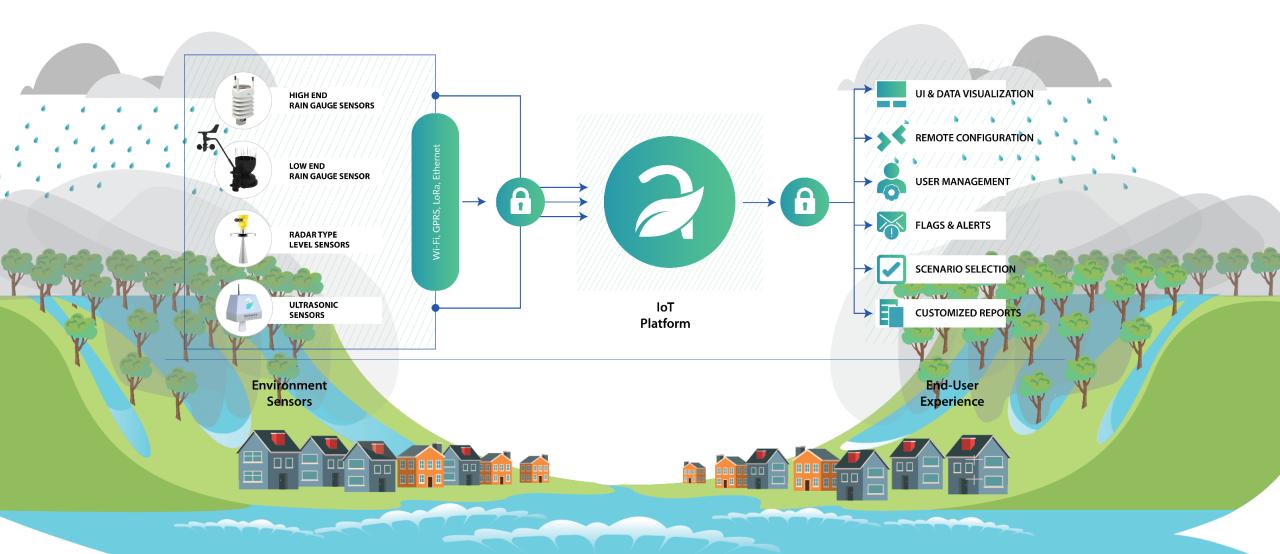

### Data Visualization From Every Angle

Dashboards showing you real-time metrices, to help you make data-driven decision & assisting city officials to build a resilient city infrastructure.

- ➤ Rainfall
- > Water Logging
- > Storm Water Surge
- > Rainfall Heat Maps
- Sensor Data
- > Warning System
- Scenario Selection

### **THE SENSORS**

A sweet combination of High-end & Low-end Sensors

1. All the devices will be power by solar or directly from the grid depending upon the availability of power.

2. All device will be having battery backup for at-least 7 Days.

3. The devices will transmit the data using 4G LTE or GPRS to the central server and will ensure the 100% data availability throughout the life cycle.

4. All communications will be encrypted between device and server using AES256.