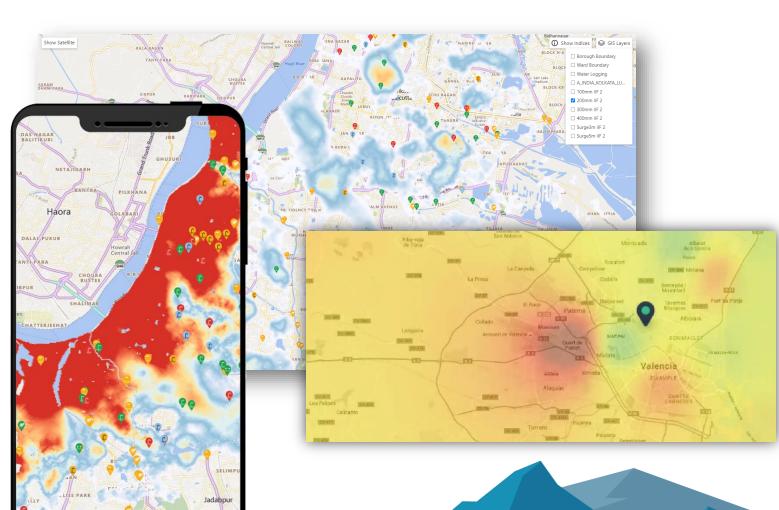

## CASE STUDY | TOWARD RESILIENT KOLKATA

India's 1<sup>ST</sup> Comprehensive City-Level Flood Forecasting & Early Warning System

## COMPLETE RISK MANAGEMENT FROM SINGLE DASHBOARD.

### Data Visualization From Every Angle

Dashboards showing you real-time metrices, to help you make data-driven decision & assisting city officials to build a resilient city infrastructure.

- ➤ Rainfall
- > Water Logging
- > Storm Water Surge
- > Rainfall Heat Maps
- Sensor Data
- > Warning System
- Scenario Selection