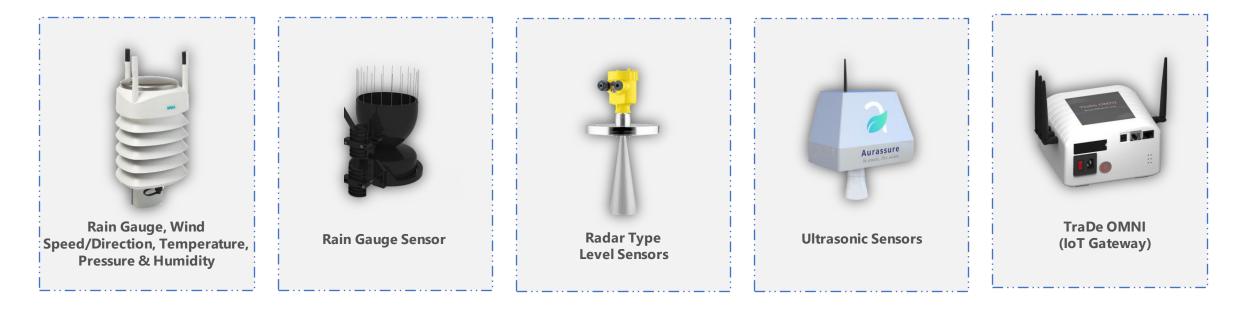

### **THE SENSORS**

A sweet combination of High-end & Low-end Sensors

1. All the devices will be power by solar or directly from the grid depending upon the availability of power.

2. All device will be having battery backup for at-least 7 Days.

3. The devices will transmit the data using 4G LTE or GPRS to the central server and will ensure the 100% data availability throughout the life cycle.

4. All communications will be encrypted between device and server using AES256.