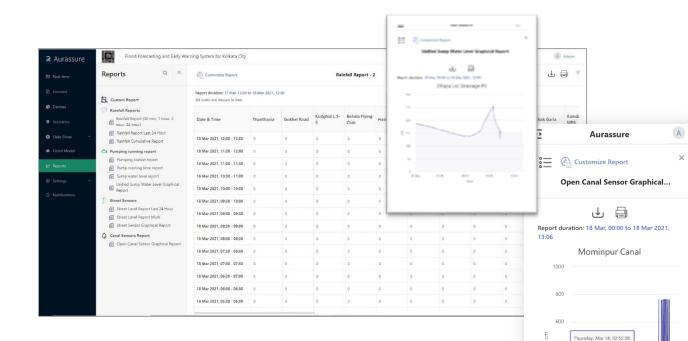

# TAKE THE CHARGE WITH CURATED REPORTS

Harness the information whenever you need it.

### REPORTS Get key insights quickly

Take charge with curated reports for quick insights, custom reporting to build reports unique to your requirements.

### Rainfall Reports

- Rainfall Report (30 min, 1 hour, 2 hour, 24 hour)
- Rainfall Report Last 24 Hour
- Rainfall Cumulative Report

#### Pumping Running Report

- Pumping station report
- Pump running time report
- Sump water level report
- Unified Sump Water Level Graphical Report

#### Street Sensors

onc. 329.55 cm

06:00

Time

12:00

18 Mar

- Street Level Report Last 24 Hour
- Street Level Report Multi
- Street Sensor Graphical Report

#### Canal Sensors Report

• Open Canal Sensor Graphical Report