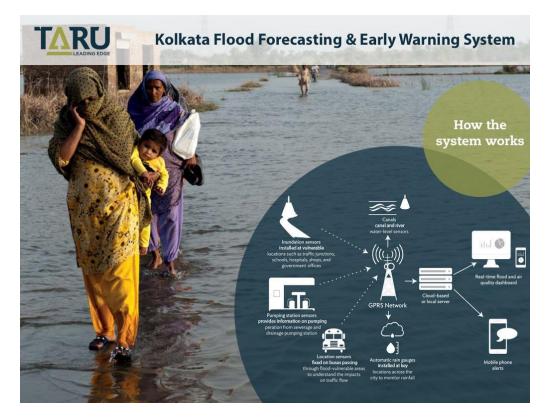

## CASE STUDY | TOWARD RESILIENT KOLKATA

India's 1<sup>ST</sup> Comprehensive City-Level Flood Forecasting & Early Warning System

### **THE SENSORS**

A sweet combination of High-end & Low-end Sensors

1. All the devices will be power by solar or directly from the grid depending upon the availability of power.

2. All device will be having battery backup for at-least 7 Days.

3. The devices will transmit the data using 4G LTE or GPRS to the central server and will ensure the 100% data availability throughout the life cycle.

4. All communications will be encrypted between device and server using AES256.