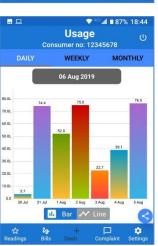

#### 1. SES Smart Electronic Water Meter

### **SES Electronic Water Meter Technology**





No moving Parts (No wear)



**IP68 Water Proof** 



Horizontal or Vertical



**Enhanced Accuracy** 



Reverse flow detect



No Air Count



No Harzadous Materials



No Manipulation

- 1) Automated Platform Cabled RS485 / Pulse / TTL
  - Compatible Wired Meter with Wireless Data Logger



- 2) Semi Auto AMR
  - BLE Meter + Mobile App + Server



Powered by Android



Bluetooth 5.0 above





- 3) BLE Auto AMI
  - BLE Meter + Data Logger + Server

# **Bluetooth**



### 3) Full Auto AMI – NB-IoT / LoRa





## 3. Web / Mobile Software

### 1) DBD Web DashBoard









# 3. Web / Mobile Software

## 2) Mobile App for Meterman





### 3. Web / Mobile Software

### 3) Mobile App for User