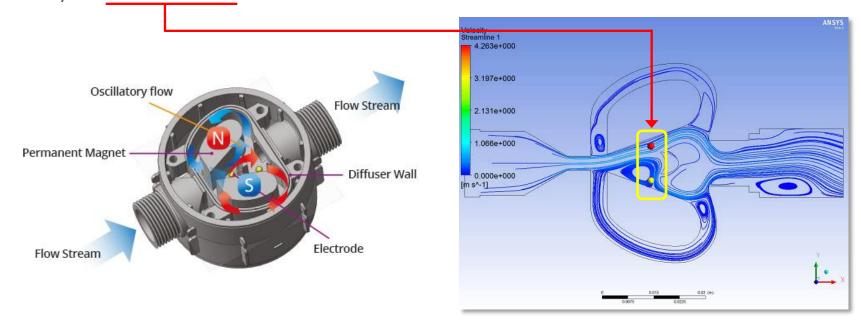

### **Principle of Fluidic Oscillation**

A special design of water flow chamber creates a fluctuating pressure sequence that causes the wat er flow to oscillate.

The fluidic oscillator consists of a nozzle, bi-stable diffuser and two feedback channels and classifie d into two different groups – wall attachment devices and jet interaction devices.

The oscillators in the wall-attachment class(our product) are based on the attachment of a fluid jet to an adjacent wall, a phenomenon known as the "Coanda effect".

Based on magnetic force being produced during this process, Our meter measures flow of water det ected by **2 electrodes**.