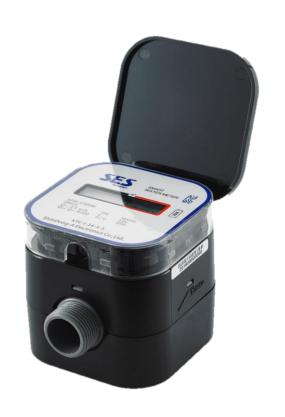

### 1. SES Smart Electronic Water Meter

#### 1. SES Smart Electronic Water Meter