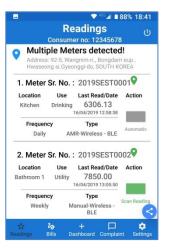

## 1. SES Smart Electronic Water Meter

### **SES Electronic Water Meter Technology**





No moving Parts (No wear)



**IP68 Water Proof** 



Horizontal or Vertical



**Enhanced Accuracy** 



Reverse flow detect



No Air Count



No Harzadous Materials



No Manipulation

- 1) Automated Platform Cabled RS485 / Pulse / TTL
  - Compatible Wired Meter with Wireless Data Logger



- 2) Semi Auto AMR
  - BLE Meter + Mobile App + Server



Powered by Android



Bluetooth 5.0 above





- 3) BLE Auto AMI
  - BLE Meter + Data Logger + Server

# **Bluetooth**



### 3) Full Auto AMI – NB-IoT / LoRa





## 3. Web / Mobile Software

### 1) DBD Web DashBoard









# 3. Web / Mobile Software

## 2) Mobile App for Meterman





### 3. Web / Mobile Software

### 3) Mobile App for User