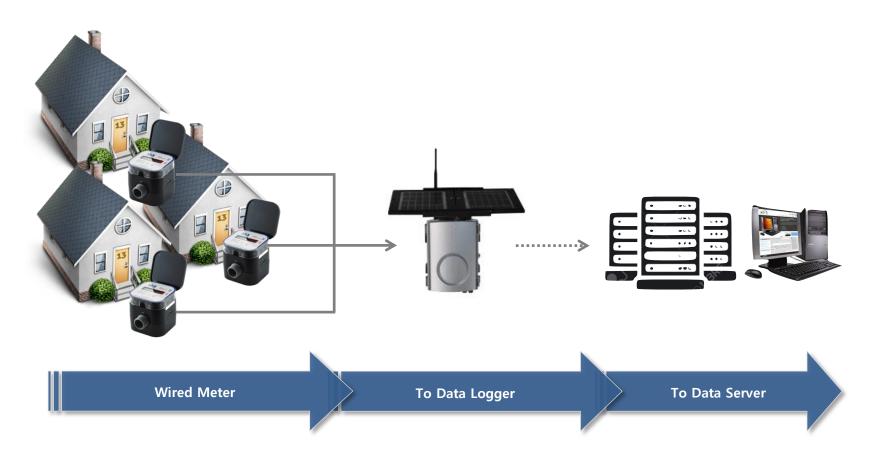

No Manipulation

- 1) Automated Platform Cabled RS485 / Pulse / TTL
  - Compatible Wired Meter with Wireless Data Logger

- 2) Semi Auto AMR
  - BLE Meter + Mobile App + Server

Powered by Android

Bluetooth 5.0 above