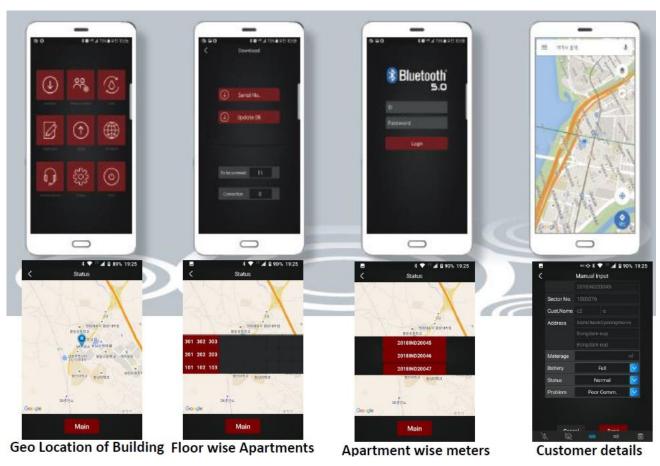

ur meter measures flow of water det ected by **2 electrodes**.



#### 1. SES Smart Electronic Water Meter

### **SES Electronic Water Meter Technology**





No moving Parts (No wear)



**IP68 Water Proof** 



Horizontal or Vertical



**Enhanced Accuracy** 



Reverse flow detect



No Air Count



No Harzadous Materials



No Manipulation

- 1) Automated Platform Cabled RS485 / Pulse / TTL
  - Compatible Wired Meter with Wireless Data Logger



- 2) Semi Auto AMR
  - BLE Meter + Mobile App + Server



Powered by Android



Bluetooth 5.0 above





- 3) BLE Auto AMI
  - BLE Meter + Data Logger + Server

# **Bluetooth**



### 3) Full Auto AMI – NB-IoT / LoRa





## 3. Web / Mobile Software

### 1) DBD Web DashBoard









# 3. Web / Mobile Software

## 2) Mobile App for Meterman





### 3. Web / Mobile Software

### 3) Mobile App for User