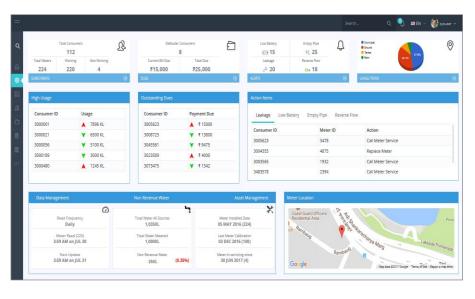

".

Based on magnetic force being produced during this process, Our meter measures flow of water det ected by **2 electrodes**.



#### 1. SES Smart Electronic Water Meter

### **SES Electronic Water Meter Technology**





No moving Parts (No wear)



**IP68 Water Proof** 



Horizontal or Vertical



**Enhanced Accuracy** 



Reverse flow detect



No Air Count



No Harzadous Materials



No Manipulation

- 1) Automated Platform Cabled RS485 / Pulse / TTL
  - Compatible Wired Meter with Wireless Data Logger



- 2) Semi Auto AMR
  - BLE Meter + Mobile App + Server



Powered by Android



Bluetooth 5.0 above





- 3) BLE Auto AMI
  - BLE Meter + Data Logger + Server

# **Bluetooth**



### 3) Full Auto AMI – NB-IoT / LoRa





## 3. Web / Mobile Software

### 1) DBD Web DashBoard









# 3. Web / Mobile Software

## 2) Mobile App for Meterman





### 3. Web / Mobile Software

### 3) Mobile App for User