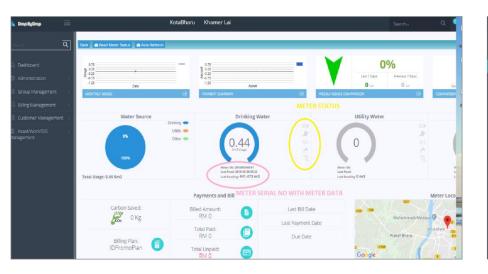

fect".

Based on magnetic force being produced during this process, Our meter measures flow of water det ected by **2 electrodes**.



#### 1. SES Smart Electronic Water Meter

### **SES Electronic Water Meter Technology**





No moving Parts (No wear)



**IP68 Water Proof** 



Horizontal or Vertical



**Enhanced Accuracy** 



Reverse flow detect



No Air Count



No Harzadous Materials



No Manipulation

- 1) Automated Platform Cabled RS485 / Pulse / TTL
  - Compatible Wired Meter with Wireless Data Logger



- 2) Semi Auto AMR
  - BLE Meter + Mobile App + Server



Powered by Android



Bluetooth 5.0 above





- 3) BLE Auto AMI
  - BLE Meter + Data Logger + Server

# **Bluetooth**



### 3) Full Auto AMI – NB-IoT / LoRa





## 3. Web / Mobile Software

### 1) DBD Web DashBoard









# 3. Web / Mobile Software

## 2) Mobile App for Meterman





### 3. Web / Mobile Software

### 3) Mobile App for User