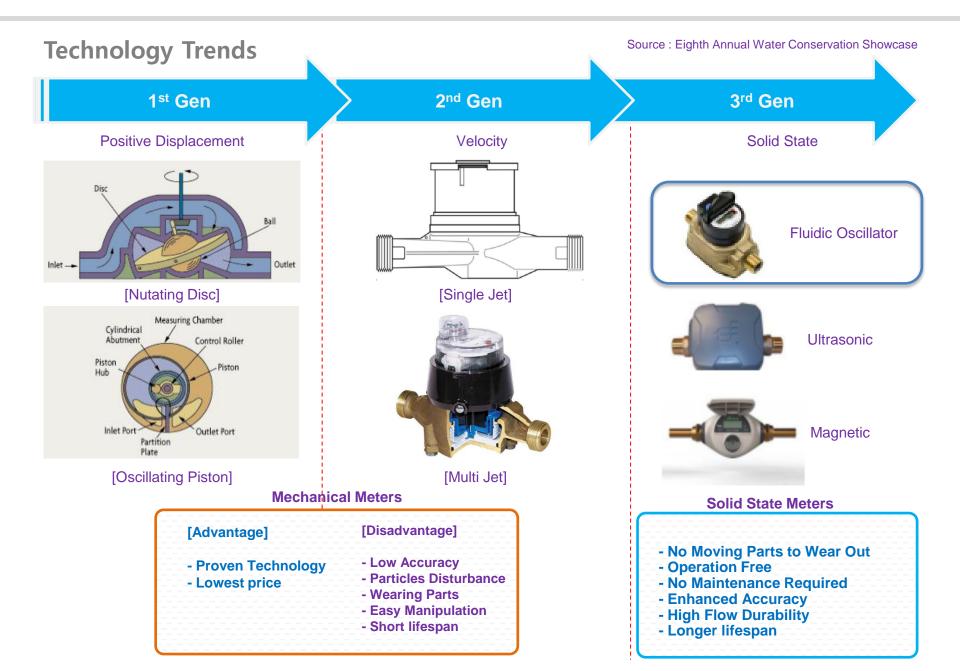

### **SES Electronic Water Meter Technology**

No moving Parts (No wear)

**IP68 Water Proof** 

Horizontal or Vertical

**Enhanced Accuracy** 

Reverse flow detect

No Air Count

No Harzadous Materials

No Manipulation

- 1) Automated Platform Cabled RS485 / Pulse / TTL
  - Compatible Wired Meter with Wireless Data Logger

- 2) Semi Auto AMR
  - BLE Meter + Mobile App + Server

Powered by Android

Bluetooth 5.0 above