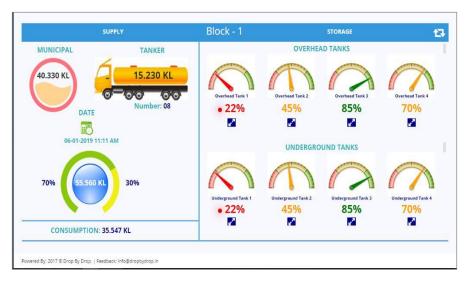

Based on magnetic force being produced during this process, Our meter measures flow of water det ected by **2 electrodes**.



#### 1. SES Smart Electronic Water Meter

### **SES Electronic Water Meter Technology**





No moving Parts (No wear)



**IP68 Water Proof** 



Horizontal or Vertical



**Enhanced Accuracy** 



Reverse flow detect



No Air Count



No Harzadous Materials



No Manipulation

- 1) Automated Platform Cabled RS485 / Pulse / TTL
  - Compatible Wired Meter with Wireless Data Logger



- 2) Semi Auto AMR
  - BLE Meter + Mobile App + Server



Powered by Android



Bluetooth 5.0 above





- 3) BLE Auto AMI
  - BLE Meter + Data Logger + Server

# **Bluetooth**



### 3) Full Auto AMI – NB-IoT / LoRa





## 3. Web / Mobile Software

### 1) DBD Web DashBoard









# 3. Web / Mobile Software

## 2) Mobile App for Meterman





### 3. Web / Mobile Software

### 3) Mobile App for User