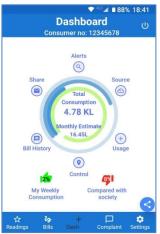

*.



#### 1. SES Smart Electronic Water Meter

### **SES Electronic Water Meter Technology**





No moving Parts (No wear)



**IP68 Water Proof** 



Horizontal or Vertical



**Enhanced Accuracy** 



Reverse flow detect



No Air Count



No Harzadous Materials



No Manipulation

- 1) Automated Platform Cabled RS485 / Pulse / TTL
  - Compatible Wired Meter with Wireless Data Logger



- 2) Semi Auto AMR
  - BLE Meter + Mobile App + Server



Powered by Android



Bluetooth 5.0 above





- 3) BLE Auto AMI
  - BLE Meter + Data Logger + Server

# **Bluetooth**



### 3) Full Auto AMI – NB-IoT / LoRa





## 3. Web / Mobile Software

### 1) DBD Web DashBoard









# 3. Web / Mobile Software

## 2) Mobile App for Meterman





### 3. Web / Mobile Software

### 3) Mobile App for User