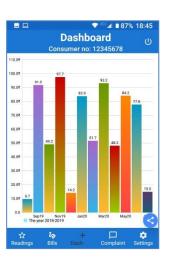

S Smart Electronic Water Meter

### **SES Electronic Water Meter Technology**





No moving Parts (No wear)



**IP68 Water Proof** 



Horizontal or Vertical



**Enhanced Accuracy** 



Reverse flow detect



No Air Count



No Harzadous Materials



No Manipulation

- 1) Automated Platform Cabled RS485 / Pulse / TTL
  - Compatible Wired Meter with Wireless Data Logger



- 2) Semi Auto AMR
  - BLE Meter + Mobile App + Server



Powered by Android



Bluetooth 5.0 above





- 3) BLE Auto AMI
  - BLE Meter + Data Logger + Server

# **Bluetooth**



### 3) Full Auto AMI – NB-IoT / LoRa





## 3. Web / Mobile Software

### 1) DBD Web DashBoard









# 3. Web / Mobile Software

## 2) Mobile App for Meterman





### 3. Web / Mobile Software

### 3) Mobile App for User