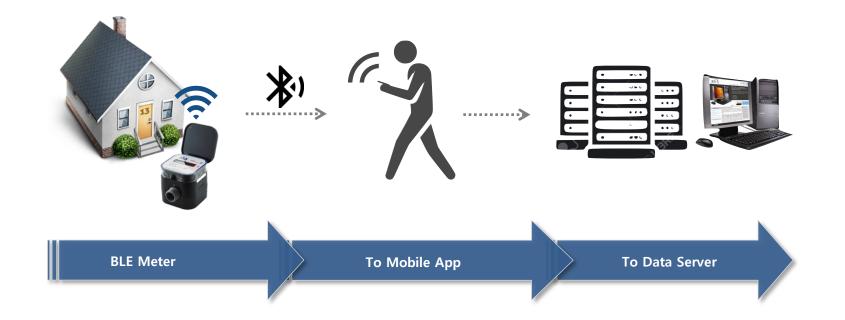

No Manipulation

- 1) Automated Platform Cabled RS485 / Pulse / TTL
  - Compatible Wired Meter with Wireless Data Logger

- 2) Semi Auto AMR
  - BLE Meter + Mobile App + Server

Powered by Android

Bluetooth 5.0 above