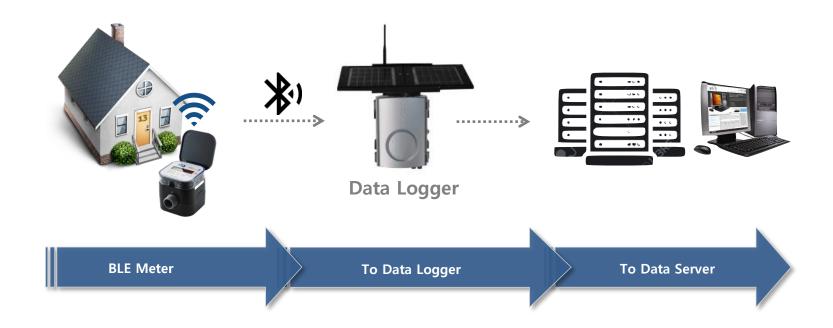

re based on the attachment of a fluid jet to an adjacent wall, a phenomenon known as the "Coanda effect".

Based on magnetic force being produced during this process, Our meter measures flow of water det ected by **2 electrodes**.



#### 1. SES Smart Electronic Water Meter

### **SES Electronic Water Meter Technology**





No moving Parts (No wear)



**IP68 Water Proof** 



Horizontal or Vertical



**Enhanced Accuracy** 



Reverse flow detect



No Air Count



No Harzadous Materials



No Manipulation

- 1) Automated Platform Cabled RS485 / Pulse / TTL
  - Compatible Wired Meter with Wireless Data Logger



- 2) Semi Auto AMR
  - BLE Meter + Mobile App + Server



Powered by Android



Bluetooth 5.0 above





- 3) BLE Auto AMI
  - BLE Meter + Data Logger + Server

# **Bluetooth**



### 3) Full Auto AMI – NB-IoT / LoRa





## 3. Web / Mobile Software

### 1) DBD Web DashBoard









# 3. Web / Mobile Software

## 2) Mobile App for Meterman





### 3. Web / Mobile Software

### 3) Mobile App for User