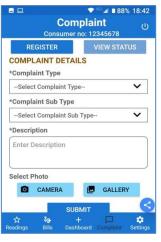

#### 1. SES Smart Electronic Water Meter

### **SES Electronic Water Meter Technology**





No moving Parts (No wear)



**IP68 Water Proof** 



Horizontal or Vertical



**Enhanced Accuracy** 



Reverse flow detect



No Air Count



No Harzadous Materials



No Manipulation

- 1) Automated Platform Cabled RS485 / Pulse / TTL
  - Compatible Wired Meter with Wireless Data Logger



- 2) Semi Auto AMR
  - BLE Meter + Mobile App + Server



Powered by Android



Bluetooth 5.0 above





- 3) BLE Auto AMI
  - BLE Meter + Data Logger + Server

# **Bluetooth**



### 3) Full Auto AMI – NB-IoT / LoRa





## 3. Web / Mobile Software

### 1) DBD Web DashBoard









# 3. Web / Mobile Software

## 2) Mobile App for Meterman





### 3. Web / Mobile Software

### 3) Mobile App for User