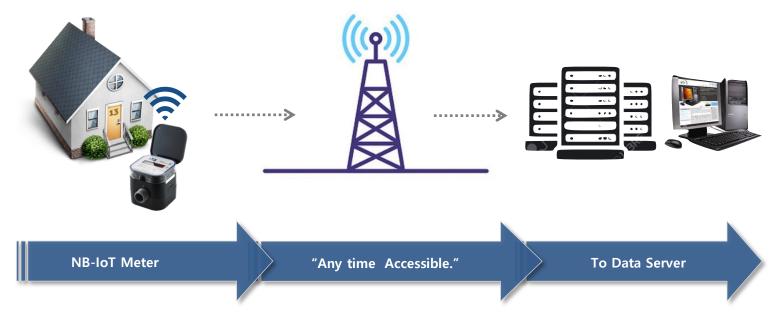

to an adjacent wall, a phenomenon known as the "Coanda effect".

Based on magnetic force being produced during this process, Our meter measures flow of water det ected by **2 electrodes**.



#### 1. SES Smart Electronic Water Meter

### **SES Electronic Water Meter Technology**





No moving Parts (No wear)



**IP68 Water Proof** 



Horizontal or Vertical



**Enhanced Accuracy** 



Reverse flow detect



No Air Count



No Harzadous Materials



No Manipulation

- 1) Automated Platform Cabled RS485 / Pulse / TTL
  - Compatible Wired Meter with Wireless Data Logger



- 2) Semi Auto AMR
  - BLE Meter + Mobile App + Server



Powered by Android



Bluetooth 5.0 above





- 3) BLE Auto AMI
  - BLE Meter + Data Logger + Server

# **Bluetooth**



### 3) Full Auto AMI – NB-IoT / LoRa





## 3. Web / Mobile Software

### 1) DBD Web DashBoard









# 3. Web / Mobile Software

## 2) Mobile App for Meterman





### 3. Web / Mobile Software

### 3) Mobile App for User