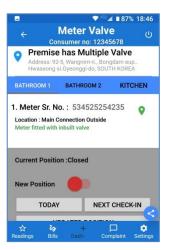

. SES Smart Electronic Water Meter

### **SES Electronic Water Meter Technology**





No moving Parts (No wear)



**IP68 Water Proof** 



Horizontal or Vertical



**Enhanced Accuracy** 



Reverse flow detect



No Air Count



No Harzadous Materials



No Manipulation

- 1) Automated Platform Cabled RS485 / Pulse / TTL
  - Compatible Wired Meter with Wireless Data Logger



- 2) Semi Auto AMR
  - BLE Meter + Mobile App + Server



Powered by Android



Bluetooth 5.0 above





- 3) BLE Auto AMI
  - BLE Meter + Data Logger + Server

# **Bluetooth**



### 3) Full Auto AMI – NB-IoT / LoRa





## 3. Web / Mobile Software

### 1) DBD Web DashBoard









# 3. Web / Mobile Software

## 2) Mobile App for Meterman





### 3. Web / Mobile Software

### 3) Mobile App for User