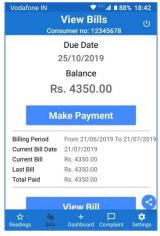

1. SES Smart Electronic Water Meter

### **SES Electronic Water Meter Technology**





No moving Parts (No wear)



**IP68 Water Proof** 



Horizontal or Vertical



**Enhanced Accuracy** 



Reverse flow detect



No Air Count



No Harzadous Materials



No Manipulation

- 1) Automated Platform Cabled RS485 / Pulse / TTL
  - Compatible Wired Meter with Wireless Data Logger



- 2) Semi Auto AMR
  - BLE Meter + Mobile App + Server



Powered by Android



Bluetooth 5.0 above





- 3) BLE Auto AMI
  - BLE Meter + Data Logger + Server

# **Bluetooth**



### 3) Full Auto AMI – NB-IoT / LoRa





## 3. Web / Mobile Software

### 1) DBD Web DashBoard









# 3. Web / Mobile Software

## 2) Mobile App for Meterman





### 3. Web / Mobile Software

### 3) Mobile App for User