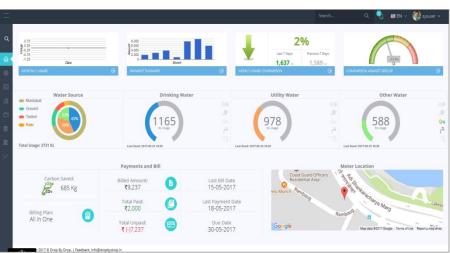

ct".

Based on magnetic force being produced during this process, Our meter measures flow of water det ected by **2 electrodes**.



#### 1. SES Smart Electronic Water Meter

### **SES Electronic Water Meter Technology**





No moving Parts (No wear)



**IP68 Water Proof** 



Horizontal or Vertical



**Enhanced Accuracy** 



Reverse flow detect



No Air Count



No Harzadous Materials



No Manipulation

- 1) Automated Platform Cabled RS485 / Pulse / TTL
  - Compatible Wired Meter with Wireless Data Logger



- 2) Semi Auto AMR
  - BLE Meter + Mobile App + Server



Powered by Android



Bluetooth 5.0 above





- 3) BLE Auto AMI
  - BLE Meter + Data Logger + Server

# **Bluetooth**



### 3) Full Auto AMI – NB-IoT / LoRa





## 3. Web / Mobile Software

### 1) DBD Web DashBoard









# 3. Web / Mobile Software

## 2) Mobile App for Meterman





### 3. Web / Mobile Software

### 3) Mobile App for User