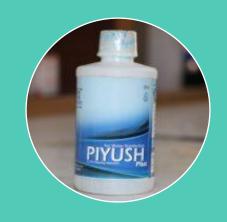

#### **Piyush Plus**

is 0.7% chlorine
solution for
disinfecting large
volumes of drinking
water stored in
buckets