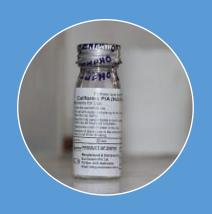

#### Coliform P/A(H2S) Vial

The vial is used to for qualitative determination of fecal contamination in drinking water