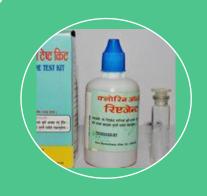

### ENPHO field water test kit

portable water testing kit that can test 10 indicator water parameters(pH, temperature, ammonia, nitrate, phosphate, iron,chloride, total hardness, free residual chlorine, and coliform P/A)