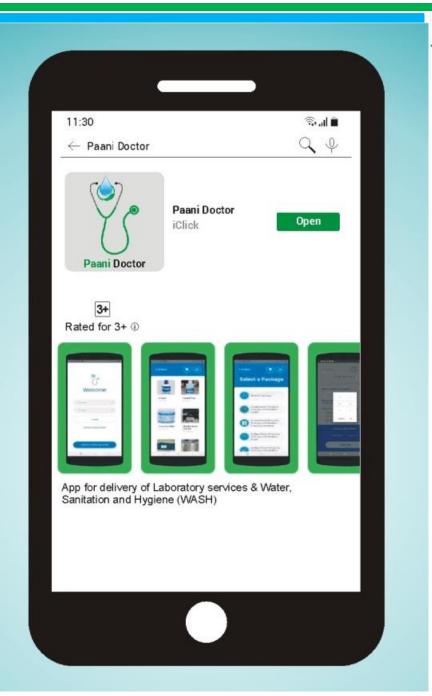

# Paani Doctor APP

Water Quality Services

Mobile Based App: Android

To serve clients with Lab Services and Products of EcoConcern with reduced time and cost - making it more convenient without compromising its quality.

**APP Name Meaning** 

"Paani" – Water in Nepali Language "Doctor" - a person who treats patients