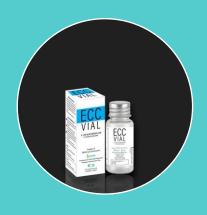

### E.Coli and Coliform (ECC) Vial

It can detect *E. coli* and coliform simultaneously by indicating through color change in water sample