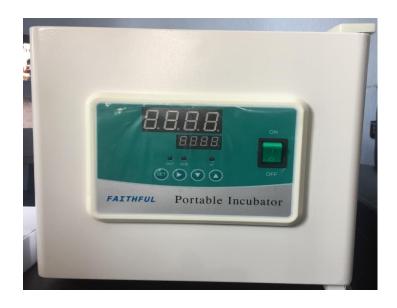

### Portable Incubators

Faithful Portable Incubator

ENPHO Body Belt Incubator Vial Pocket Incubator