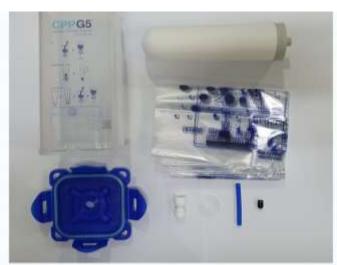

### **\* PACKAGE CONTENTS**

### **\* SPECIFICATION**

| Low cost                       | \$30/3year                                                                                  |
|--------------------------------|---------------------------------------------------------------------------------------------|
| Capacity                       | 80~100L/day                                                                                 |
| Weight                         | 370g                                                                                        |
| Product<br>material            | Porous ceramic structure pore size: 0.2micron                                               |
| Package<br>contents            | Filter Housing& Lid set, Ceramic Filter,<br>Hose & Fittings, G5 Liquid Carrying Bag<br>5pcs |
| Filter<br>replacement<br>cycle | 1~3 Years<br>(Depends on water quality and usage)                                           |

### Packing List

- · Fitter Housing & Lid Set
- · Ceramic Filter
- · Hose & Fittings
- G5 Liquid Carrying Bag 5pcs