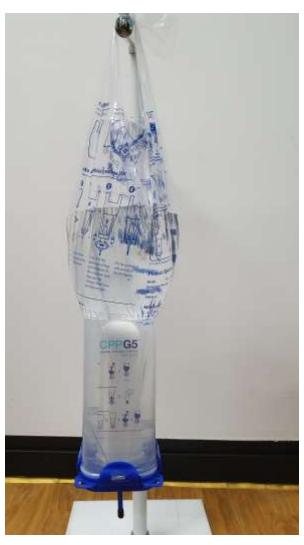

Actual use in a Floating house

olluted Water

Ceramic Filter CPPG5

Safe Wa

Full Package: Package contents fifter housing and 8d set, ceramic filter, hose, and fittings, G5 Liquid carrying bag 5 piece which weight 370g. This fifter contains 1 set of RVO filter and two pieces of cleaning filters, but can be changed the filter type, it depends as the water confision.

STEP 1

STEP 2

STEP 3

ter is simple to use anytime and anywhere easily. Just hang it on the supporting wall or cable packed water filters with capacity TPU water storage bag can filter 80liter to 100 lite often cost much, this contaminated micro ceramic filter can be removed easily and clear wipe the outer space or can use rough brush to wash it. Use it again and again,

CPPG5 is a portable ceramic filter protected with the plastic case can be use for resolving the lack of water in far back country settlement, prevent waterborne diseases, easy to purify the surface (lakes, reservoirs, streams, and rivers)

### Multifunctional

- It is portable and can be supplied anywhere in the purified water
- Always provide constant purified drinking water
- Resolving the lack of water for far back country settlement, prevention of waterborne diseases
- Get drinking water by purifying the Surface water (lakes, reservoirs, streams, and rivers) in rural areas around the country