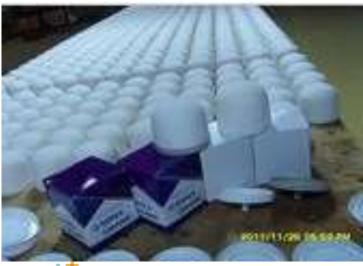

### <MIJ water purifier / generator>

### **Product Overview**

- Renewable generator.
- ▶ Purifying ability : High contaminated water 1.5liter/min, Low contaminated water - 3-5liter/min
- ► R/O Membrane Filter 1set(4ea), Cleaning Filter 2 pieces
   can change depending on water condition
- ► Capable output : AC220V (1.8KW ~3.0KW)
- Dimension
  - Size: W 340 x H 560 x L 290mm
  - Weight: 15Kg
- ► The generated power is only for Purifying, Extra external batteries shall be required for other external loads.
- ► Product base configuration (Including Option, Accessories)
  - Body products output: AC(220V), DC(12V)/200W~1.8KgW
- Option #1 : Rechargeable solar cell (100W x 1ea)
- Option #2 : Battery 1.2KW(12V, 100AH) External battery
- Accessories(Consumables): LED Lamp, LED Cord, Solar Cord,
   AC Charging jack, Battery cable

### Inside & Outside of Product