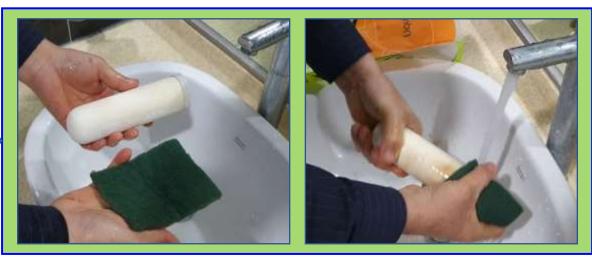

### 2. Products: How to Clean a Used Filter

The removal of contaminants is done by ceramic washing filters with clean running water. Wipe the outer surface easily and simply with a brush.

### **Washed filter**