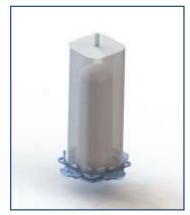

### <MIJ water purifier / generator>

### **Product Overview**

- Renewable generator.
- ▶ Purifying ability : High contaminated water 1.5liter/min, Low contaminated water - 3-5liter/min
- ► R/O Membrane Filter 1set(4ea), Cleaning Filter 2 pieces
   can change depending on water condition
- ► Capable output : AC220V (1.8KW ~3.0KW)
- Dimension
  - Size: W 340 x H 560 x L 290mm
  - Weight: 15Kg
- ► The generated power is only for Purifying, Extra external batteries shall be required for other external loads.
- ► Product base configuration (Including Option, Accessories)
  - Body products output: AC(220V), DC(12V)/200W~1.8KgW
- Option #1 : Rechargeable solar cell (100W x 1ea)
- Option #2 : Battery 1.2KW(12V, 100AH) External battery
- Accessories(Consumables): LED Lamp, LED Cord, Solar Cord,
   AC Charging jack, Battery cable