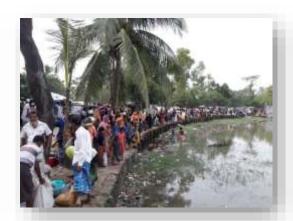

### Relief supplies for refugees

- Since August 2017, refugees inflow increased by 700,000 people in certain place in Asia.
- The government does not provide electricity for refugees
  - NGOs can purchased emergency generators for supporting electricity.
- Due to lack of water purification facilities, sometimes waterborne diseases such as acute diarrhea etc. spread widely around the places.

- No minimum water supply for life support
- The minimum amount of water required for survival is 7 liters per day
- Waterborne disease exposure through contaminated water
- Typhoid fever, cholera and other diarrhea and dehydration symptoms
- Every year 1.8 million children under 5 years of age are infected with waterborne diseases. 1.8 million children under 5 years of age die from waterborne diseases
- The children carry a water bottle for several hours in order to get water