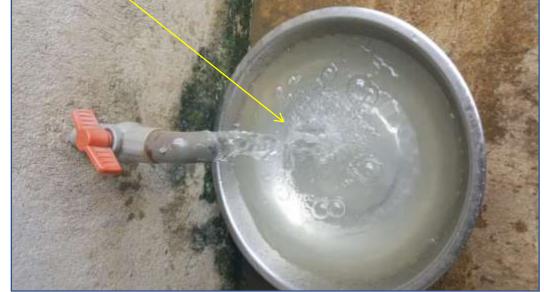

### 2. Products: Raw Water Primary Treatment

<purified water>

### 2. Products: What is Micro Ceramic Filter?

Simple and safe for clean, potable water The most effective, high quality filter for eliminating bacteria

- √ 99.9% sterilization
- ✓ Safe
- ✓ Non toxic
- **✓ Low cost**
- ✓ Re-usable filter
- ✓ No running cost