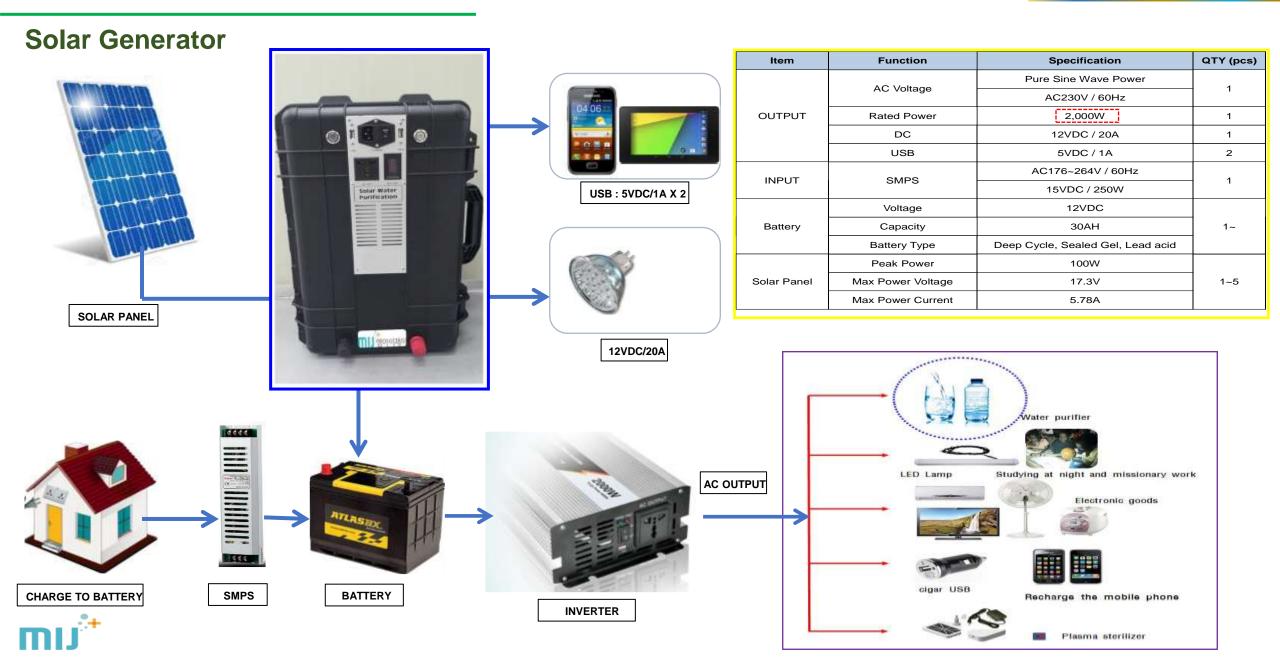

### **Product Overview**

- Renewable generator.
- ▶ Purifying ability : High contaminated water 1.5liter/min, Low contaminated water - 3-5liter/min
- ► R/O Membrane Filter 1set(4ea), Cleaning Filter 2 pieces
   can change depending on water condition
- ► Capable output : AC220V (1.8KW ~3.0KW)
- Dimension
  - Size: W 340 x H 560 x L 290mm
  - Weight: 15Kg
- ► The generated power is only for Purifying, Extra external batteries shall be required for other external loads.
- ► Product base configuration (Including Option, Accessories)
  - Body products output: AC(220V), DC(12V)/200W~1.8KgW
- Option #1 : Rechargeable solar cell (100W x 1ea)
- Option #2 : Battery 1.2KW(12V, 100AH) External battery
- Accessories(Consumables): LED Lamp, LED Cord, Solar Cord,
   AC Charging jack, Battery cable

### Stable Power Supply

- By generating electricity through photovoltaic power generation, we eliminate concerns about the unstable power supply of refugee camps.
- Even when midnight and power generation are impossible due to the surplus power storage through the charged battery
   Operation of water purifier, securing power supply and emergency power, charging mobile phone, etc.
- Continuous power supply to emergency facilities including medical facilities is possible