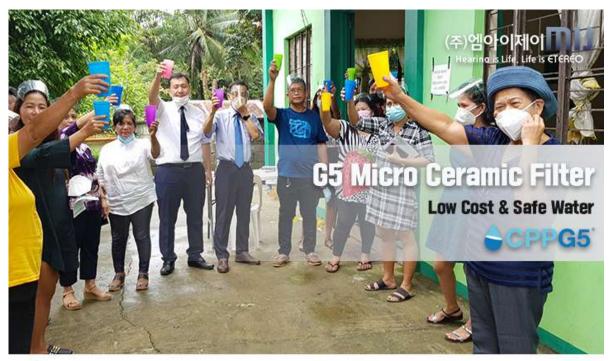

### 4. References(Indonesia)

1,000 CPP Bags were exported & donated to Indonesian earthquake area in Oct. 2018.