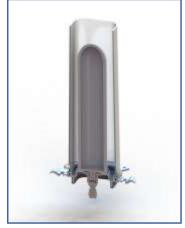

### <MIJ water purifier / generator>

### **Product Overview**

- Renewable generator.
- ▶ Purifying ability : High contaminated water 1.5liter/min, Low contaminated water - 3-5liter/min
- ► R/O Membrane Filter 1set(4ea), Cleaning Filter 2 pieces
   can change depending on water condition
- ► Capable output : AC220V (1.8KW ~3.0KW)
- Dimension
  - Size: W 340 x H 560 x L 290mm
  - Weight: 15Kg
- ► The generated power is only for Purifying, Extra external batteries shall be required for other external loads.
- ► Product base configuration (Including Option, Accessories)
  - Body products output: AC(220V), DC(12V)/200W~1.8KgW
- Option #1 : Rechargeable solar cell (100W x 1ea)
- Option #2 : Battery 1.2KW(12V, 100AH) External battery
- Accessories(Consumables): LED Lamp, LED Cord, Solar Cord,
   AC Charging jack, Battery cable

### Inside & Outside of Product