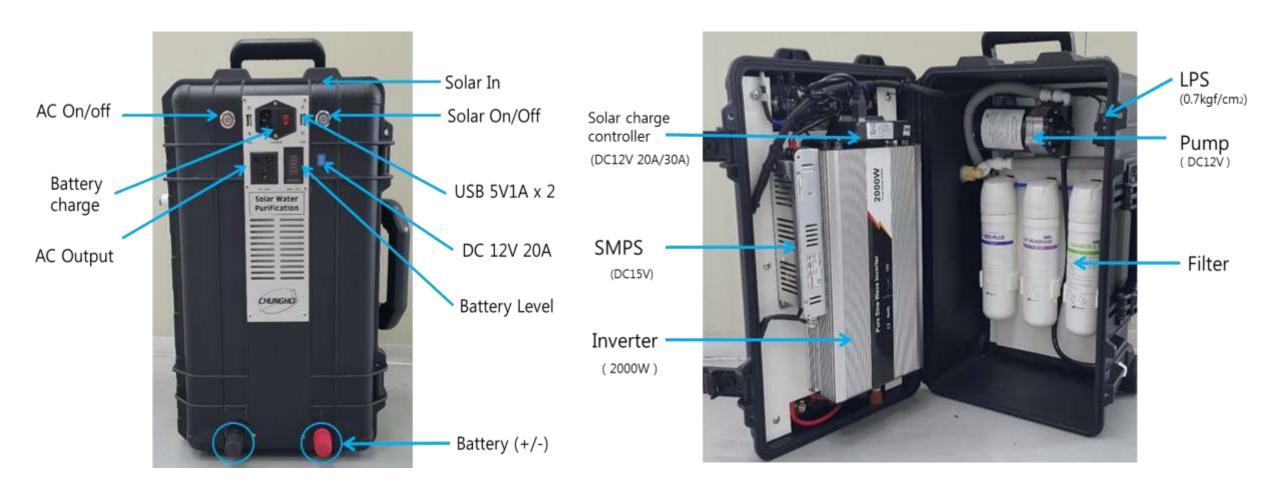

### **Product Overview**

- Renewable generator.
- ▶ Purifying ability : High contaminated water 1.5liter/min, Low contaminated water - 3-5liter/min
- ► R/O Membrane Filter 1set(4ea), Cleaning Filter 2 pieces
   can change depending on water condition
- ► Capable output : AC220V (1.8KW ~3.0KW)
- Dimension
  - Size: W 340 x H 560 x L 290mm
  - Weight: 15Kg
- ► The generated power is only for Purifying, Extra external batteries shall be required for other external loads.
- ► Product base configuration (Including Option, Accessories)
  - Body products output: AC(220V), DC(12V)/200W~1.8KgW
- Option #1 : Rechargeable solar cell (100W x 1ea)
- Option #2 : Battery 1.2KW(12V, 100AH) External battery
- Accessories(Consumables): LED Lamp, LED Cord, Solar Cord,
   AC Charging jack, Battery cable

### Inside & Outside of Product

### **Water Purifier Generator**

### SOLPA 2K(2019 Model)

### **❖** Features

Water purification: 3-4Step

**Output : DC : 5V / 12V** 

AC: 110~220V

(multi socket/battery indicator)

Connectivity: 3G/4G Router wireless network

**Speaker: Bluetooth connection available** 

Radio: FM

Remote log in available