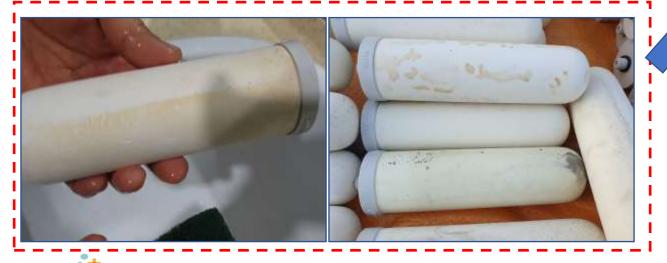

### 2. Products: How to Clean a Used Filter

The removal of contaminants is done by ceramic washing filters with clean running water. Wipe the outer surface easily and simply with a brush.

### **Washed filter**