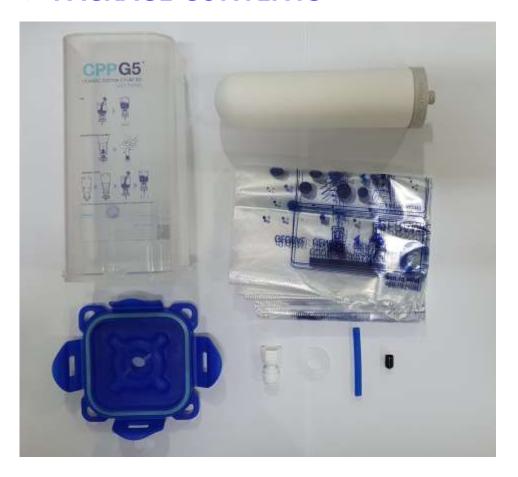

### **❖** Package contents

Water purification : 3-4Step filter

**Power: Solar panel parts** 

**CPP Bag** 

: Ceramic micro filter(1EA) / plastic water bag(1EA)

**English manual** 

### **\* PACKAGE CONTENTS**

### **\* SPECIFICATION**

| Low cost                       | \$30/3year                                                                                  |
|--------------------------------|---------------------------------------------------------------------------------------------|
| Capacity                       | 80~100L/day                                                                                 |
| Weight                         | 370g                                                                                        |
| Product<br>material            | Porous ceramic structure pore size: 0.2micron                                               |
| Package<br>contents            | Filter Housing& Lid set, Ceramic Filter,<br>Hose & Fittings, G5 Liquid Carrying Bag<br>5pcs |
| Filter<br>replacement<br>cycle | 1~3 Years<br>(Depends on water quality and usage)                                           |

### Packing List

- · Fitter Housing & Lid Set
- · Ceramic Filter
- · Hose & Fittings
- G5 Liquid Carrying Bag 5pcs