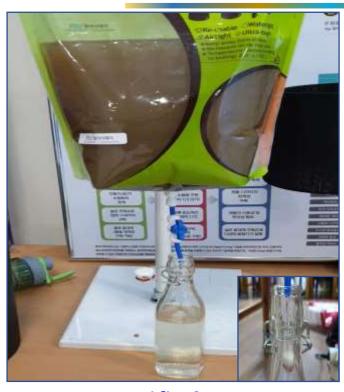

### 2. Products: Raw Water Primary Treatment

<purified water>

### **Product Overview**

- Renewable generator.
- ▶ Purifying ability : High contaminated water 1.5liter/min, Low contaminated water - 3-5liter/min
- ► R/O Membrane Filter 1set(4ea), Cleaning Filter 2 pieces
   can change depending on water condition
- ► Capable output : AC220V (1.8KW ~3.0KW)
- Dimension
  - Size: W 340 x H 560 x L 290mm
  - Weight: 15Kg
- ► The generated power is only for Purifying, Extra external batteries shall be required for other external loads.
- ► Product base configuration (Including Option, Accessories)
  - Body products output: AC(220V), DC(12V)/200W~1.8KgW
- Option #1 : Rechargeable solar cell (100W x 1ea)
- Option #2 : Battery 1.2KW(12V, 100AH) External battery
- Accessories(Consumables): LED Lamp, LED Cord, Solar Cord,
   AC Charging jack, Battery cable