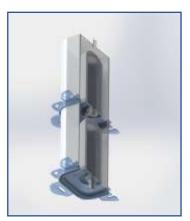

### <primary external filter>

### **Product Overview**

- Renewable generator.
- ▶ Purifying ability : High contaminated water 1.5liter/min, Low contaminated water - 3-5liter/min
- ► R/O Membrane Filter 1set(4ea), Cleaning Filter 2 pieces
   can change depending on water condition
- ► Capable output : AC220V (1.8KW ~3.0KW)
- Dimension
  - Size: W 340 x H 560 x L 290mm
  - Weight: 15Kg
- ► The generated power is only for Purifying, Extra external batteries shall be required for other external loads.
- ► Product base configuration (Including Option, Accessories)
  - Body products output: AC(220V), DC(12V)/200W~1.8KgW
- Option #1 : Rechargeable solar cell (100W x 1ea)
- Option #2 : Battery 1.2KW(12V, 100AH) External battery
- Accessories(Consumables): LED Lamp, LED Cord, Solar Cord,
   AC Charging jack, Battery cable