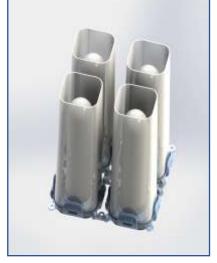

### <primary external filter>

### **Product Overview**

- Renewable generator.
- ▶ Purifying ability : High contaminated water 1.5liter/min, Low contaminated water - 3-5liter/min
- ► R/O Membrane Filter 1set(4ea), Cleaning Filter 2 pieces
   can change depending on water condition
- ► Capable output : AC220V (1.8KW ~3.0KW)
- Dimension
  - Size: W 340 x H 560 x L 290mm
  - Weight: 15Kg
- ► The generated power is only for Purifying, Extra external batteries shall be required for other external loads.
- ► Product base configuration (Including Option, Accessories)
  - Body products output: AC(220V), DC(12V)/200W~1.8KgW
- Option #1 : Rechargeable solar cell (100W x 1ea)
- Option #2 : Battery 1.2KW(12V, 100AH) External battery
- Accessories(Consumables): LED Lamp, LED Cord, Solar Cord,
   AC Charging jack, Battery cable

### Inside & Outside of Product