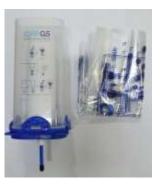

### **❖** Package contents

Water purification : 3-4Step filter

**Power: Solar panel parts** 

**CPP Bag** 

: Ceramic micro filter(1EA) / plastic water bag(1EA)

**English manual** 

### **\* PACKAGE CONTENTS**

### **\* SPECIFICATION**

| Low cost                       | \$30/3year                                                                                  |
|--------------------------------|---------------------------------------------------------------------------------------------|
| Capacity                       | 80~100L/day                                                                                 |
| Weight                         | 370g                                                                                        |
| Product<br>material            | Porous ceramic structure pore size: 0.2micron                                               |
| Package<br>contents            | Filter Housing& Lid set, Ceramic Filter,<br>Hose & Fittings, G5 Liquid Carrying Bag<br>5pcs |
| Filter<br>replacement<br>cycle | 1~3 Years<br>(Depends on water quality and usage)                                           |

### Packing List

- · Fitter Housing & Lid Set
- · Ceramic Filter
- · Hose & Fittings
- G5 Liquid Carrying Bag 5pcs