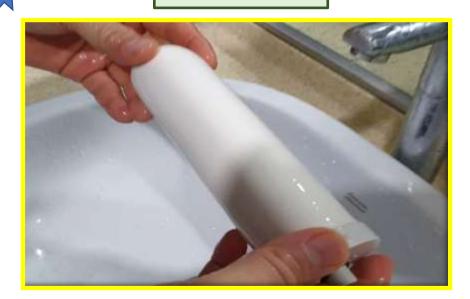

### 2. Products: How to Clean a Used Filter

The removal of contaminants is done by ceramic washing filters with clean running water. Wipe the outer surface easily and simply with a brush.

### **Washed filter**