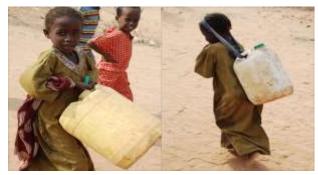

- No minimum water supply for life support
- The minimum amount of water required for survival is 7 liters per day
- Waterborne disease exposure through contaminated water
- Typhoid fever, cholera and other diarrhea and dehydration symptoms
- Every year 1.8 million children under 5 years of age are infected with waterborne diseases. 1.8 million children under 5 years of age die from waterborne diseases
- The children carry a water bottle for several hours in order to get water