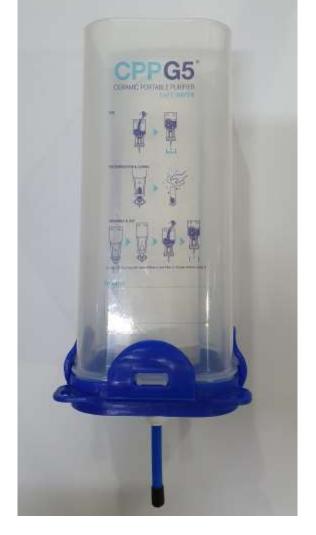

### **❖** Package contents

Water purification : 3-4Step filter

**Power: Solar panel parts** 

**CPP Bag** 

: Ceramic micro filter(1EA) / plastic water bag(1EA)

**English manual** 

### **\* PACKAGE CONTENTS**

### **\* SPECIFICATION**

| Low cost                       | \$30/3year                                                                                  |
|--------------------------------|---------------------------------------------------------------------------------------------|
| Capacity                       | 80~100L/day                                                                                 |
| Weight                         | 370g                                                                                        |
| Product<br>material            | Porous ceramic structure pore size: 0.2micron                                               |
| Package<br>contents            | Filter Housing& Lid set, Ceramic Filter,<br>Hose & Fittings, G5 Liquid Carrying Bag<br>5pcs |
| Filter<br>replacement<br>cycle | 1~3 Years<br>(Depends on water quality and usage)                                           |

### Packing List

- · Fitter Housing & Lid Set
- · Ceramic Filter
- · Hose & Fittings
- G5 Liquid Carrying Bag 5pcs