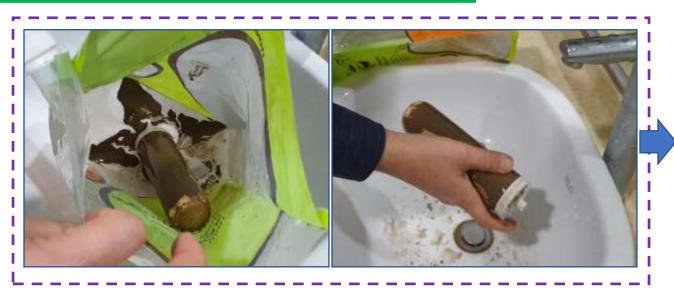

### 2. Products: How to Clean a Used Filter

The removal of contaminants is done by ceramic washing filters with clean running water. Wipe the outer surface easily and simply with a brush.

### **Washed filter**