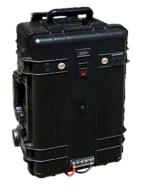

### <MIJ water purifier / generator>

### **Product Overview**

- Renewable generator.
- ▶ Purifying ability : High contaminated water 1.5liter/min, Low contaminated water - 3-5liter/min
- ► R/O Membrane Filter 1set(4ea), Cleaning Filter 2 pieces
   can change depending on water condition
- ► Capable output : AC220V (1.8KW ~3.0KW)
- Dimension
  - Size: W 340 x H 560 x L 290mm
  - Weight: 15Kg
- ► The generated power is only for Purifying, Extra external batteries shall be required for other external loads.
- ► Product base configuration (Including Option, Accessories)
  - Body products output: AC(220V), DC(12V)/200W~1.8KgW
- Option #1 : Rechargeable solar cell (100W x 1ea)
- Option #2 : Battery 1.2KW(12V, 100AH) External battery
- Accessories(Consumables): LED Lamp, LED Cord, Solar Cord,
   AC Charging jack, Battery cable

### Inside & Outside of Product

### **Water Purifier Generator**