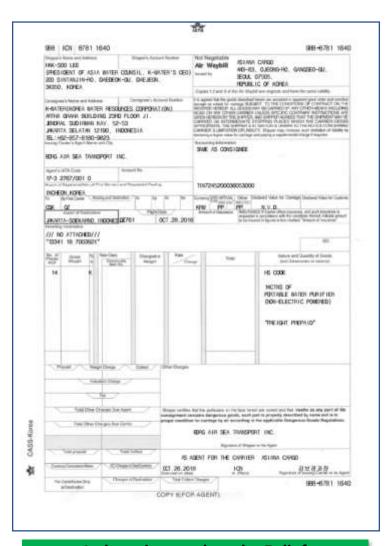

### 2. Products: NSF Certificate and Test Report

Korea Chemical Testing Institute's Test Report

Indonesian earthquake Relief (Export Proof)

**NSF42 Certificate** 

### 4. References(Indonesia)

1,000 CPP Bags were exported & donated to Indonesian earthquake area in Oct. 2018.