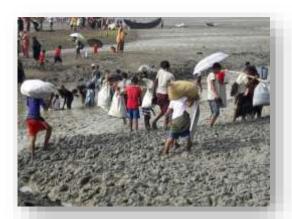

### Relief supplies for refugees

- Since August 2017, refugees inflow increased by 700,000 people in certain place in Asia.
- The government does not provide electricity for refugees
  - NGOs can purchased emergency generators for supporting electricity.
- Due to lack of water purification facilities, sometimes waterborne diseases such as acute diarrhea etc. spread widely around the places.

- No minimum water supply for life support
- The minimum amount of water required for survival is 7 liters per day
- Waterborne disease exposure through contaminated water
- Typhoid fever, cholera and other diarrhea and dehydration symptoms
- Every year 1.8 million children under 5 years of age are infected with waterborne diseases. 1.8 million children under 5 years of age die from waterborne diseases
- The children carry a water bottle for several hours in order to get water