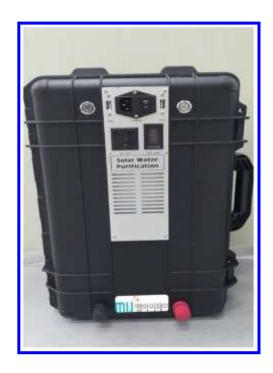

### **Product Overview**

- Renewable generator.
- ▶ Purifying ability : High contaminated water 1.5liter/min, Low contaminated water - 3-5liter/min
- ► R/O Membrane Filter 1set(4ea), Cleaning Filter 2 pieces
   can change depending on water condition
- ► Capable output : AC220V (1.8KW ~3.0KW)
- Dimension
  - Size: W 340 x H 560 x L 290mm
  - Weight: 15Kg
- ► The generated power is only for Purifying, Extra external batteries shall be required for other external loads.
- ► Product base configuration (Including Option, Accessories)
  - Body products output: AC(220V), DC(12V)/200W~1.8KgW
- Option #1 : Rechargeable solar cell (100W x 1ea)
- Option #2 : Battery 1.2KW(12V, 100AH) External battery
- Accessories(Consumables): LED Lamp, LED Cord, Solar Cord,
   AC Charging jack, Battery cable

### Inside & Outside of Product