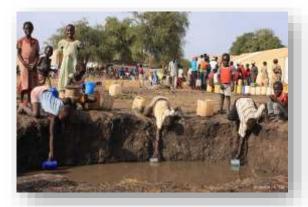

### Relief supplies for refugees

- Since August 2017, refugees inflow increased by 700,000 people in certain place in Asia.
- The government does not provide electricity for refugees
  - NGOs can purchased emergency generators for supporting electricity.
- Due to lack of water purification facilities, sometimes waterborne diseases such as acute diarrhea etc. spread widely around the places.

- No minimum water supply for life support
- The minimum amount of water required for survival is 7 liters per day
- Waterborne disease exposure through contaminated water
- Typhoid fever, cholera and other diarrhea and dehydration symptoms
- Every year 1.8 million children under 5 years of age are infected with waterborne diseases. 1.8 million children under 5 years of age die from waterborne diseases
- The children carry a water bottle for several hours in order to get water