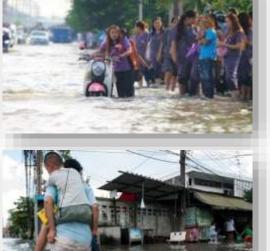

### Relief supplies for refugees

- Since August 2017, refugees inflow increased by 700,000 people in certain place in Asia.
- The government does not provide electricity for refugees
  - NGOs can purchased emergency generators for supporting electricity.
- Due to lack of water purification facilities, sometimes waterborne diseases such as acute diarrhea etc. spread widely around the places.

- No minimum water supply for life support
- The minimum amount of water required for survival is 7 liters per day
- Waterborne disease exposure through contaminated water
- Typhoid fever, cholera and other diarrhea and dehydration symptoms
- Every year 1.8 million children under 5 years of age are infected with waterborne diseases. 1.8 million children under 5 years of age die from waterborne diseases
- The children carry a water bottle for several hours in order to get water