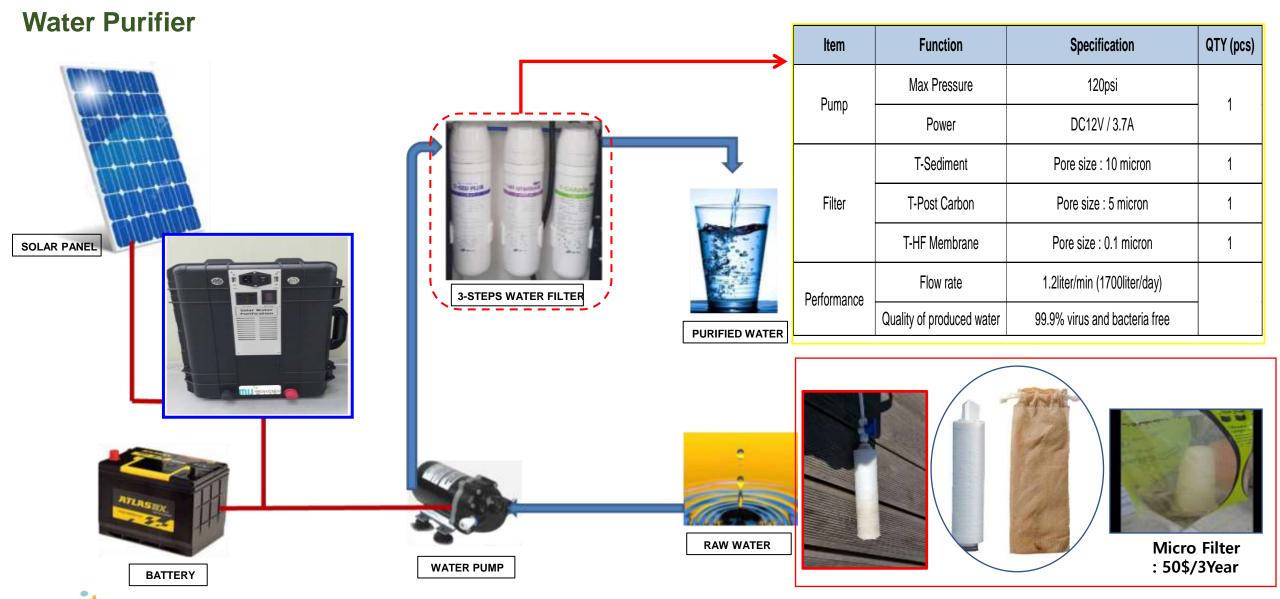

### 2. Products: Raw Water Primary Treatment

<purified water>

### 2. Products: What is Micro Ceramic Filter?

Simple and safe for clean, potable water The most effective, high quality filter for eliminating bacteria

- √ 99.9% sterilization
- ✓ Safe
- ✓ Non toxic
- **✓ Low cost**
- ✓ Re-usable filter
- ✓ No running cost

CPPG5 is a portable ceramic filter protected with the plastic case can be use for resolving the lack of water in far back country settlement, prevent waterborne diseases, easy to purify the surface (lakes, reservoirs, streams, and rivers)

### Multifunctional

- It is portable and can be supplied anywhere in the purified water
- Always provide constant purified drinking water
- Resolving the lack of water for far back country settlement, prevention of waterborne diseases
- Get drinking water by purifying the Surface water (lakes, reservoirs, streams, and rivers) in rural areas around the country