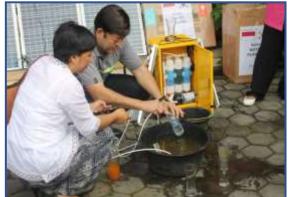

### 4. References(JogJakarta/Jakarta, Indonesia)

### 4. References(Indonesia)

1,000 CPP Bags were exported & donated to Indonesian earthquake area in Oct. 2018.