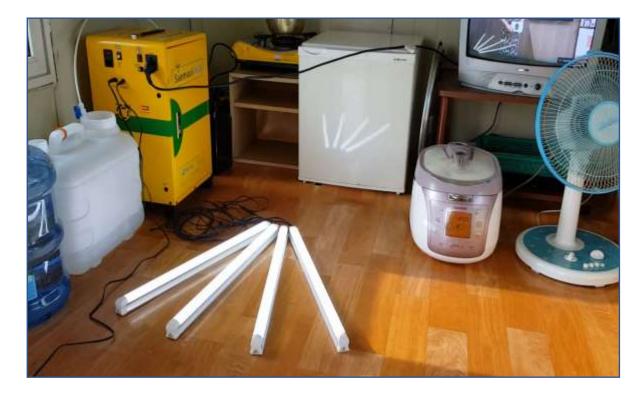

### **Product Overview**

- Renewable generator.
- ▶ Purifying ability : High contaminated water 1.5liter/min, Low contaminated water - 3-5liter/min
- ► R/O Membrane Filter 1set(4ea), Cleaning Filter 2 pieces
   can change depending on water condition
- ► Capable output : AC220V (1.8KW ~3.0KW)
- Dimension
  - Size: W 340 x H 560 x L 290mm
  - Weight: 15Kg
- ► The generated power is only for Purifying, Extra external batteries shall be required for other external loads.
- ► Product base configuration (Including Option, Accessories)
  - Body products output: AC(220V), DC(12V)/200W~1.8KgW
- Option #1 : Rechargeable solar cell (100W x 1ea)
- Option #2 : Battery 1.2KW(12V, 100AH) External battery
- Accessories(Consumables): LED Lamp, LED Cord, Solar Cord,
   AC Charging jack, Battery cable

### Inside & Outside of Product

### 3. Applications

- ▶ For drinking water Purifying with stream, reservoir, river water in up-countries.
- ▶ Purifying water at disaster area, military operations.
- ▶ Power for TV, electric fan, laptop computer, lamp, heating mat at camping, outdoor party.
- ▶ Power for street vendor.
- ▶ Backup(Sub) power for The hinterland, country house.
- ► Emergency light and backup power system for for students at the time of unexpected power failures.
- ▶ Powering device for dark working space.
- ▶ Main power for An island country, A floating home.