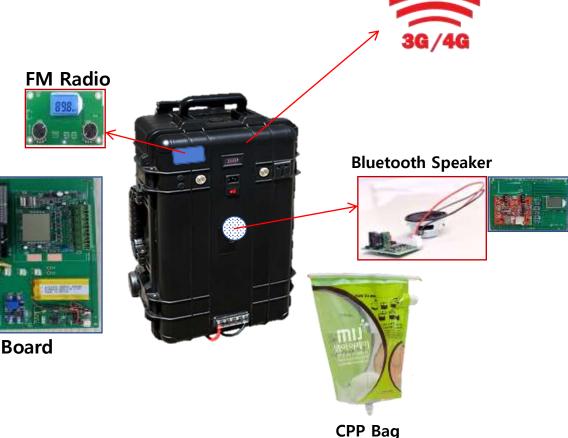

### **❖** Features

Water purification: 3-4Step

**Output : DC : 5V / 12V** 

AC: 110~220V

(multi socket/battery indicator)

Connectivity: 3G/4G Router wireless network

**Speaker: Bluetooth connection available** 

Radio: FM

Remote log in available

### **❖** Package contents

Water purification : 3-4Step filter

**Power: Solar panel parts** 

**CPP Bag** 

: Ceramic micro filter(1EA) / plastic water bag(1EA)

**English manual** 