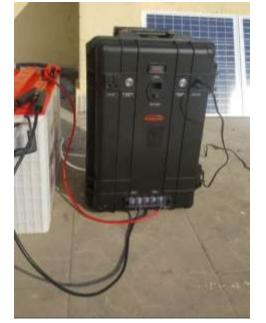

### **Product Overview**

- Renewable generator.
- ▶ Purifying ability : High contaminated water 1.5liter/min, Low contaminated water - 3-5liter/min
- ► R/O Membrane Filter 1set(4ea), Cleaning Filter 2 pieces
   can change depending on water condition
- ► Capable output : AC220V (1.8KW ~3.0KW)
- Dimension
  - Size: W 340 x H 560 x L 290mm
  - Weight: 15Kg
- ► The generated power is only for Purifying, Extra external batteries shall be required for other external loads.
- ► Product base configuration (Including Option, Accessories)
  - Body products output: AC(220V), DC(12V)/200W~1.8KgW
- Option #1 : Rechargeable solar cell (100W x 1ea)
- Option #2 : Battery 1.2KW(12V, 100AH) External battery
- Accessories(Consumables): LED Lamp, LED Cord, Solar Cord,
   AC Charging jack, Battery cable

### Inside & Outside of Product

### **Water Purifier Generator**