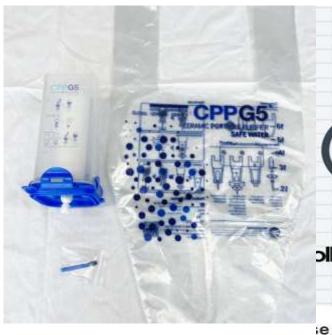

### **\* PACKAGE CONTENTS**

### **\* SPECIFICATION**

| Low cost                       | \$30/3year                                                                                  |
|--------------------------------|---------------------------------------------------------------------------------------------|
| Capacity                       | 80~100L/day                                                                                 |
| Weight                         | 370g                                                                                        |
| Product<br>material            | Porous ceramic structure pore size: 0.2micron                                               |
| Package<br>contents            | Filter Housing& Lid set, Ceramic Filter,<br>Hose & Fittings, G5 Liquid Carrying Bag<br>5pcs |
| Filter<br>replacement<br>cycle | 1~3 Years<br>(Depends on water quality and usage)                                           |

### Packing List

- · Fitter Housing & Lid Set
- · Ceramic Filter
- · Hose & Fittings
- G5 Liquid Carrying Bag 5pcs