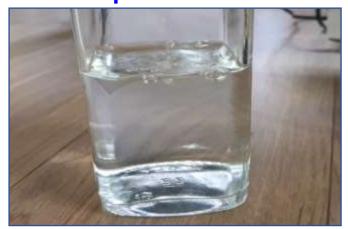

----------------------------------------------|
| Capacity                       | 80~100L/day                                                                                 |
| Weight                         | 370g                                                                                        |
| Product<br>material            | Porous ceramic structure pore size: 0.2micron                                               |
| Package<br>contents            | Filter Housing& Lid set, Ceramic Filter,<br>Hose & Fittings, G5 Liquid Carrying Bag<br>5pcs |
| Filter<br>replacement<br>cycle | 1~3 Years<br>(Depends on water quality and usage)                                           |



### ❖ IN





















### 2. Products: Raw Water Primary Treatment











<purified water>



### 2. Products: How to Clean a Used Filter









The removal of contaminants is done by ceramic washing filters with clean running water. Wipe the outer surface easily and simply with a brush.

### **Washed filter**



### 2. Products: What is Micro Ceramic Filter?

Simple and safe for clean, potable water The most effective, high quality filter for eliminating bacteria









- √ 99.9% sterilization
- ✓ Safe
- ✓ Non toxic
- **✓ Low cost**
- ✓ Re-usable filter
- ✓ No running cost



### 2. Products: NSF Certificate and Test Report





Korea Chemical Testing Institute's Test Report



Indonesian earthquake Relief (Export Proof)

**NSF42 Certificate** 



### 3. Applications

- ▶ For drinking water Purifying with stream, reservoir, river water in up-countries.
- ▶ Purifying water at