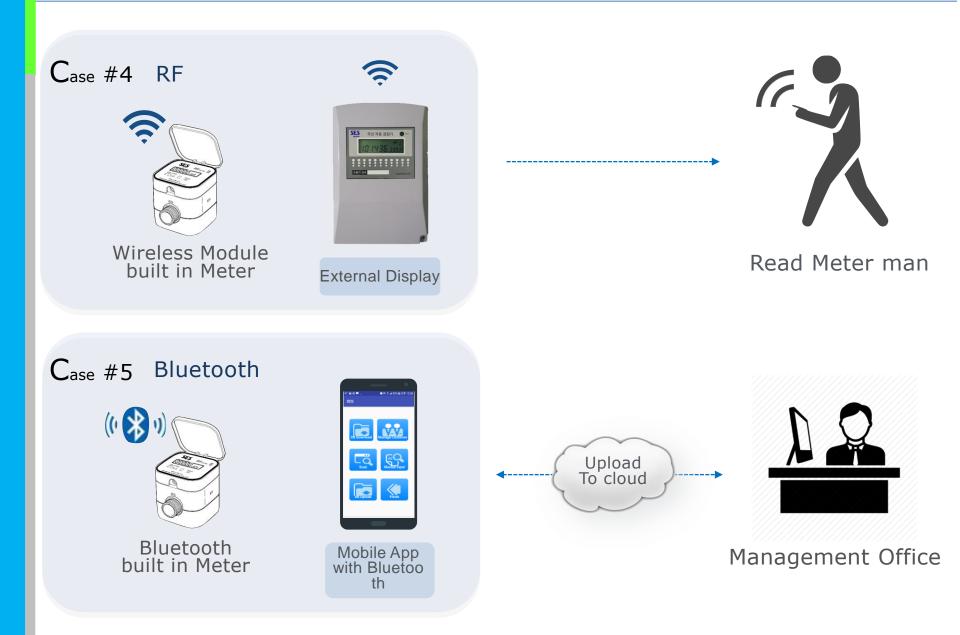

# **AMI for Apartment**



# **AMI for Independent House**

#### $C_{ase} #3Wired + Wireless combo$



. . .

Data Server

Management Office



Apps & Software

# **Independent House in Korea**

- House Type : Independent House
- Meter Type : Fluidic Oscillation
- Communication Type : Wired RF-424Mhz
- Location : ChangNyeong, South Korea





### **Apartment in Korea**



- Constructor : Hyosung Group
- House Type : Luxury Apartment
- Households : 478
- Meter Type : Fluidic Oscillation
- Communication Type : Direct Power Line C
  ommunication
- Location : GongJu, South Korea
- Land Space : 190,628 sqft
- Building Space : 35,651 sqft







## **AMR Bluetooth**



# AMR Bluetooth (Walk-By, Drive-By)



## **AMI Wireless Solution (NB-IoT)**



# **AMR Specifications**

|                            | Wireless     |                  |             | <b>Bluetooth Solution</b> | NB-IoT                             |
|----------------------------|--------------|------------------|-------------|---------------------------|------------------------------------|
|                            | Zigbee       | Sub -1GHz        | LoRa        | Bluetooth                 | NB-IoT                             |
| Install Type               | Built In     | Built In         | Transmitter | Built In                  | Transmitter                        |
| Frequency                  | 2.4 Ghz      | 424Mhz ~ 447 Mhz | 900 Mhz     | 2.4 Ghz                   | 900Mhz                             |
| Indoor /