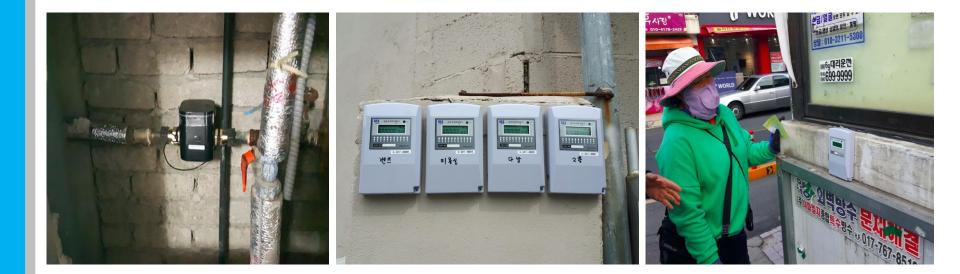

# **AMI for Independent House**

# **Independent House in Korea**

- House Type : Independent House
- Meter Type : Fluidic Oscillation
- Communication Type : Wired RF-424Mhz
- Location : ChangNyeong, South Korea