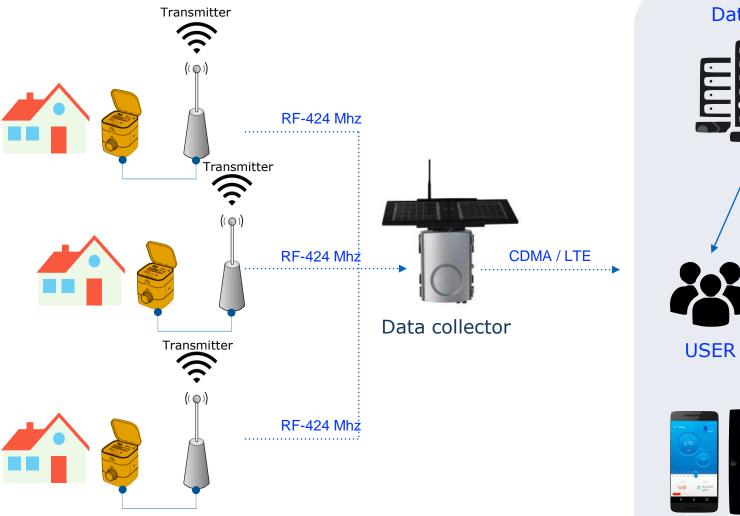

# **Independent House in Korea**

- House Type : Independent House
- Meter Type : Fluidic Oscillation
- Communication Type : Wired RF-424Mhz
- Location : ChangNyeong, South Korea