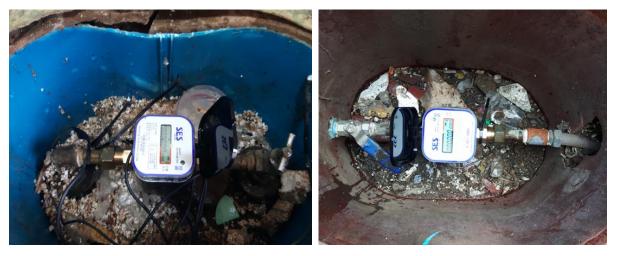

# **Independent House in Korea**

- House Type : Independent House
- Meter Type : Fluidic Oscillation
- Communication Type : Wired RF-424Mhz
- Location : ChangNyeong, South Korea

### **Apartment in Korea**

- Constructor : Hyosung Group
- House Type : Luxury Apartment
- Households : 478
- Meter Type : Fluidic Oscillation
- Communication Type : Direct Power Line C
  ommunication
- Location : GongJu, South Korea
- Land Space : 190,628 sqft
- Building Space : 35,651 sqft