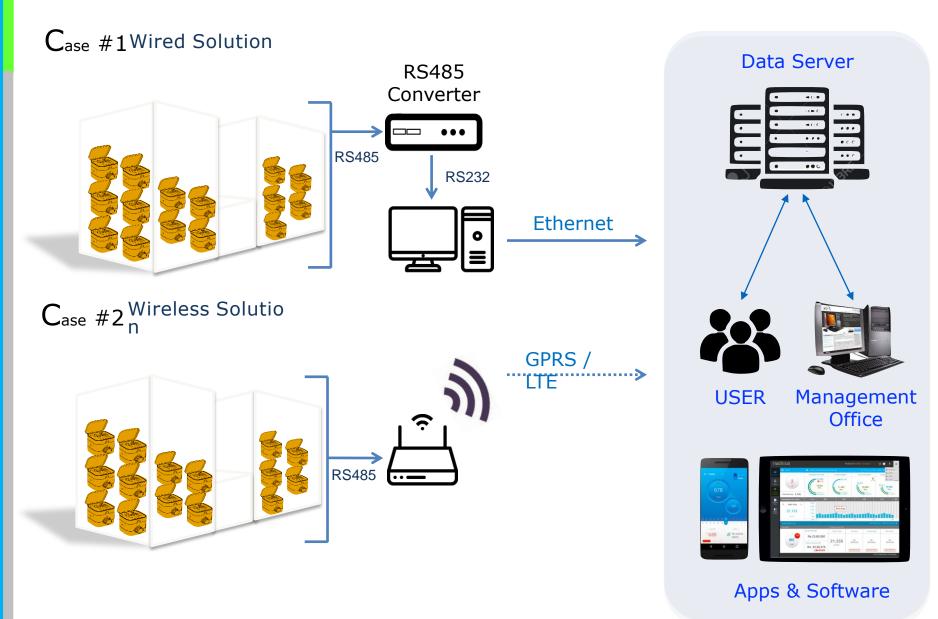

#### $C_{ase} #3Wired + Wireless combo$

. . .

Data Server

Management Office

Apps & Software