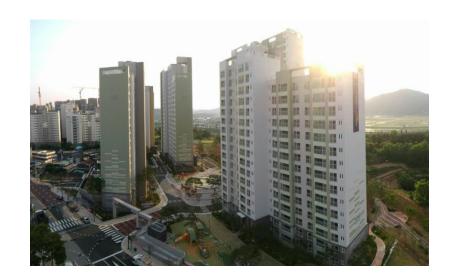

# **AMI for Apartment**

### **Apartment in Korea**

- Constructor : Hyosung Group
- House Type : Luxury Apartment
- Households : 478
- Meter Type : Fluidic Oscillation
- Communication Type : Direct Power Line C
  ommunication
- Location : GongJu, South Korea
- Land Space : 190,628 sqft
- Building Space : 35,651 sqft