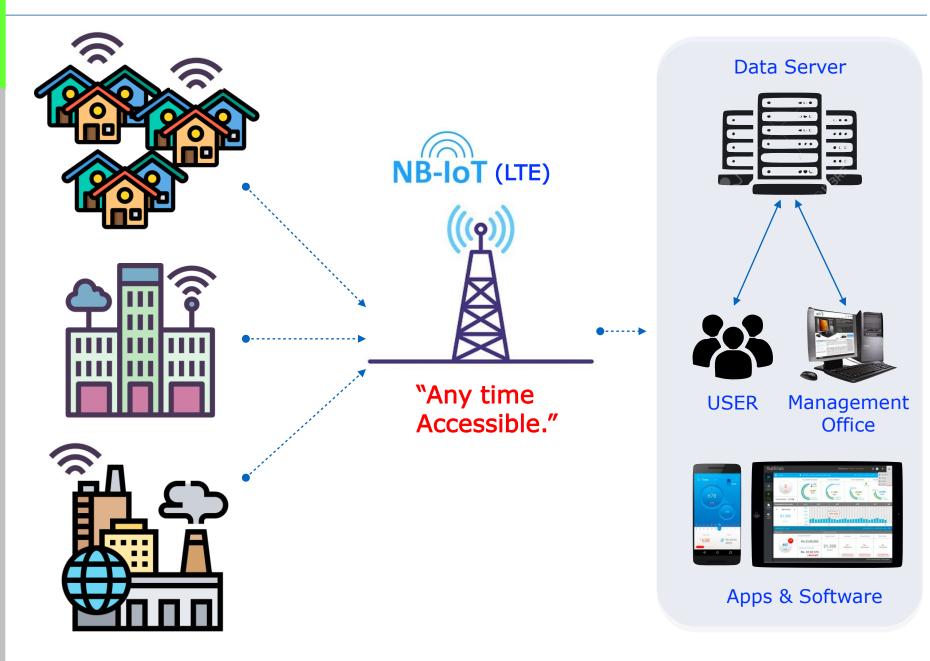

# **AMI for Apartment**



# **AMI for Independent House**

#### $C_{ase} #3Wired + Wireless combo$



. . .

Data Server

Management Office



Apps & Software

# **Independent House in Korea**

- House Type : Independent House
- Meter Type : Fluidic Oscillation
- Communication Type : Wired RF-424Mhz
- Location : ChangNyeong, South Korea





### **Apartment in Korea**



- Constructor : Hyosung Group
- House Type : Luxury Apartment
- Households : 478
- Meter Type : Fluidic Oscillation
- Communication Type : Direct Power Line C
  ommunication
- Location : GongJu, South Korea
- Land Space : 190,628 sqft
- Building Space : 35,651 sqft







## **AMR Bluetooth**



# AMR Bluetooth (Walk-By, Drive-By)



## **AMI Wireless Solution (NB-IoT)**



# **AMR Specifications**

|                            | Wireless     |                  |             | <b>Bluetooth Solution</b> | NB-IoT                             |
|----------------------------|--------------|------------------|-------------|---------------------------|------------------------------------|
|                            | Zigbee       | Sub -1GHz        | LoRa        | Bluetooth                 | NB-IoT                             |
| Install Type               | Built In     | Built In         | Transmitter | Built In                  | Transmitter                        |
| Frequency                  | 2.4 Ghz      | 424Mhz ~ 447 Mhz | 900 Mhz     | 2.4 Ghz                   | 900Mhz                             |
| Indoor / Outdo<br>or range | Up to 50 m   | Up to