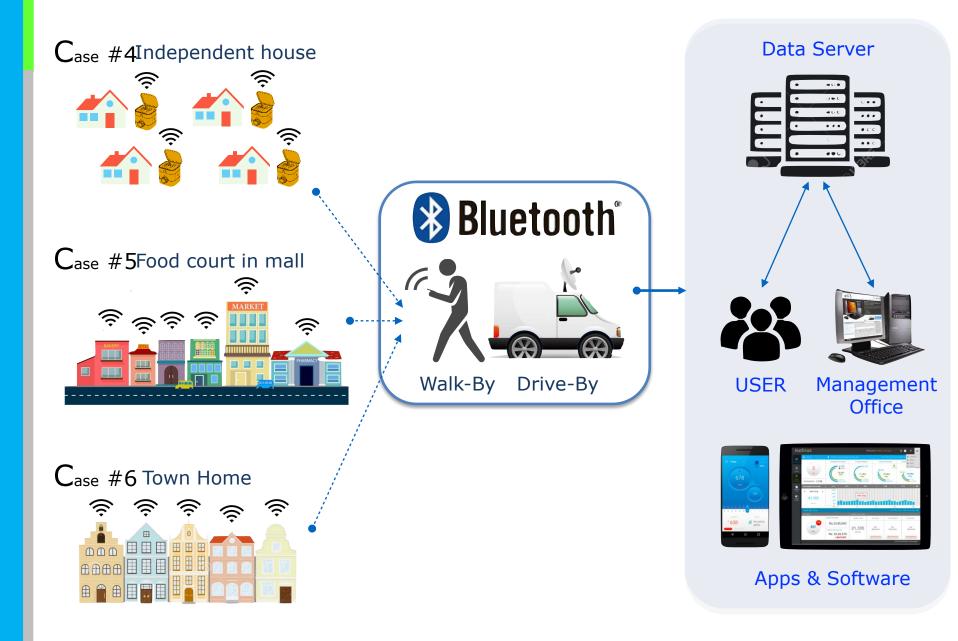

# **AMI for Apartment**



# **AMI for Independent House**

#### $C_{ase} #3Wired + Wireless combo$



. . .

Data Server

Management Office



Apps & Software

# **Independent House in Korea**

- House Type : Independent House
- Meter Type : Fluidic Oscillation
- Communication Type : Wired RF-424Mhz
- Location : ChangNyeong, South Korea





### **Apartment in Korea**



- Constructor : Hyosung Group
- House Type : Luxury Apartment
- Households : 478
- Meter Type : Fluidic Oscillation
- Communication Type : Direct Power Line C
  ommunication
- Location : GongJu, South Korea
- Land Space : 190,628 sqft
- Building Space : 35,651 sqft







## **AMR Bluetooth**



# AMR Bluetooth (Walk-By, Drive-By)



## **AMI Wireless Solution (NB-IoT)**



# **AMR Specifications**

|                            | Wireless     |                  |             | <b>Bluetooth Solution</b> | NB-IoT                             |
|----------------------------|--------------|------------------|-------------|---------------------------|------------------------------------|
|                            | Zigbee       | Sub -1GHz        | LoRa        | Bluetooth                 | NB-IoT                             |
| Install Type               | Built In     | Built In         | Transmitter | Built In                  | Transmitter                        |
| Frequency                  | 2.4 Ghz      | 424Mhz ~ 447 Mhz | 900 Mhz     | 2.4 Ghz                   | 900Mhz