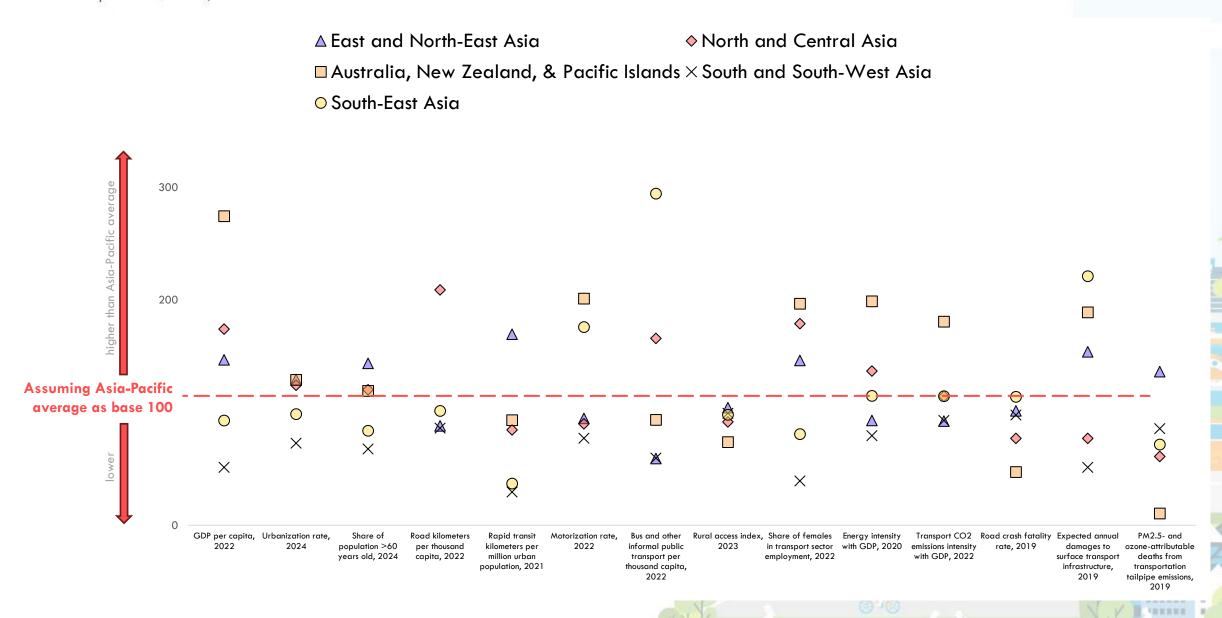

ort



#### **Population without access**



## Different pace at the decarbonization race



Share of transport in fossil CO2 emissions varies across countries from 7% to 40%

# Sensitivity to hazards vary across modes

Asia has 38% of world's transport infrastructure, but will potentially face 68% of global damages



### Investment shift towards low-carbon



Source: Asian Transport Outlook analysis (Country Official Statistics; World Bank PPI, 2023; OECD, 2023

# Policy ambition and focus as key driver of the shift



#### Share of transport-related policy measures by mode





# Countries waking up to the challenge

#### Share of documents with reference to investment for climate change mitigation



#### Climate change mitigation and adaptation measures



Source: National Policies



# "ATO translates data into insights, policies, and investments"

## asiantransportoutlook.com

ATO Team asiantransportoutlook@gmail.com

Andres Pizarro andres.pizarro@aiib.org

Manuel Benard manuel.benard@aiib.org

Alvin Mejia alvin.mejia.a@gmail.com

**Sudhir Gota** sudhirgota@gmail.com

**Twitter** @transportATO

**LinkedIn** bit.ly/ATOlinkedin