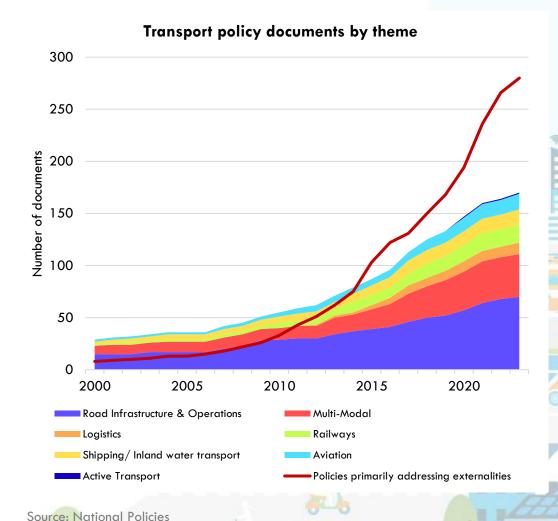

Country Official Statistics; UIC; ITDP)

## Disproportionate deficit on access

#### Population without access to allseason roads, share by subregion



# Distribution of cities by level of access to public transport



#### **Population without access**



## Different pace at the decarbonization race



Share of transport in fossil CO2 emissions varies across countries from 7% to 40%

# Sensitivity to hazards vary across modes

Asia has 38% of world's transport infrastructure, but will potentially face 68% of global damages



### Investment shift towards low-carbon



Source: Asian Transport Outlook analysis (Country Official Statistics; World Bank PPI, 2023; OECD, 2023

# Policy ambition and focus as key driver of the shift



#### Share of transport-related policy measures by mode





# Countries waking up to the challenge

#### Share of documents with reference to investment for climate change mitigation



#### Climate change mitigation and adaptation measures



Source: National Policies



# "ATO translates data into insights, policies, and investments"

## asiantransportoutlook.com

ATO Team asiantransportoutlook@gmail.com

Andres Pizarro andres.pizarro@aiib.org

Manuel Benard manuel.benard@aiib.org

Alvin Mejia alvin.mejia.a@gmail.com

**Sudhir Gota** sudhirgota@gmail.com

**Twitter** @transportATO

**LinkedIn** bit.ly/ATOlinkedin