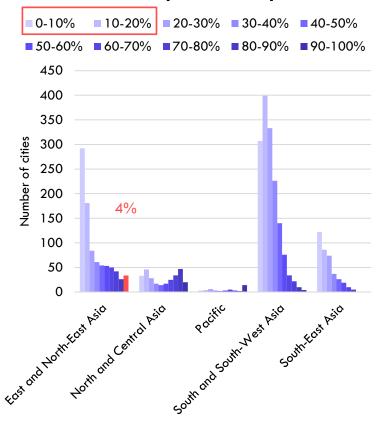

SPORT FORUM 2024

14 - 17 MAY 2024 | ADB HEADQUARTERS, MANILA PHILIPPINES

#### www.asiantransportoutlook.com



**Brainstorming** 

2019 - 2020

Phase 1

November 2020 - May 2021

Interim Phase

June 2021 -October 2021 Phase 2

November 2021 - November 2022

Phase 3

November 2024

Phase 4 +

March 2023 -





# Data and policy powering insights



### Infrastructure gap across the region and across modes

#### Road availability



## Heavy rail (including HSR) availability



## Rapid urban transit (BRT, LRT, metro) availability



Source: Asian Transport Outlook analysis (Country Official Statistics; UIC; ITDP)

## Disproportionate deficit on access

#### Population without access to allseason roads, share by subregion



# Distribution of cities by level of access to public transport



#### **Population without access**



## Different pace at the decarbonization race



Share of transport in fossil CO2 emissions varies across countries from 7% to 40%

# Sensitivity to hazards vary across modes

Asia has 38% of world's transport infrastructure, but will potentially face 68% of global damages



### Investment shift towards low-carbon



Source: Asian Transport Outlook analysis (Country Official Statistics; World Bank PPI, 2023; OECD, 2023

# Policy ambition and focus as key driver of the shift



#### Share of transport-related policy measures by mode





# Countries waking up to the challenge

#### Share of documents with reference to investment for climate change mitigation



#### Climate change mitigation and adaptation measures



Source: National Policies



# "