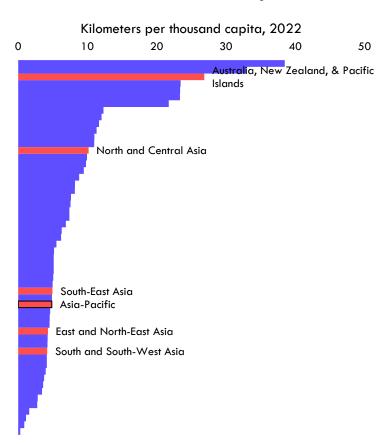

# Blindspot

Highlighting Asia's Investment Gap in Low Carbon Transport

Mel Eden, Data Analyst Asian Transport Outlook



#### ASIA AND THE PACIFIC TRANSPORT FORUM 2024

14 - 17 MAY 2024 | ADB HEADQUARTERS, MANILA PHILIPPINES

#### www.asiantransportoutlook.com



**Brainstorming** 

2019 - 2020

Phase 1

November 2020 - May 2021

Interim Phase

June 2021 -October 2021 Phase 2

November 2021 - November 2022

Phase 3

November 2024

Phase 4 +

March 2023 -





# Data and policy powering insights



### Infrastructure gap across the region and across modes

#### Road availability



## Heavy rail (including HSR) availability



## Rapid urban transit (BRT, LRT, metro) availability



Source: Asian Transport Outlook analysis (Country Official Statistics; UIC; ITDP)

## Disproportionate deficit on access

#### Population without access to allseason roads, share by subregion



# Distribution of cities by level of access to public transport



#### **Population without access**



## Different pace at the decarbonization race



Share of transport in fossil CO2 emissions varies across countries from 7% to 40%

# Sensitivity to hazards vary across modes

Asia has 38% of world's transport infrastructure, but will potentially face 68% of global damages



### Investment shift towards low-carbon



Source: Asian Transport Outlook analysis (Country Official Statistics; Worl