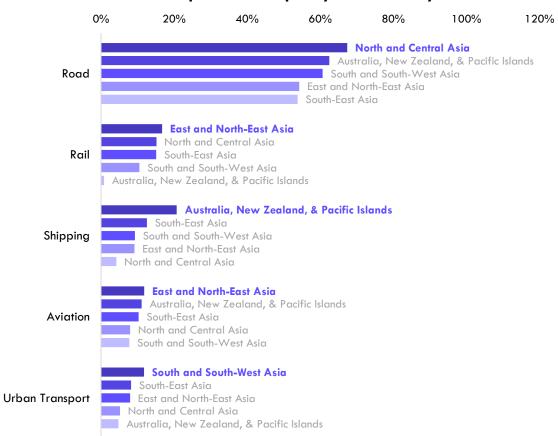

(Country Official Statistics; UIC; ITDP)

## Disproportionate deficit on access

#### Population without access to allseason roads, share by subregion



# Distribution of cities by level of access to public transport



#### **Population without access**



## Different pace at the decarbonization race



Share of transport in fossil CO2 emissions varies across countries from 7% to 40%

# Sensitivity to hazards vary across modes

Asia has 38% of world's transport infrastructure, but will potentially face 68% of global damages



### Investment shift towards low-carbon



Source: Asian Transport Outlook analysis (Country Official Statistics; World Bank PPI, 2023; OECD, 2023

# Policy ambition and focus as key driver of the shift



#### Share of transport-related policy measures by mode





# Countries waking up to the challenge

#### Share of documents with reference to investment for climate change mitigation



#### Climate change mitigation and adaptation measures



Source: National Policies



# "ATO translates data into insights, policies, and investments"

## asiantransportoutlook.com

ATO Team asiantransportoutlook@gmail.com

Andres Pizarro andres.pizarro@aiib.org

Manuel Benard manuel.benard@aiib.org

Alvin Mejia alvin.mejia.a@gmail.com

**Sudhir Gota** sudhirgota@gmail.com

**Twitter** @transportATO

**LinkedIn** bit.ly/ATOlinkedin