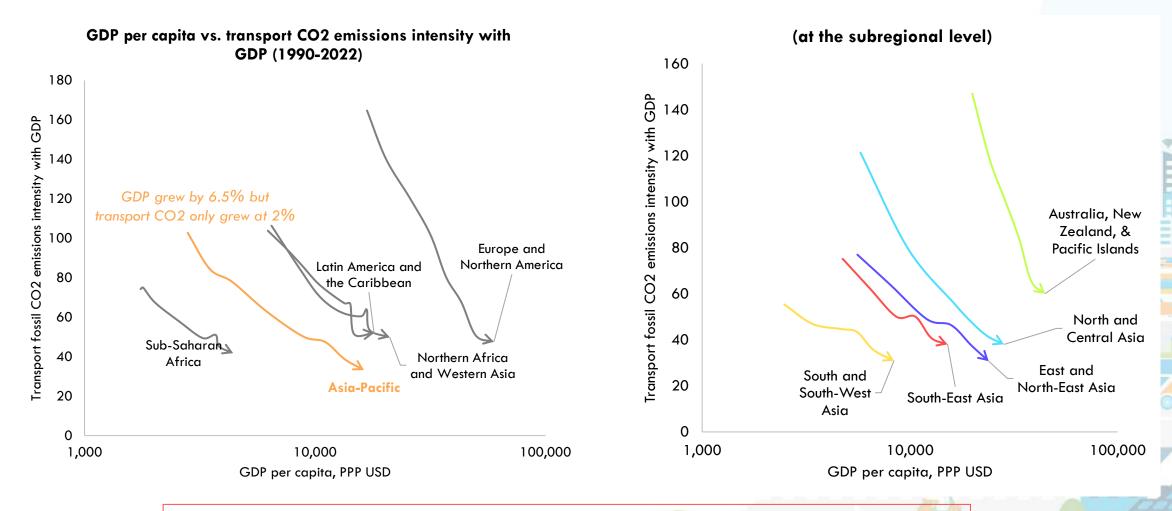

## Different pace at the decarbonization race

Share of transport in fossil CO2 emissions varies across countries from 7% to 40%