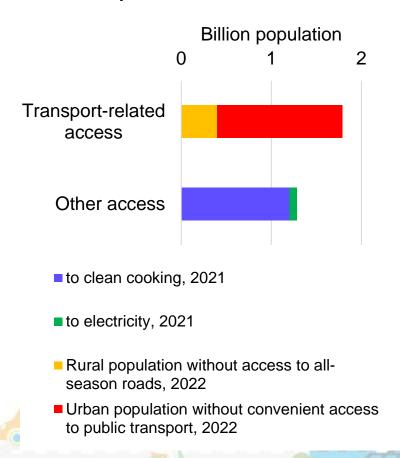

## Disproportionate deficit on access

#### Population without access to allseason roads, share by subregion

# Distribution of cities by level of access to public transport

#### **Population without access**