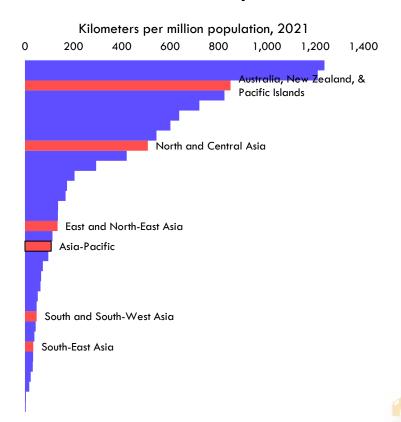

# Blindspot

Highlighting Asia's Investment Gap in Low Carbon Transport

Mel Eden, Data Analyst Asian Transport Outlook



#### ASIA AND THE PACIFIC TRANSPORT FORUM 2024

14 - 17 MAY 2024 | ADB HEADQUARTERS, MANILA PHILIPPINES

#### www.asiantransportoutlook.com



**Brainstorming** 

2019 - 2020

Phase 1

November 2020 - May 2021

Interim Phase

June 2021 -October 2021 Phase 2

November 2021 - November 2022

Phase 3

November 2024

Phase 4 +

March 2023 -





# Data and policy powering insights



### Infrastructure gap across the region and across modes

#### Road availability



## Heavy rail (including HSR) availability



## Rapid urban transit (BRT, LRT, metro) availability



Source: Asian Transport Outlook analysis (Country Official Statistics; UIC; ITDP)

## Disproportionate deficit on access

#### Population without access to allseason roads, share by subregion



# Distribution of cities by level of access to public transport



#### **Population without access**



## Different pace at the decarbonization race



Share of transport in fossil CO2 emissions varies across countries from 7% to 40%

# Sensitivity to hazards vary across modes

Asia has 38% of world's transport infrastructure, but will potentially face 68% of global damages



### Investment shift towards low-carbon



Source: Asian Transport Outlook analysis (Country Official Statistics; World Bank PPI, 2023; OECD, 2023

# Policy ambitio