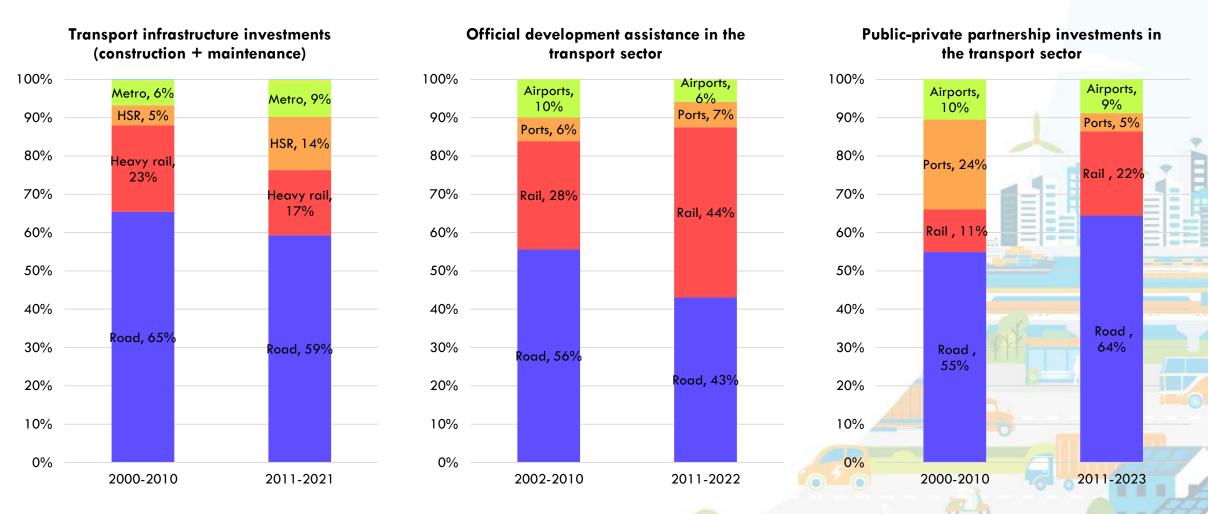

### Investment shift towards low-carbon

Source: Asian Transport Outlook analysis (Country Official Statistics; World Bank PPI, 2023; OECD, 2023