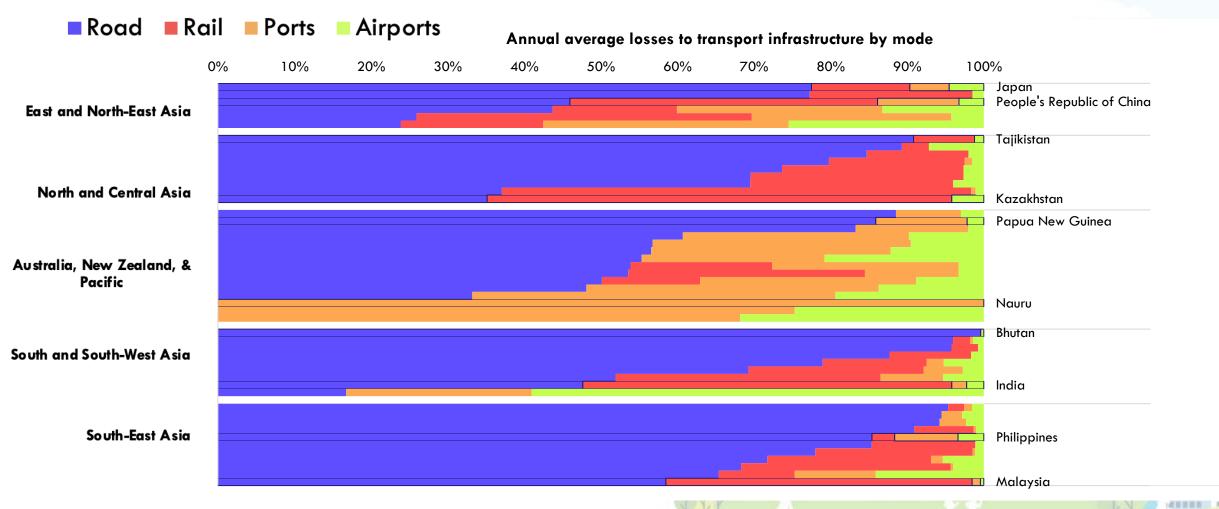

# Sensitivity to hazards vary across modes

Asia has 38% of world's transport infrastructure, but will potentially face 68% of global damages