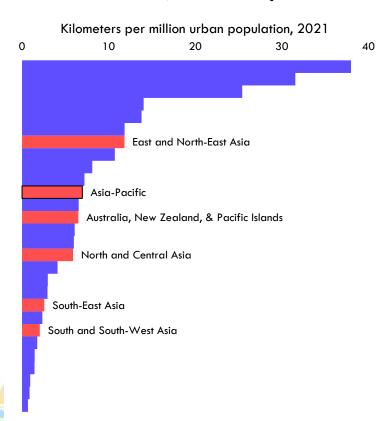

# Blindspot

Highlighting Asia's Investment Gap in Low Carbon Transport

Mel Eden, Data Analyst Asian Transport Outlook



#### ASIA AND THE PACIFIC TRANSPORT FORUM 2024

14 - 17 MAY 2024 | ADB HEADQUARTERS, MANILA PHILIPPINES

#### www.asiantransportoutlook.com



**Brainstorming** 

2019 - 2020

Phase 1

November 2020 - May 2021

Interim Phase

June 2021 -October 2021 Phase 2

November 2021 - November 2022

Phase 3

November 2024

Phase 4 +

March 2023 -





# Data and policy powering insights



### Infrastructure gap across the region and across modes

#### Road availability



## Heavy rail (including HSR) availability



## Rapid urban transit (BRT, LRT, metro) availability



Source: Asian Transport Outlook analysis (Country Official Statistics; UIC; ITDP)

## Disproportionate deficit on access

#### Population without access to allseason roads, share by subregion



# Distribution of cities by level of access to public transport



#### **Population without access**



## Different pace at the decarbonization race



Share of transport in fossil CO2 emissions varies across countries from 7% to 40%

# Sensitivity to hazards vary across modes

Asia has 38% of world's transport infrastructure, but will potentially face 68% of global damages



### Investment shift towards low-carbon



Source: Asian Transport Outlook analysis (Country Official Statistics; World Bank PPI, 2023; OECD, 2023

# Policy ambition and focus as key driver of the shift



#### Share of t