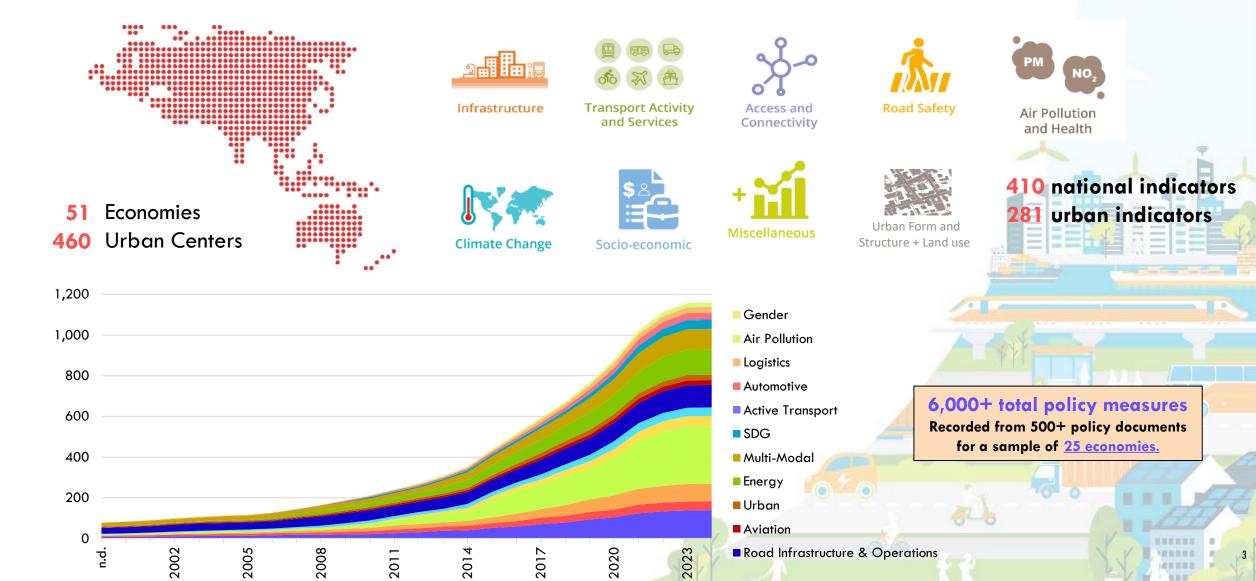

# Blindspot

Highlighting Asia's Investment Gap in Low Carbon Transport

Mel Eden, Data Analyst Asian Transport Outlook



#### ASIA AND THE PACIFIC TRANSPORT FORUM 2024

14 - 17 MAY 2024 | ADB HEADQUARTERS, MANILA PHILIPPINES

#### www.asiantransportoutlook.com



**Brainstorming** 

2019 - 2020

Phase 1

November 2020 - May 2021

Interim Phase

June 2021 -October 2021 Phase 2

November 2021 - November 2022

Phase 3

November 2024

Phase 4 +

March 2023 -





# Data and policy powering insights



### Infrastructure gap across the region and across modes

#### Road availability



## Heavy rail (including HSR) availability



## Rapid urban transit (BRT, LRT, metro) availability



Source: Asian Transport Outlook analysis (Country Official Statistics; UIC; ITDP)

## Disproportionate deficit on access

#### Population without access to allseason roads, share by subregion



# Distribution of cities by level of access to public transport



#### **Population without access**



## Different pace at the decarbonization race



Share of transport in fossil CO2 emissions varies across countries from 7% to 40%

# Sensitivity to hazards vary across modes

Asia has 38% of world's transport infrastructure, but will potentially face 68% of global damages



### Investment shift towards low-