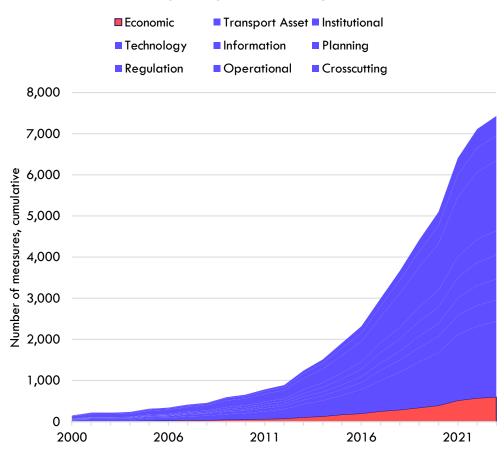

#### Climate change mitigation and adaptation measures

Source: National Policies