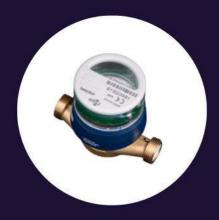

### **Smart Water Meters**

**Mechanical** (Single or Multijet)

Ultrasonic (Basic)

Ultrasonic (Valve Control)

**Ultrasonic** (Large Meters )