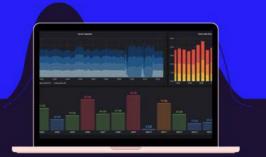

#### lg prime<sup>+</sup>NAV

A data Visualization dashboard you can navigate with graphs and tables of water consumption accessible using a computer or smartphone wherever you are.