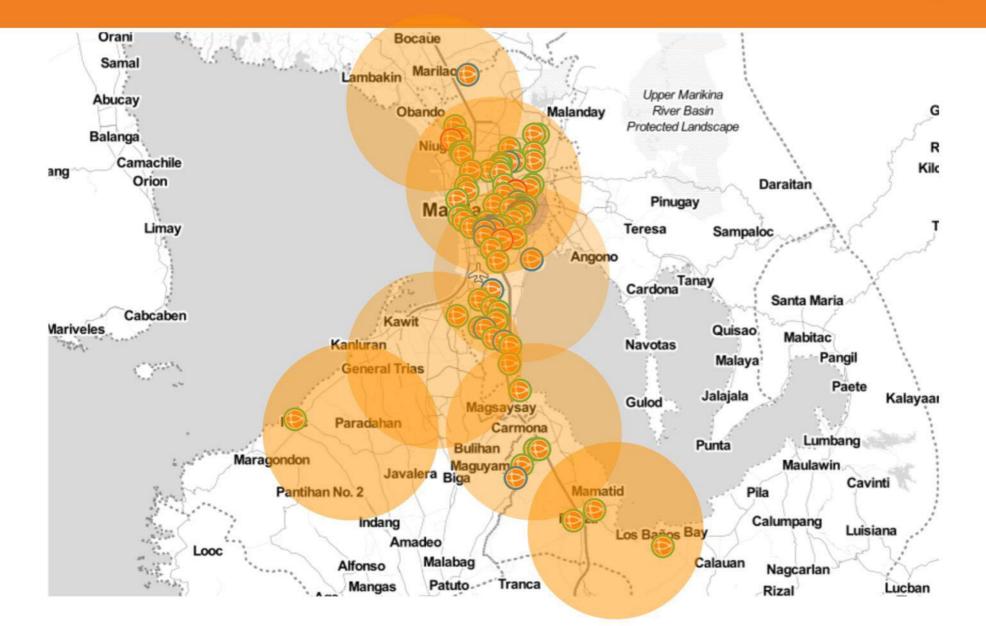

# Metro Manila Network Coverage

Gateways are mostly deployed in Metro Manila and expanding to greater Mega Manila and Calabarzon (Laguna, Batangas, Cavite, Rizal, Bulacan)

# Metro Manila Network Coverage

**250 Gateways by end of 2020** Covering 90% of Metro Manila