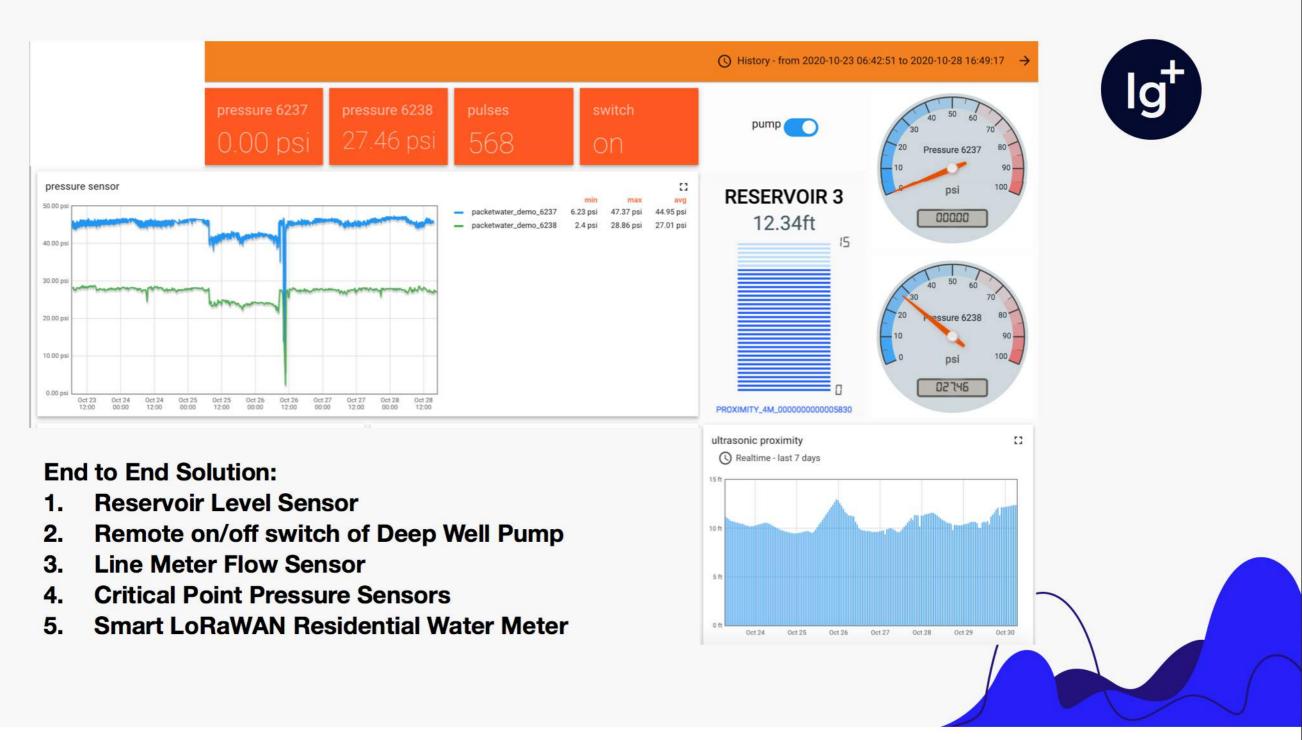

# Solution

AMI : ADVANCE METERING INFRASTRUCTURE Advance Metering Infrastructure (AMI) is an integrated system of wireless smart water meters and sensors through a communication network to ensure remote and resilient operations in this new normal.

## **We Provide End to End Solutions**

#### **Smart Water Meter**

No need for manual checking of water consumption! This meter sends water consumption and instant alarm notifications on leakages, bursts and water theft.

#### **IoT Sensors**

Take control of your water utility operations with sensors to monitor pressure, water flow, water level and electric consumption of deep wells and booster pumps.

#### lg prime<sup>+</sup>NAV

A data Visualization dashboard you can navigate with graphs and tables of water consumption accessible using a computer or smartphone wherever you are.

#### **Mobile Application**

Designed for subscribers to view current billing, be notified on outstanding balances and pay online. The application also gives instant alerts for leakages and burst pipes.

## AMI : ADVANCE METERING INFRASTRUCTURE

lg

LoRa Water Meter

Gateway Antennas

Internet / Cloud

Water Management System

Mobile Application