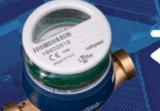

### **Smart Water Meters**

**Mechanical** (Single or Multijet)

Ultrasonic (Basic)

Ultrasonic (Valve Control)

**Ultrasonic** (Large Meters )

### **Ultrasonic Smart Meter Sample Installation**