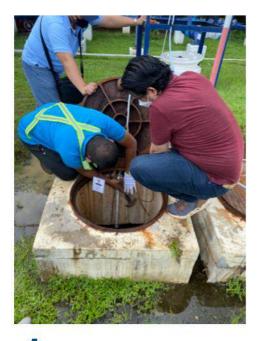

### **End to end Solutions Installations**

1 Reservoir Level Sensor

**2** On/off switch for Deep Well

**3** Line Meter Flow Sensing