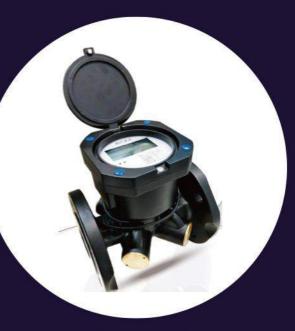

### **Smart Water Meters**

**Mechanical** (Single or Multijet)

Ultrasonic (Basic)

Ultrasonic (Valve Control)

**Ultrasonic** (Large Meters )