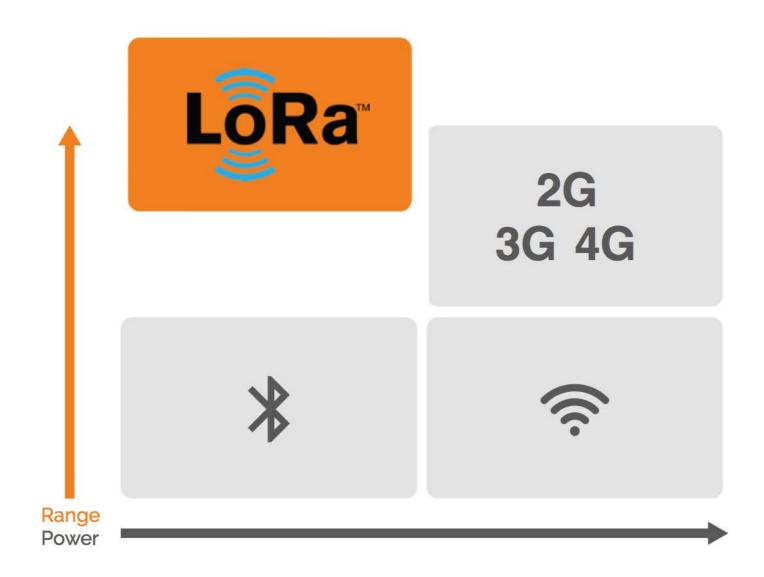

# **Existing Communication Technology**

### Long Range Wireless Area Network

# LoRa Key Features

Packetworx | LoRaWAN