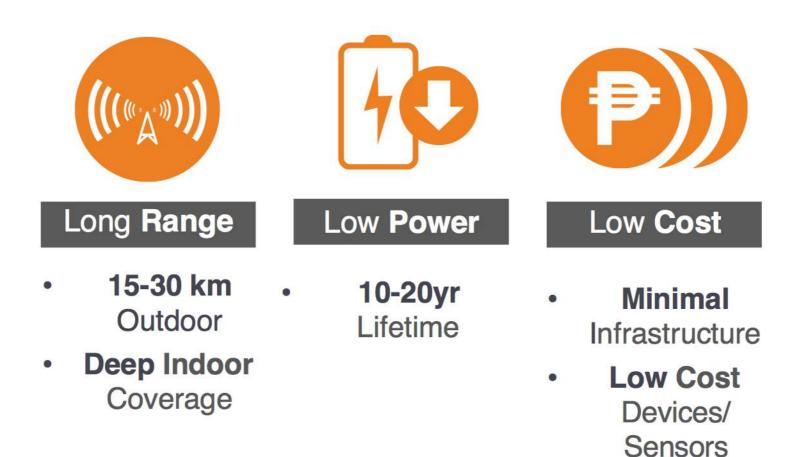

# Advantages of LORA///AN

#### LoRaWAN: Long Range Wireless Area Network

#### + Low Power Meters

LoRa Water Meters are low power with battery life reaching up to 10 years

#### + Long Range Connectivity

LoRaWAN gateways or base stations are long range that can reach 15 to 20 kms

#### + Low Subscription Cost

Subscription cost is extremely low for mass adoption