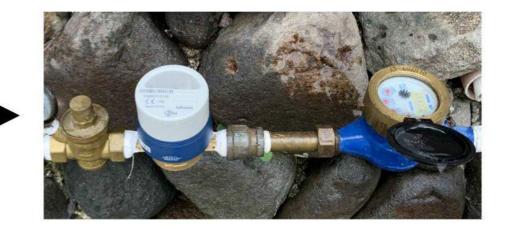

### **Smart Water Meters**

**Mechanical** (Single or Multijet)

Ultrasonic (Basic)

Ultrasonic (Valve Control)

**Ultrasonic** (Large Meters )