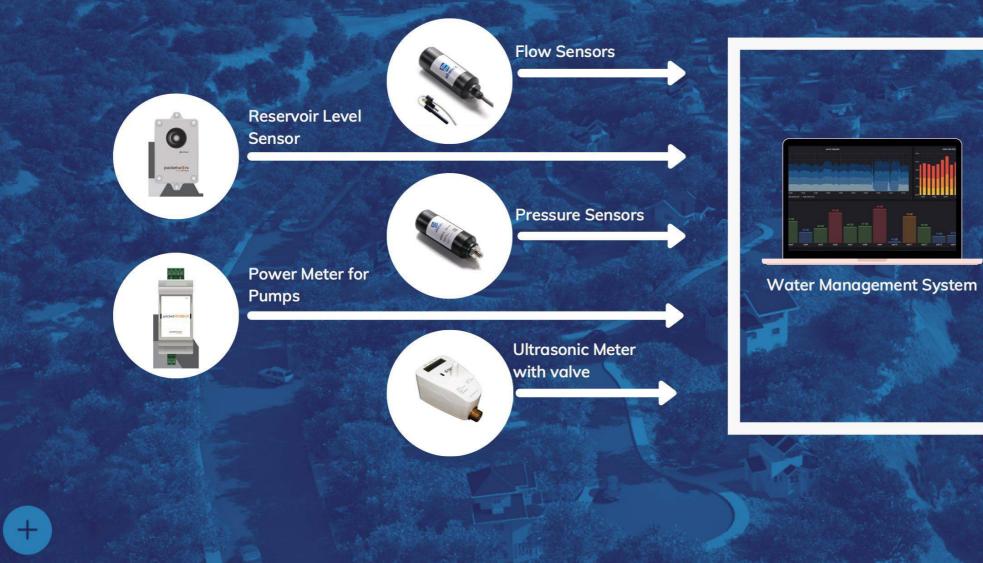

#### **IoT Sensors**

Take control of your water utility operations with sensors to monitor pressure, water flow, water level and electric consumption of deep wells and booster pumps.

#### lg prime<sup>+</sup>NAV

A data Visualization dashboard you can navigate with graphs and tables of water consumption accessible using a computer or smartphone wherever you are.

## AMI : ADVANCE METERING INFRASTRUCTURE

lg

LoRa Water Meter

Gateway Antennas

Internet / Cloud

Water Management System

Mobile Application