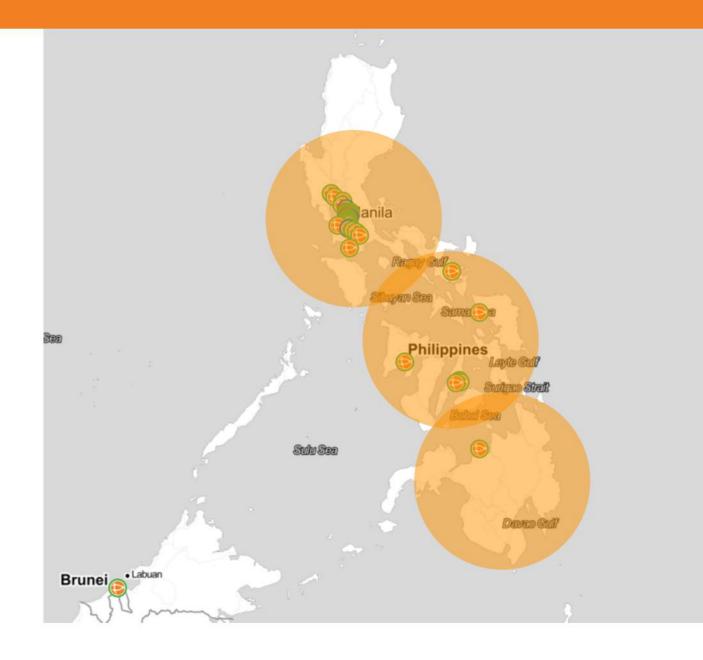

# **PacketNet National Coverage**

200 Gateways Currently Deployed Mostly around Metro Manila

Expanding to Key Cities in Visayas and Mindanao (Cebu, CDO and Davao)

> Packetworx Network Coverage