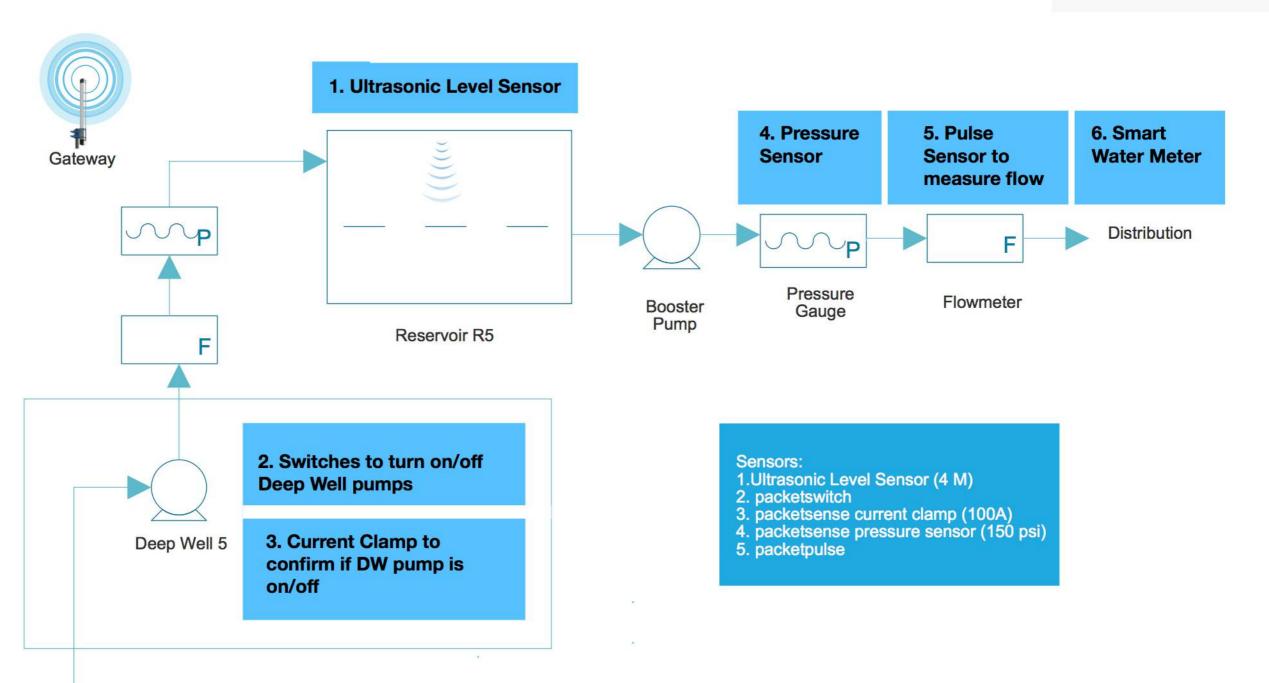

### **Schematic Diagram**

Acquifer

### **End to end Solutions Installations**

1 Reservoir Level Sensor

**2** On/off switch for Deep Well

**3** Line Meter Flow Sensing