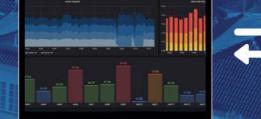

#### lg prime<sup>+</sup>NAV

A data Visualization dashboard you can navigate with graphs and tables of water consumption accessible using a computer or smartphone wherever you are.