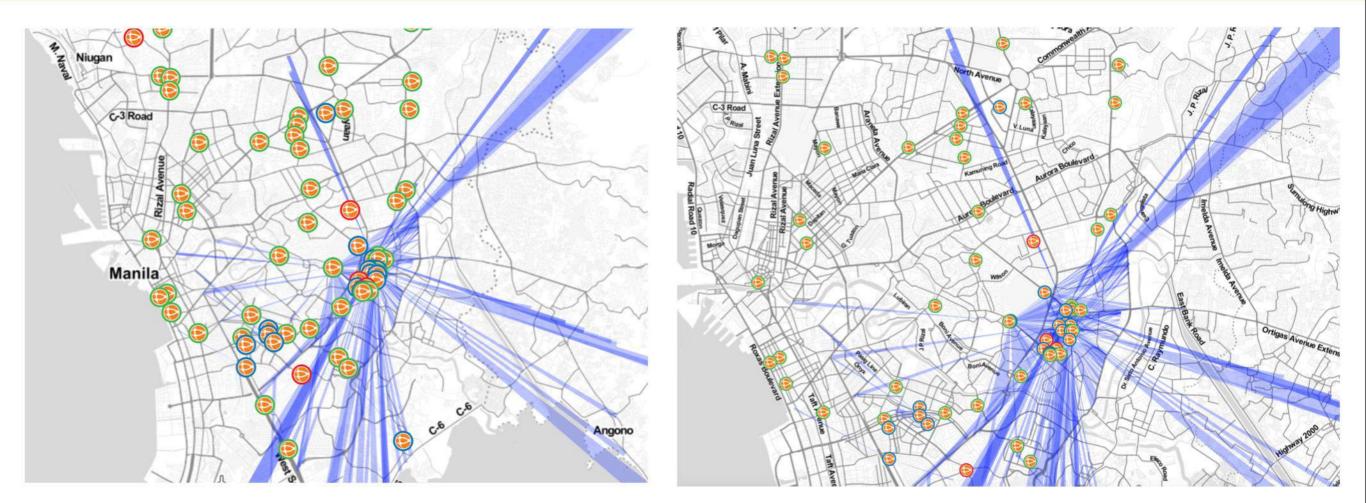

# **PacketNet National Coverage**

200 Gateways Currently Deployed Mostly around Metro Manila

Expanding to Key Cities in Visayas and Mindanao (Cebu, CDO and Davao)

> Packetworx Network Coverage

# Metro Manila Network Coverage

Gateways are mostly deployed in Metro Manila and expanding to greater Mega Manila and Calabarzon (Laguna, Batangas, Cavite, Rizal, Bulacan)

# Metro Manila Network Coverage

**250 Gateways by end of 2020** Covering 90% of Metro Manila