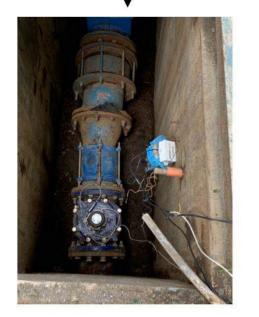

### **End to end Solutions Installations**

1 Reservoir Level Sensor

**2** On/off switch for Deep Well

**3** Line Meter Flow Sensing