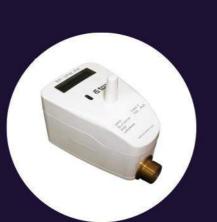

#### **Smart Water Meter**

No need for manual checking of water consumption! This meter sends water consumption and instant alarm notifications on leakages, bursts and water theft.