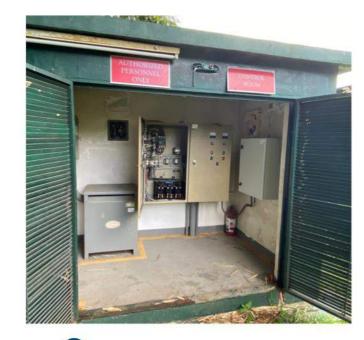

### **End to end Solutions Installations**

1 Reservoir Level Sensor

**2** On/off switch for Deep Well

**3** Line Meter Flow Sensing