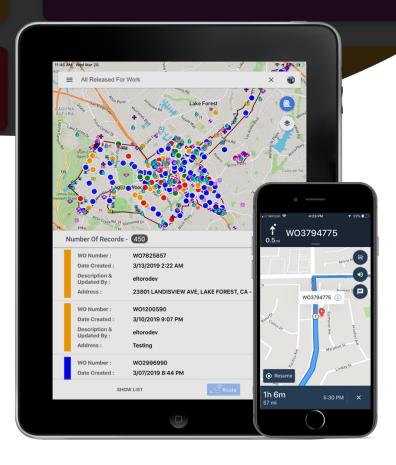

## GeoViewer Work Order

Work

## Real-Time Work Management

- Fast Loading, Map Based System Allows for Dynamic Visualization and Analysis.
- Simple Mobile App Dashboard that requires little training.
- Create & Assign Daily Work to Field Staff.
- Access Billing data in the Field for Service Disconnections.
- Dynamic Data Management and Updates for GIS Layers.

- Route to multiple daily stops for efficient drive times.
- Manage Cost & Inventory from the Field.
- Attach Video and Photos to Work Orders.
- Easy Visualization of Pending and unassigned Work Orders.
- Two Way communication for Work
  Order Creation to & from the Field.