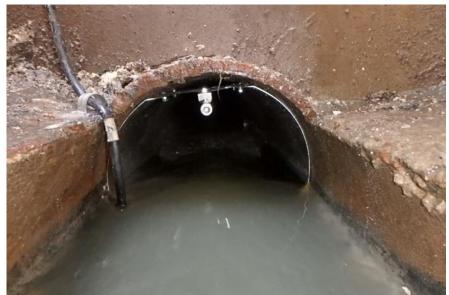

#### 4. Sewer Pipe Flowmeter – Xonic 100LO

- Partially filled sewer pipe
- AR Mode(Patent), Transit-Time
- 4 Path + Level
- Touch Key Installation
- Patent Design
- Sludge Deposit Alarm

# 4. Sewer Pipe – Field Installation