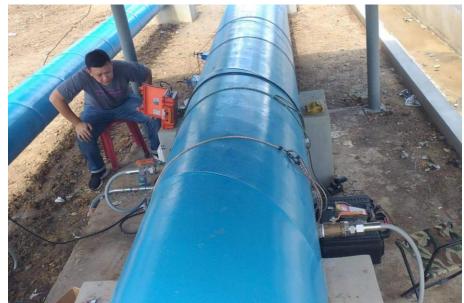

p-On

Portable

Open Channel

Sewer Flow









**Energy Meter** 

Flange Clamp-On

Water Meter



#### Flowmeter Calibration Service



Weighting Type Flowmeter Standard Calibration System Flow Range : 0~630 m<sup>3</sup>/hr





#### 1. Liquid Flowmeter – Xonic 100L





- First in Korea
- Clamp-On
- Competitors are GE, Siemens, Fuji, Dynasonic
- Transit-Time method
- 10 more Patent
- Time Resolution pico-seconds
- CE certified

Using DSP Technology (Cross Correlation, FFT)

for Clean & Dirty

Liquid Measurement



## 1. Liquid Flowmeter – Field Installation









#### 2. Portable Flowmeter – Xonic 100P





- 2.4kg Weight
- 24hours operation with battery
- IP68 Submersible Connectors
- Rainproof case
- All kinds of liquid





#### 2. Portable Flowmeter – Field Installation









#### 3. Open Channel Flowmeter – Xonic 100LM



- Open Channel Flow
- AR Mode(Patent), Transit-Time
- 4 Path + Level
- Touch Key Installation



**JAIN**TECHNOLOGY

### 3. Open Channel – Field Installation









#### 4. Sewer Pipe Flowmeter – Xonic 100LO



- Partially filled sewer pipe
- AR Mode(Patent), Transit-Time
- 4 Path + Level
- Touch Key Installation
- Patent Design
- Sludge Deposit Alarm





# 4. Sewer Pipe – Field Installation









# Thank you!

For more information, please visit our website:

www.jain.co.kr

sales@jain.co.kr

Tel: 82-2-856-4114