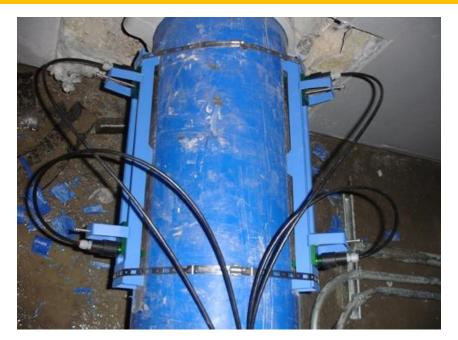

strument Development
- Developer for Next Generation Core Technology
- Developer of Counter Sniper Detection System from Ministry of Defence
- ISO9001, ISO14001, ISO17025 Certified
- CE Certified



#### **Products**









Clamp-On

Portable

Open Channel

Sewer Flow









**Energy Meter** 

Flange Clamp-On

Water Meter



#### Flowmeter Calibration Service



Weighting Type Flowmeter Standard Calibration System Flow Range : 0~630 m<sup>3</sup>/hr





#### 1. Liquid Flowmeter – Xonic 100L





- First in Korea
- Clamp-On
- Competitors are GE, Siemens, Fuji, Dynasonic
- Transit-Time method
- 10 more Patent
- Time Resolution pico-seconds
- CE certified

Using DSP Technology (Cross Correlation, FFT)

for Clean & Dirty

Liquid Measurement



## 1. Liquid Flowmeter – Field Installation









#### 2. Portable Flowmeter – Xonic 100P





- 2.4kg Weight
- 24hours operation with battery
- IP68 Submersible Connectors
- Rainproof case
- All kinds of liquid





#### 2. Portable Flowmeter – Field Installation









#### 3. Open Channel Flowmeter – Xonic 100LM



- Open Channel Flow
- AR Mode(Patent), Transit-Time
- 4 Path + Level
- Touch Key Installation



**JAIN**TECHNOLOGY

### 3. Open Channel – Field Installation









#### 4. Sewer Pipe Flowmeter – Xonic 100LO



- Partially filled sewer pipe
- AR Mode(Patent), Transit-Time
- 4 Path + Level
- Touch Key Installation
- Patent Design
- Sludge Deposit Alarm





# 4. Sewer Pipe – Field Installation









# Thank you!

For more information, please visit our website:

www.jain.co.kr

sales@jain.co.kr

Tel: 82-2-856-41