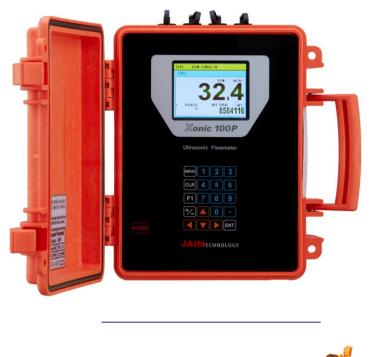

#### 2. Portable Flowmeter – Xonic 100P

- 2.4kg Weight
- 24hours operation with battery
- IP68 Submersible Connectors
- Rainproof case
- All kinds of liquid