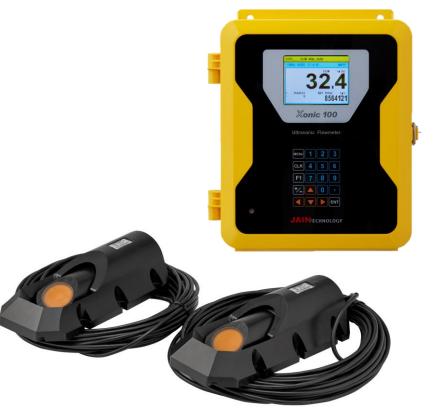

#### 1. Liquid Flowmeter – Xonic 100L

- First in Korea
- Clamp-On
- Competitors are GE, Siemens, Fuji, Dynasonic
- Transit-Time method
- 10 more Patent
- Time Resolution pico-seconds
- CE certified

Using DSP Technology (Cross Correlation, FFT)

for Clean & Dirty

Liquid Measurement