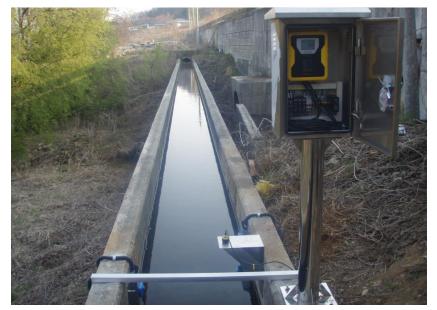

#### 3. Open Channel Flowmeter – Xonic 100LM

- Open Channel Flow
- AR Mode(Patent), Transit-Time
- 4 Path + Level
- Touch Key Installation

**JAIN**TECHNOLOGY

### 3. Open Channel – Field Installation