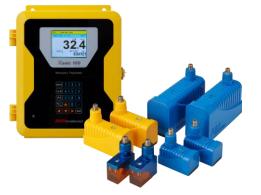

#### 1. Liquid Flowmeter – Xonic 100L

- First in Korea
- Clamp-On
- Competitors are GE, Siemens, Fuji, Dynasonic
- Transit-Time method
- 10 more Patent
- Time Resolution pico-seconds
- CE certified

Using DSP Technology (Cross Correlation, FFT)

for Clean & Dirty

Liquid Measurement