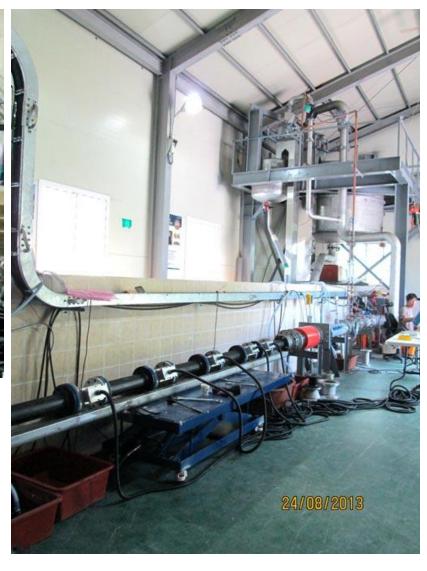

rasonic Flowmeter Jain Technology



#### INTRODUCTION

- Established in 1991, Seoul, South Korea
- Authorized Korea Calibration Laboratory ISO17025
- Awarded from Ministry of Commerce

Ministry of Environment

Prime Minister

- Venture Business / Inno-Biz Company
- Enterprise Specializing in Parts Materials
- Enterprise Specializing in Instrument Development
- Developer for Next Generation Core Technology
- Developer of Counter Sniper Detection System from Ministry of Defence
- ISO9001, ISO14001, ISO17025 Certified
- CE Certified



#### **Products**









Clamp-On

Portable

Open Channel

Sewer Flow









**Energy Meter** 

Flange Clamp-On

Water Meter



#### Flowmeter Calibration Service



Weighting Type Flowmeter Standard Calibration System Flow Range : 0~630 m<sup>3</sup>/hr





#### 1. Liquid Flowmeter – Xonic 100L





- First in Korea
- Clamp-On
- Competitors are GE, Siemens, Fuji, Dynasonic
- Transit-Time method
- 10 more Patent
- Time Resolution pico-seconds
- CE certified

Using DSP Technology (Cross Correlation, FFT)

for Clean & Dirty

Liquid Measurement



## 1. Liquid Flowmeter – Field Installation









#### 2. Portable Flowmeter – Xonic 100P





- 2.4kg Weight
- 24hours operation with battery
- IP68 Submersible Connectors
- Rainproof case
- All kinds of liquid





#### 2. Portable Flowmeter – Field Installation









#### 3. Open Channel Flowmeter – Xonic 100LM



- Open Channel Flow
- AR Mode(Patent), Transit-Time
- 4 Path + Level
- Touch Key Installation



**JAIN**TECHNOLOGY

### 3. Open Channel – Field Installation









#### 4. Sewe