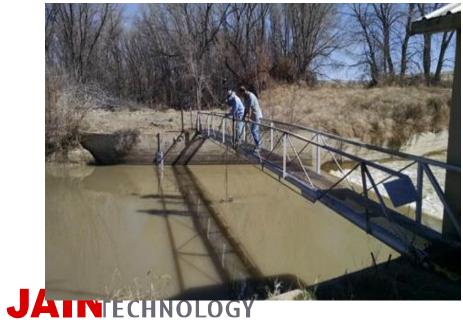

#### 3. Open Channel Flowmeter – Xonic 100LM

- Open Channel Flow
- AR Mode(Patent), Transit-Time
- 4 Path + Level
- Touch Key Installation

**JAIN**TECHNOLOGY

### 3. Open Channel – Field Installation