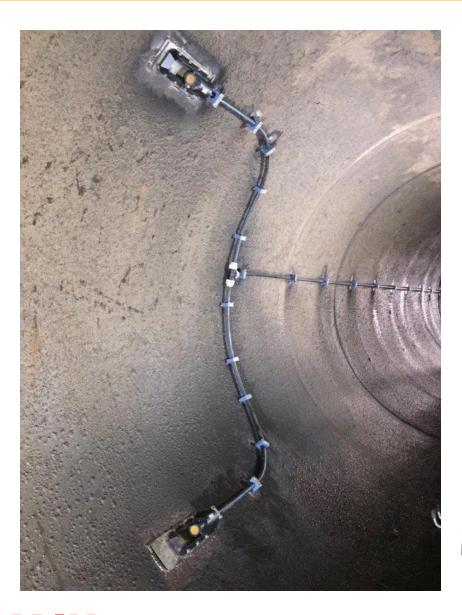

**Energy Meter** 

Flange Clamp-On

Water Meter



#### Flowmeter Calibration Service



Weighting Type Flowmeter Standard Calibration System Flow Range : 0~630 m<sup>3</sup>/hr





#### 1. Liquid Flowmeter – Xonic 100L





- First in Korea
- Clamp-On
- Competitors are GE, Siemens, Fuji, Dynasonic
- Transit-Time method
- 10 more Patent
- Time Resolution pico-seconds
- CE certified

Using DSP Technology (Cross Correlation, FFT)

for Clean & Dirty

Liquid Measurement



## 1. Liquid Flowmeter – Field Installation









#### 2. Portable Flowmeter – Xonic 100P





- 2.4kg Weight
- 24hours operation with battery
- IP68 Submersible Connectors
- Rainproof case
- All kinds of liquid





#### 2. Portable Flowmeter – Field Installation









#### 3. Open Channel Flowmeter – Xonic 100LM



- Open Channel Flow
- AR Mode(Patent), Transit-Time
- 4 Path + Level
- Touch Key Installation



**JAIN**TECHNOLOGY

### 3. Open Channel – Field Installation









#### 4. Sewer Pipe Flowmeter – Xonic 100LO



- Partially filled sewer pipe
- AR Mode(Patent), Transit-Time
- 4 Path + Level
- Touch Key Installation
- Patent Design
- Sludge Deposit Alarm





# 4. Sewer Pipe – Field Installation









# Thank you!

For more information, please visit our website:

www.jain.co.kr

sales@jain.co.kr

Tel: 82-2-856-4114