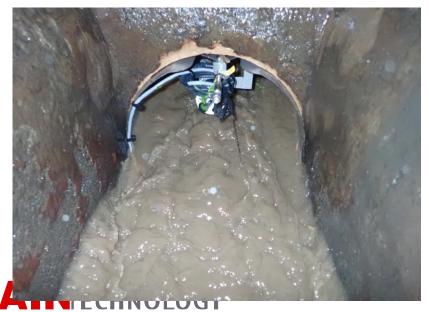

#### 4. Sewer Pipe Flowmeter – Xonic 100LO

- Partially filled sewer pipe
- AR Mode(Patent), Transit-Time
- 4 Path + Level
- Touch Key Installation
- Patent Design
- Sludge Deposit Alarm

# 4. Sewer Pipe – Field Installation