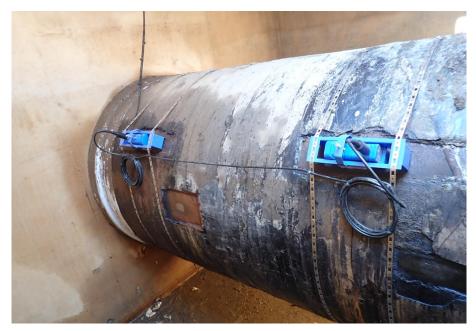

rument Development
- Developer for Next Generation Core Technology
- Developer of Counter Sniper Detection System from Ministry of Defence
- ISO9001, ISO14001, ISO17025 Certified
- CE Certified



#### **Products**









Clamp-On

Portable

Open Channel

Sewer Flow









**Energy Meter** 

Flange Clamp-On

Water Meter



#### Flowmeter Calibration Service



Weighting Type Flowmeter Standard Calibration System Flow Range : 0~630 m<sup>3</sup>/hr





#### 1. Liquid Flowmeter – Xonic 100L





- First in Korea
- Clamp-On
- Competitors are GE, Siemens, Fuji, Dynasonic
- Transit-Time method
- 10 more Patent
- Time Resolution pico-seconds
- CE certified

Using DSP Technology (Cross Correlation, FFT)

for Clean & Dirty

Liquid Measurement



## 1. Liquid Flowmeter – Field Installation









#### 2. Portable Flowmeter – Xonic 100P





- 2.4kg Weight
- 24hours operation with battery
- IP68 Submersible Connectors
- Rainproof case
- All kinds of liquid





#### 2. Portable Flowmeter – Field Installation









#### 3. Open Channel Flowmeter – Xonic 100LM



- Open Channel Flow
- AR Mode(Patent), Transit-Time
- 4 Path + Level
- Touch Key Installation



**JAIN**TECHNOLOGY

### 3. Open Channel – Field Installation









#### 4. Sewer Pipe Flowmeter – Xonic 100LO



- Partially filled sewer pipe
- AR Mode(Patent), Transit-Time
- 4 Path + Level
- Touch Key Installation
- Patent Design
- Sludge Deposit Alarm





# 4. Sewer Pipe – Field Installation









# Thank you!

For more information, please visit our website:

www.jain.co.kr

sales@jain.co.kr

Tel: 82-2-856-4114