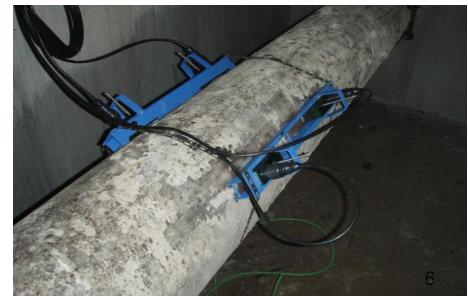

nt Development
- Developer for Next Generation Core Technology
- Developer of Counter Sniper Detection System from Ministry of Defence
- ISO9001, ISO14001, ISO17025 Certified
- CE Certified



#### **Products**









Clamp-On

Portable

Open Channel

Sewer Flow









**Energy Meter** 

Flange Clamp-On

Water Meter



#### Flowmeter Calibration Service



Weighting Type Flowmeter Standard Calibration System Flow Range : 0~630 m<sup>3</sup>/hr





#### 1. Liquid Flowmeter – Xonic 100L





- First in Korea
- Clamp-On
- Competitors are GE, Siemens, Fuji, Dynasonic
- Transit-Time method
- 10 more Patent
- Time Resolution pico-seconds
- CE certified

Using DSP Technology (Cross Correlation, FFT)

for Clean & Dirty

Liquid Measurement



## 1. Liquid Flowmeter – Field Installation









#### 2. Portable Flowmeter – Xonic 100P





- 2.4kg Weight
- 24hours operation with battery
- IP68 Submersible Connectors
- Rainproof case
- All kinds of liquid





#### 2. Portable Flowmeter – Field Installation









#### 3. Open Channel Flowmeter – Xonic 100LM



- Open Channel Flow
- AR Mode(Patent), Transit-Time
- 4 Path + Level
- Touch Key Installation



**JAIN**TECHNOLOGY

### 3. Open Channel – Field Installation









#### 4. Sewer Pipe Flowmeter – Xonic 100LO



- Partially filled sewer pipe
- AR Mode(Patent), Transit-Time
- 4 Path + Level
- Touch Key Installation
- Patent Design
- Sludge Deposit Alarm





# 4. Sewer Pipe – Field Installation









# Thank you!

For more information, please visit our website:

www.jain.co.kr

sales@jain.co.kr

Tel: 82-2-856-4114