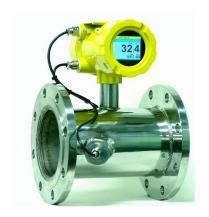

#### 1. Liquid Flowmeter – Xonic 100L

- First in Korea
- Clamp-On
- Competitors are GE, Siemens, Fuji, Dynasonic
- Transit-Time method
- 10 more Patent
- Time Resolution pico-seconds
- CE certified

Using DSP Technology (Cross Correlation, FFT)

for Clean & Dirty

Liquid Measurement