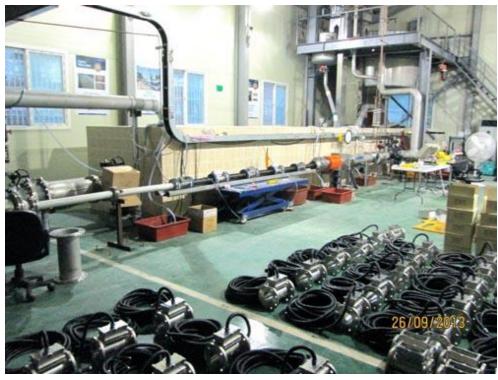

# Ultrasonic Flowmeter Jain Technology



#### INTRODUCTION

- Established in 1991, Seoul, South Korea
- Authorized Korea Calibration Laboratory ISO17025
- Awarded from Ministry of Commerce

Ministry of Environment

Prime Minister

- Venture Business / Inno-Biz Company
- Enterprise Specializing in Parts Materials
- Enterprise Specializing in Instrument Development
- Developer for Next Generation Core Technology
- Developer of Counter Sniper Detection System from Ministry of Defence
- ISO9001, ISO14001, ISO17025 Certified
- CE Certified



#### **Products**









Clamp-On

Portable

Open Channel

Sewer Flow









**Energy Meter** 

Flange Clamp-On

Water Meter



#### Flowmeter Calibration Service



Weighting Type Flowmeter Standard Calibration System Flow Range : 0~630 m<sup>3</sup>/hr





#### 1. Liquid Flowmeter – Xonic 100L





- First in Korea
- Clamp-On
- Competitors are GE, Siemens, Fuji, Dynasonic
- Transit-Time method
- 10 more Patent
- Time Resolution pico-seconds
- CE certified

Using DSP Technology (Cross Correlation, FFT)

for Clean & Dirty

Liquid Measurement



## 1. Liquid Flowmeter – Field Installation









#### 2. Portable Flowmeter – Xonic 100P





- 2.4kg Weight
- 24hours operation with battery
- IP68 Submersible Connectors
- Rainproof case
- All kinds of liquid





#### 2. Portable Flowmeter – Field Installation









#### 3. Open Channel Flowmeter – Xonic 100LM



- Open Channel Flow
- AR Mode(Patent), Transit-Time
- 4 Path + Level
- Touch Key Instal