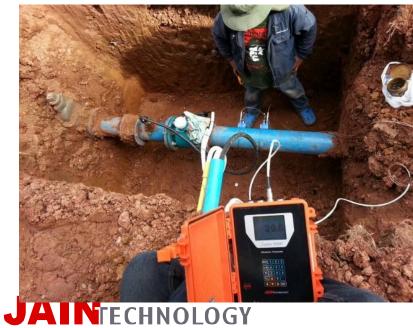

amp-On

Portable

Open Channel

Sewer Flow









**Energy Meter** 

Flange Clamp-On

Water Meter



#### Flowmeter Calibration Service



Weighting Type Flowmeter Standard Calibration System Flow Range : 0~630 m<sup>3</sup>/hr





#### 1. Liquid Flowmeter – Xonic 100L





- First in Korea
- Clamp-On
- Competitors are GE, Siemens, Fuji, Dynasonic
- Transit-Time method
- 10 more Patent
- Time Resolution pico-seconds
- CE certified

Using DSP Technology (Cross Correlation, FFT)

for Clean & Dirty

Liquid Measurement



## 1. Liquid Flowmeter – Field Installation









#### 2. Portable Flowmeter – Xonic 100P





- 2.4kg Weight
- 24hours operation with battery
- IP68 Submersible Connectors
- Rainproof case
- All kinds of liquid





#### 2. Portable Flowmeter – Field Installation









#### 3. Open Channel Flowmeter – Xonic 100LM



- Open Channel Flow
- AR Mode(Patent), Transit-Time
- 4 Path + Level
- Touch Key Installation



**JAIN**TECHNOLOGY

### 3. Open Channel – Field Installation









#### 4. Sewer Pipe Flowmeter – Xonic 100LO



- Partially filled sewer pipe
- AR Mode(Patent), Transit-Time
- 4 Path + Level
- Touch Key Installation
- Patent Design
- Sludge Deposit Alarm





# 4. Sewer Pipe – Field Installation









# Thank you!

For more information, please visit our website:

www.jain.co.kr

sales@jain.co.kr

Tel: 82-2-856-4114