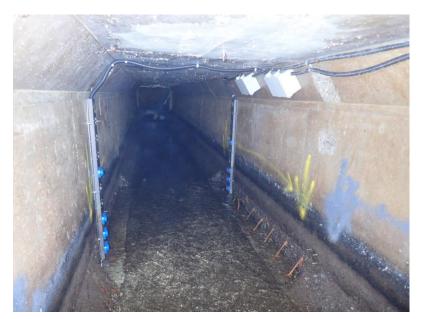

#### 4. Sewer Pipe Flowmeter – Xonic 100LO

- Partially filled sewer pipe
- AR Mode(Patent), Transit-Time
- 4 Path + Level
- Touch Key Installation
- Patent Design
- Sludge Deposit Alarm

# 4. Sewer Pipe – Field Installation