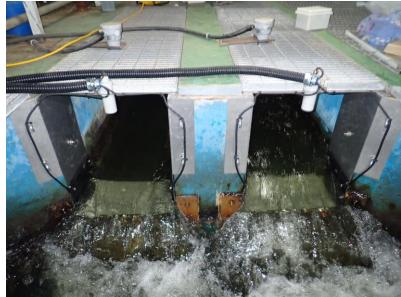

#### 3. Open Channel Flowmeter – Xonic 100LM

- Open Channel Flow
- AR Mode(Patent), Transit-Time
- 4 Path + Level
- Touch Key Installation

**JAIN**TECHNOLOGY

### 3. Open Channel – Field Installation