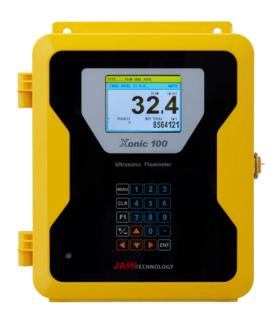

#### 1. Liquid Flowmeter – Xonic 100L

- First in Korea
- Clamp-On
- Competitors are GE, Siemens, Fuji, Dynasonic
- Transit-Time method
- 10 more Patent
- Time Resolution pico-seconds
- CE certified

Using DSP Technology (Cross Correlation, FFT)