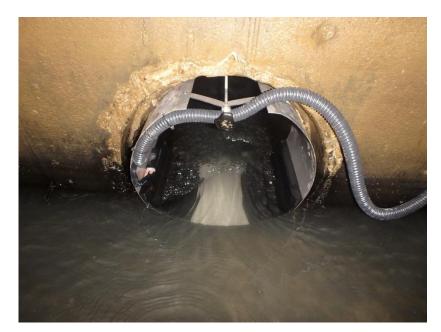

#### 4. Sewer Pipe Flowmeter – Xonic 100LO

- Partially filled sewer pipe
- AR Mode(Patent), Transit-Time
- 4 Path + Level
- Touch Key Installation
- Patent Design
- Sludge Deposit Alarm

# 4. Sewer Pipe – Field Installation