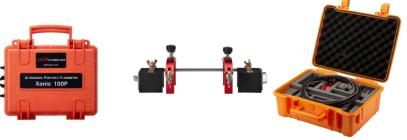

#### 2. Portable Flowmeter – Xonic 100P

- 2.4kg Weight
- 24hours operation with battery
- IP68 Submersible Connectors
- Rainproof case
- All kinds of liquid