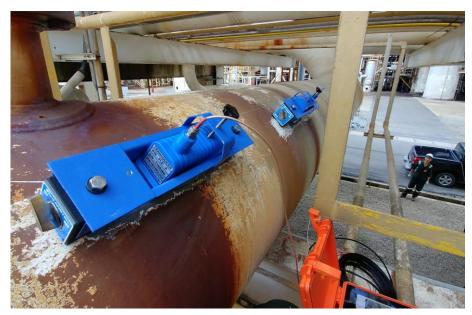

Clamp-On

Portable

Open Channel

Sewer Flow









**Energy Meter** 

Flange Clamp-On

Water Meter



#### Flowmeter Calibration Service



Weighting Type Flowmeter Standard Calibration System Flow Range : 0~630 m<sup>3</sup>/hr





#### 1. Liquid Flowmeter – Xonic 100L





- First in Korea
- Clamp-On
- Competitors are GE, Siemens, Fuji, Dynasonic
- Transit-Time method
- 10 more Patent
- Time Resolution pico-seconds
- CE certified

Using DSP Technology (Cross Correlation, FFT)

for Clean & Dirty

Liquid Measurement



## 1. Liquid Flowmeter – Field Installation









#### 2. Portable Flowmeter – Xonic 100P





- 2.4kg Weight
- 24hours operation with battery
- IP68 Submersible Connectors
- Rainproof case
- All kinds of liquid





#### 2. Portable Flowmeter – Field Installation









#### 3. Open Channel Flowmeter – Xonic 100LM



- Open Channel Flow
- AR Mode(Patent), Transit-Time
- 4 Path + Level
- Touch Key Installation



**JAIN**TECHNOLOGY

### 3. Open Channel – Field Installation









#### 4. Sewer Pipe Flowmeter – Xonic 100LO



- Partially filled sewer pipe
- AR Mode(Patent), Transit-Time
- 4 Path + Level
- Touch Key Installation
- Patent Design
- Sludge Deposit Alarm





# 4. Sewer Pipe – Field Installation









# Thank you!

For more information, please visit our website:

www.jain.co.kr

sales@jain.co.kr

Tel: 82-2-856-4114