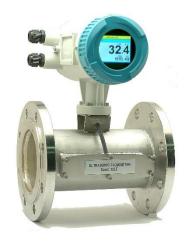

#### 1. Liquid Flowmeter – Xonic 100L

- First in Korea
- Clamp-On
- Competitors are GE, Siemens, Fuji, Dynasonic
- Transit-Time method
- 10 more Patent
- Time Resolution pico-seconds
- CE certified

Using DSP Technology (Cross Correlation, FFT)

for Clean & Dirty

Liquid Measurement