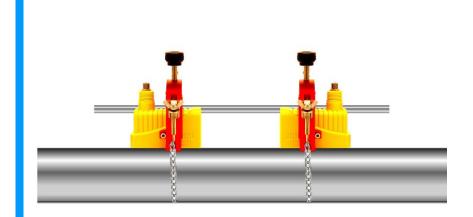

Certified
- CE Certified



#### **Products**









Clamp-On

Portable

Open Channel

Sewer Flow









**Energy Meter** 

Flange Clamp-On

Water Meter



#### Flowmeter Calibration Service



Weighting Type Flowmeter Standard Calibration System Flow Range : 0~630 m<sup>3</sup>/hr





#### 1. Liquid Flowmeter – Xonic 100L





- First in Korea
- Clamp-On
- Competitors are GE, Siemens, Fuji, Dynasonic
- Transit-Time method
- 10 more Patent
- Time Resolution pico-seconds
- CE certified

Using DSP Technology (Cross Correlation, FFT)

for Clean & Dirty

Liquid Measurement



## 1. Liquid Flowmeter – Field Installation









#### 2. Portable Flowmeter – Xonic 100P





- 2.4kg Weight
- 24hours operation with battery
- IP68 Submersible Connectors
- Rainproof case
- All kinds of liquid





#### 2. Portable Flowmeter – Field Installation









#### 3. Open Channel Flowmeter – Xonic 100LM



- Open Channel Flow
- AR Mode(Patent), Transit-Time
- 4 Path + Level
- Touch Key Installation



**JAIN**TECHNOLOGY

### 3. Open Channel – Field Installation









#### 4. Sewer Pipe Flowmeter – Xonic 100LO



- Partially filled sewer pipe
- AR Mode(Patent), Transit-Time
- 4 Path + Level
- Touch Key Installation
- Patent Design
- Sludge Deposit Alarm





# 4. Sewer Pipe – Field Installation









# Thank you!

For more information, please visit our website:

www.jain.co.kr

sales@jain.co.kr

Tel: 82-2-856-4114