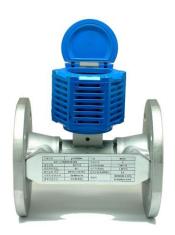

#### 4. Sewer Pipe Flowmeter – Xonic 100LO

- Partially filled sewer pipe
- AR Mode(Patent), Transit-Time
- 4 Path + Level
- Touch Key Installation
- Patent Design
- Sludge Deposit Alarm