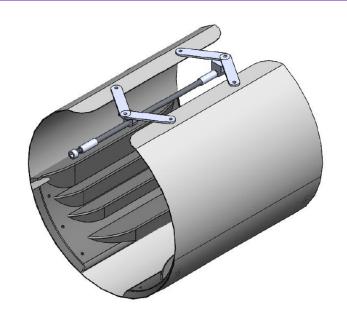

#### 4. Sewer Pipe Flowmeter – Xonic 100LO

- Partially filled sewer pipe
- AR Mode(Patent), Transit-Time
- 4 Path + Level
- Touch Key Installation
- Patent Design
- Sludge Deposit Alarm