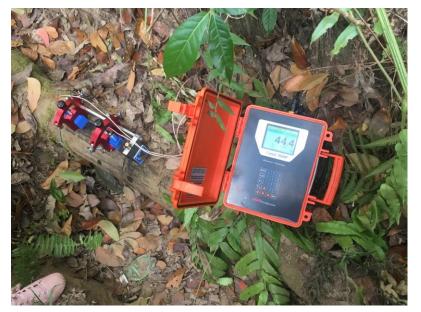

Clamp-On

Portable

Open Channel

Sewer Flow









**Energy Meter** 

Flange Clamp-On

Water Meter



#### Flowmeter Calibration Service



Weighting Type Flowmeter Standard Calibration System Flow Range : 0~630 m<sup>3</sup>/hr





#### 1. Liquid Flowmeter – Xonic 100L





- First in Korea
- Clamp-On
- Competitors are GE, Siemens, Fuji, Dynasonic
- Transit-Time method
- 10 more Patent
- Time Resolution pico-seconds
- CE certified

Using DSP Technology (Cross Correlation, FFT)

for Clean & Dirty

Liquid Measurement



## 1. Liquid Flowmeter – Field Installation









#### 2. Portable Flowmeter – Xonic 100P





- 2.4kg Weight
- 24hours operation with battery
- IP68 Submersible Connectors
- Rainproof case
- All kinds of liquid





#### 2. Portable Flowmeter – Field Installation









#### 3. Open Channel Flowmeter – Xonic 100LM



- Open Channel Flow
- AR Mode(Patent), Transit-Time
- 4 Path + Level
- Touch Key Installation



**JAIN**TECHNOLOGY

### 3. Open Channel – Field Installation









#### 4. Sewer Pipe Flowmeter – Xonic 100LO



- Partially filled sewer pipe
- AR Mode(Patent), Transit-Time
- 4 Path + Level
- Touch Key Installation
- Patent Design
- Sludge Deposit Alarm





# 4. Sewer Pipe – Field Installation









# Thank you!

For more information, please visit our website:

www.jain.co.kr

sales@jain.co.kr

Tel: 82-2-856-4114