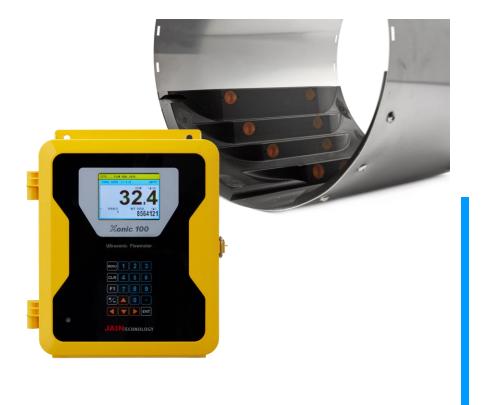

#### 1. Liquid Flowmeter – Xonic 100L

- First in Korea
- Clamp-On
- Competitors are GE, Siemens, Fuji, Dynasonic
- Transit-Time method
- 10 more Patent
- Time Resolution pico-seconds
- CE certified

Using DSP Technology (Cross Correlation, FFT)

for Clean & Dirty

Liquid Measurement