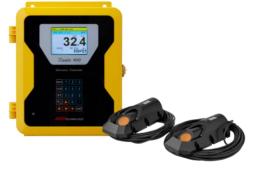

#### 3. Open Channel Flowmeter – Xonic 100LM

- Open Channel Flow
- AR Mode(Patent), Transit-Time
- 4 Path + Level
- Touch Key Installation

**JAIN**TECHNOLOGY

#### 4. Sewer Pipe Flowmeter – Xonic 100LO

- Partially filled sewer pipe
- AR Mode(Patent), Transit-Time
- 4 Path + Level
- Touch Key Installation
- Patent Design
- Sludge Deposit Alarm