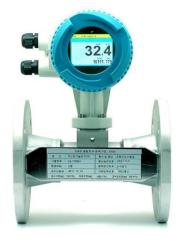

#### 1. Liquid Flowmeter – Xonic 100L

- First in Korea
- Clamp-On
- Competitors are GE, Siemens, Fuji, Dynasonic
- Transit-Time method
- 10 more Patent
- Time Resolution pico-seconds
- CE certified

Using DSP Technology (Cross Correlation, FFT)

for Clean & Dirty

Liquid Measurement