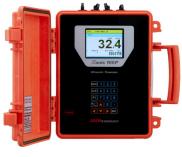

#### 2. Portable Flowmeter – Xonic 100P

- 2.4kg Weight
- 24hours operation with battery
- IP68 Submersible Connectors
- Rainproof case
- All kinds of liquid