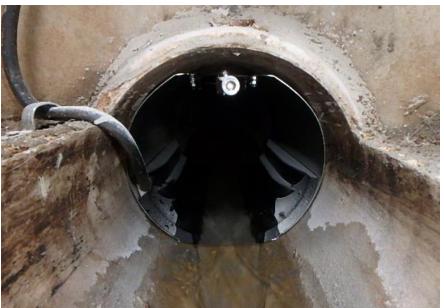

#### 4. Sewer Pipe Flowmeter – Xonic 100LO

- Partially filled sewer pipe
- AR Mode(Patent), Transit-Time
- 4 Path + Level
- Touch Key Installation
- Patent Design
- Sludge Deposit Alarm

# 4. Sewer Pipe – Field Installation